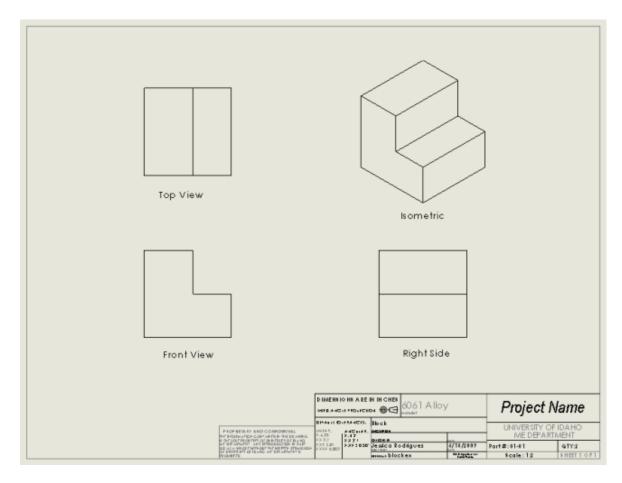

## **Third Angle VS First Angle**

*Description:* Both third angle and first angle projection display the standard three orthographic views of a part or assembly. The key difference between third angle and first angle is the layout of the part on the sheet.

**First angle** 