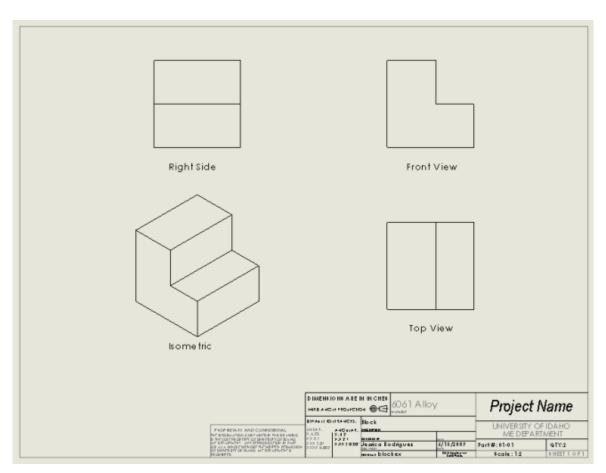

## **Third Angle VS First Angle**

*Description:* Both third angle and first angle projection display the standard three orthographic views of a part or assembly. The key difference between third angle and first angle is the layout of the part on the sheet.

## Third Angle