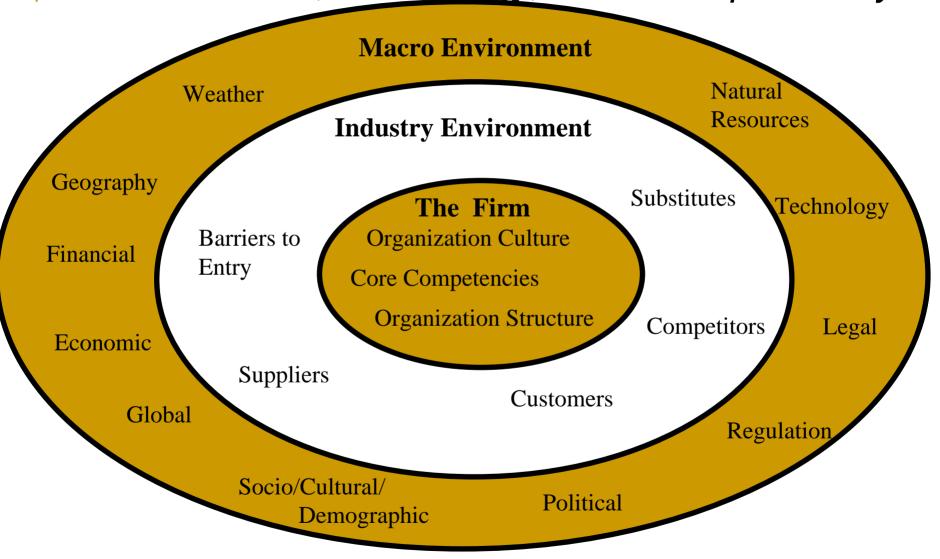

## The Management Environment

Managerial Implication: Managers must be willing to scan the environment and to respond to anticipated and current changes in the environment

### Terms: Firm, Market, Industry, Macro-Environment