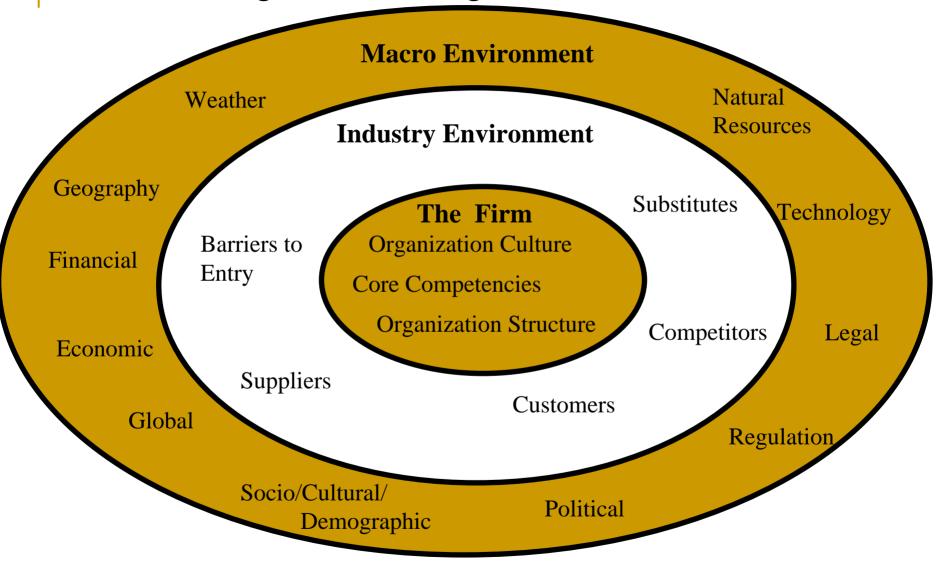

## The Management Environment

Managerial Implication: Managers must be willing to scan the environment and to respond to anticipated and current changes in the environment

### Terms: Firm, Market, Industry, Macro-Environment