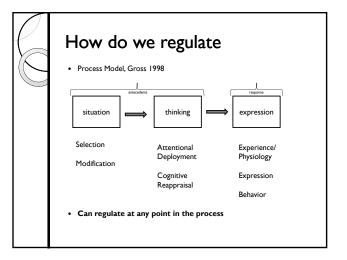

| Adopt opposite attitudes       | Attribute own attributes to someone else        |
| Sublimation                                           |                                | Displacement                                    |
| Express unacceptable desires in<br>acceptable fashion |                                | Direct emotion/ action to alternative<br>target |
|                                                       |                                | Repression                                      |
|                                                       |                                | Forget/ block memory                            |
| Most mature                                           | j                              |                                                 |