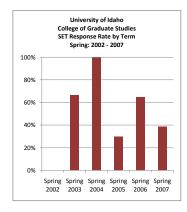

|                  |                               | 200220      | 200320      | 200420      | 200520      | 200620      | 200720      |        |
|------------------|-------------------------------|-------------|-------------|-------------|-------------|-------------|-------------|--------|
|                  |                               | Spring 2002 | Spring 2003 | Spring 2004 | Spring 2005 | Spring 2006 | Spring 2007 |        |
|                  |                               | Weighted    | Weighted    | Weighted    | Weighted    | Weighted    | Weighted    |        |
|                  |                               | Response    | Response    | Response    | Response    | Response    | Response    | 1-Yr   |
| College          | Department                    | Rate        | Rate        | Rate        | Rate        | Rate        | Rate        | Change |
| Graduate Studies | Bioinformatics & Comp Biology |             | 66.7%       | 100.0%      | 30.0%       | 57.1%       |             |        |
| Graduate Studies | Neuroscience                  |             |             |             |             | 70.0%       |             |        |
| Graduate Studies | Water Resources               |             |             |             |             |             | 38.9%       |        |
| Graduate Studies | Total                         |             | 66.7%       | 100.0%      | 30.0%       | 64.7%       | 38.9%       | -25.8% |