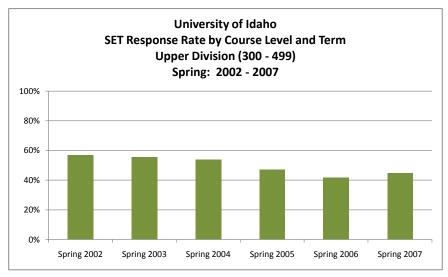

|              | 200220      | 200320      | 200420      | 200520      | 200620      | 200720      |        |        |
|--------------|-------------|-------------|-------------|-------------|-------------|-------------|--------|--------|
|              | Spring 2002 | Spring 2003 | Spring 2004 | Spring 2005 | Spring 2006 | Spring 2007 |        |        |
|              | Weighted    | Weighted    | Weighted    | Weighted    | Weighted    | Weighted    |        |        |
|              | Response    | Response    | Response    | Response    | Response    | Response    | 1-Yr   | 6-Yr   |
| Course Level | Rate        | Rate        | Rate        | Rate        | Rate        | Rate        | Change | Change |
| LD (000-299) | 59.0%       | 57.0%       | 55.8%       | 51.5%       | 46.7%       | 47.7%       | 1.0%   | -11.3% |
| UD (300-499) | 56.8%       | 55.3%       | 53.6%       | 46.9%       | 41.6%       | 44.5%       | 3.0%   | -12.2% |
| GR (500+)    | 58.1%       | 52.7%       | 58.2%       | 51.1%       | 51.6%       | 50.8%       | -0.8%  | -7.2%  |
| Total        | 58.1%       | 56.1%       | 55.1%       | 49.7%       | 44.9%       | 46.7%       | 1.7%   | -11.4% |

|              | 200220    |            |          |           | 200320     |          |           | 200420     |          |           | 200520     |          |           | 200620     |          | 200720    |            |          |
|--------------|-----------|------------|----------|-----------|------------|----------|-----------|------------|----------|-----------|------------|----------|-----------|------------|----------|-----------|------------|----------|
|              |           |            | Weighted |
|              |           |            | Response |
| Course Level | Responses | Enrollment | Rate     |
| LD (000-299) | 17,029    | 28,870     | 59.0%    | 16,522    | 28,983     | 57.0%    | 16,447    | 29,470     | 55.8%    | 14,032    | 27,229     | 51.5%    | 12,283    | 26,313     | 46.7%    | 12,578    | 26,368     | 47.7%    |
| UD (300-499) | 11,206    | 19,741     | 56.8%    | 10,973    | 19,834     | 55.3%    | 11,054    | 20,610     | 53.6%    | 9,056     | 19,304     | 46.9%    | 7,854     | 18,894     | 41.6%    | 7,940     | 17,829     | 44.5%    |
| GR (500+)    | 2,388     | 4,112      | 58.1%    | 2,070     | 3,926      | 52.7%    | 2,175     | 3,740      | 58.2%    | 1,610     | 3,150      | 51.1%    | 1,394     | 2,702      | 51.6%    | 1,354     | 2,664      | 50.8%    |
| Total        | 30,623    | 52,723     | 58.1%    | 29,565    | 52,743     | 56.1%    | 29,676    | 53,820     | 55.1%    | 24,698    | 49,683     | 49.7%    | 21,531    | 47,909     | 44.9%    | 21,872    | 46,861     | 46.7%    |