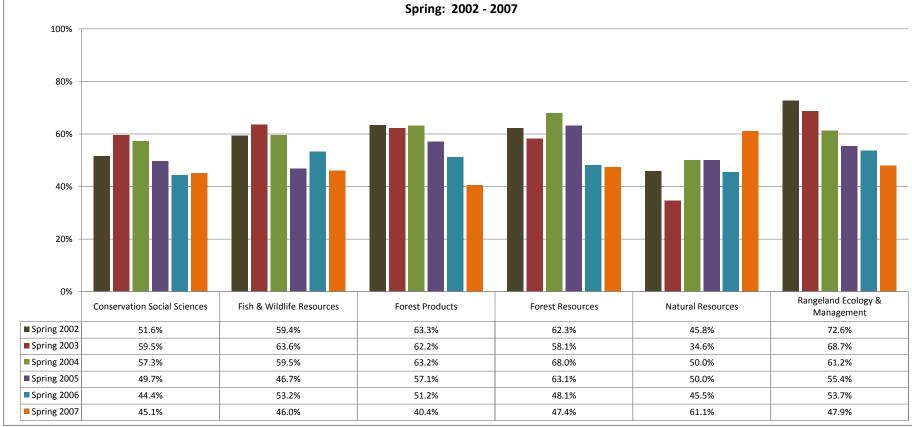

|                   |                                | 200220      | 200320      | 200420      | 200520      | 200620      | 200720      |        |        |
|-------------------|--------------------------------|-------------|-------------|-------------|-------------|-------------|-------------|--------|--------|
|                   |                                | Spring 2002 | Spring 2003 | Spring 2004 | Spring 2005 | Spring 2006 | Spring 2007 |        |        |
|                   |                                | Weighted    | Weighted    | Weighted    | Weighted    | Weighted    | Weighted    |        |        |
|                   |                                | Response    | Response    | Response    | Response    | Response    | Response    | 1-Yr   | 6-Yr   |
| College           | Department                     | Rate        | Rate        | Rate        | Rate        | Rate        | Rate        | Change | Change |
| Natural Resources | Conservation Social Sciences   | 51.6%       | 59.5%       | 57.3%       | 49.7%       | 44.4%       | 45.1%       | 0.7%   | -6.5%  |
| Natural Resources | Fish & Wildlife Resources      | 59.4%       | 63.6%       | 59.5%       | 46.7%       | 53.2%       | 46.0%       | -7.2%  | -13.4% |
| Natural Resources | Forest Products                | 63.3%       | 62.2%       | 63.2%       | 57.1%       | 51.2%       | 40.4%       | -10.8% | -22.9% |
| Natural Resources | Forest Resources               | 62.3%       | 58.1%       | 68.0%       | 63.1%       | 48.1%       | 47.4%       | -0.7%  | -14.9% |
| Natural Resources | Natural Resources              | 45.8%       | 34.6%       | 50.0%       | 50.0%       | 45.5%       | 61.1%       | 15.6%  | 15.3%  |
| Natural Resources | Rangeland Ecology & Management | 72.6%       | 68.7%       | 61.2%       | 55.4%       | 53.7%       | 47.9%       | -5.8%  | -24.7% |
| Natural Resources | Total                          | 60.9%       | 60.5%       | 62.4%       | 55.7%       | 49.5%       | 46.4%       | -3.0%  | -14.4% |