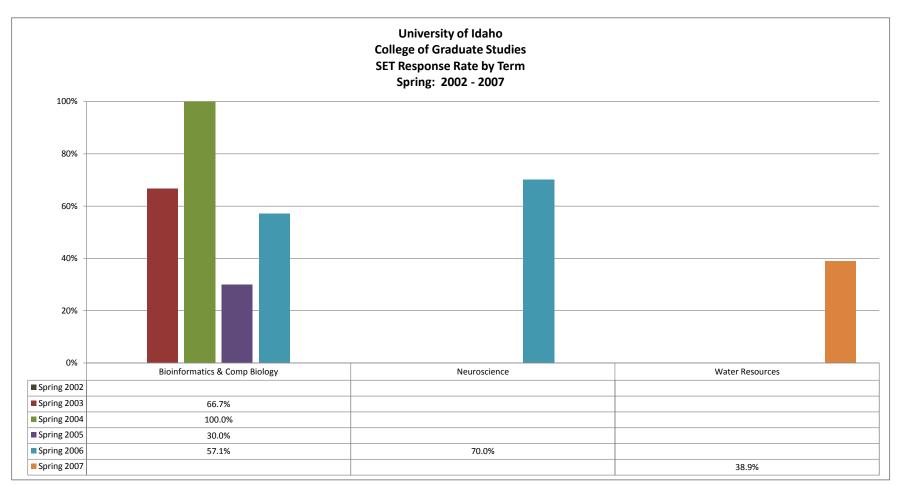

|                  |                               | 200220      | 200320      | 200420      | 200520      | 200620      | 200720      |        |
|------------------|-------------------------------|-------------|-------------|-------------|-------------|-------------|-------------|--------|
|                  |                               | Spring 2002 | Spring 2003 | Spring 2004 | Spring 2005 | Spring 2006 | Spring 2007 |        |
|                  |                               | Weighted    | Weighted    | Weighted    | Weighted    | Weighted    | Weighted    |        |
|                  |                               | Response    | Response    | Response    | Response    | Response    | Response    | 1-Yr   |
| College          | Department                    | Rate        | Rate        | Rate        | Rate        | Rate        | Rate        | Change |
| Graduate Studies | Bioinformatics & Comp Biology |             | 66.7%       | 100.0%      | 30.0%       | 57.1%       |             |        |
| Graduate Studies | Neuroscience                  |             |             |             |             | 70.0%       |             |        |
| Graduate Studies | Water Resources               |             |             |             |             |             | 38.9%       |        |
| Graduate Studies | Total                         |             | 66.7%       | 100.0%      | 30.0%       | 64.7%       | 38.9%       | -25.8% |