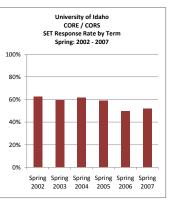

|             |                                   | 200220      | 200320      | 200420      | 200520      | 200620      | 200720      |        |        |
|-------------|-----------------------------------|-------------|-------------|-------------|-------------|-------------|-------------|--------|--------|
|             |                                   | Spring 2002 | Spring 2003 | Spring 2004 | Spring 2005 | Spring 2006 | Spring 2007 |        |        |
|             |                                   | Weighted    | Weighted    | Weighted    | Weighted    | Weighted    | Weighted    |        |        |
|             |                                   | Response    | Response    | Response    | Response    | Response    | Response    | 1-Yr   | 6-Yr   |
| College     | Department                        | Rate        | Rate        | Rate        | Rate        | Rate        | Rate        | Change | Change |
| CORE / CORS | Vice Provost for Academic Affairs | 62.5%       | 59.6%       | 61.8%       | 59.3%       | 50.0%       | 51.9%       | 1.9%   | -10.6% |
| CORE / CORS | Total                             | 62.5%       | 59.6%       | 61.8%       | 59.3%       | 50.0%       | 51.9%       | 1.9%   | -10.6% |