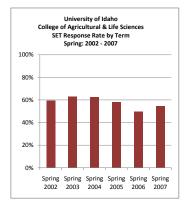

|                              |                                | 200220      | 200320      | 200420      | 200520      | 200620      | 200720      |        |        |
|------------------------------|--------------------------------|-------------|-------------|-------------|-------------|-------------|-------------|--------|--------|
|                              |                                | Spring 2002 | Spring 2003 | Spring 2004 | Spring 2005 | Spring 2006 | Spring 2007 |        |        |
|                              |                                | Weighted    | Weighted    | Weighted    | Weighted    | Weighted    | Weighted    |        |        |
|                              |                                | Response    | Response    | Response    | Response    | Response    | Response    | 1-Yr   | 6-Yr   |
| College                      | Department                     | Rate        | Rate        | Rate        | Rate        | Rate        | Rate        | Change | Change |
| Agricultural & Life Sciences | Agricultural & Ext Education   | 31.9%       | 56.2%       | 40.8%       | 52.5%       | 57.9%       | 44.4%       | -13.5% | 12.5%  |
| Agricultural & Life Sciences | Agricultural Econ & Rural Soc  | 55.5%       | 62.1%       | 57.1%       | 50.8%       | 62.5%       | 61.8%       | -0.7%  | 6.3%   |
| Agricultural & Life Sciences | Animal & Veterinary Science    | 73.5%       | 74.3%       | 77.7%       | 63.9%       | 55.3%       | 51.9%       | -3.4%  | -21.6% |
| Agricultural & Life Sciences | Biological & Agricultural Engr | 69.2%       | 62.4%       | 70.1%       | 62.0%       | 56.5%       | 62.7%       | 6.2%   | -6.5%  |
| Agricultural & Life Sciences | Family and Consumer Sciences   | 57.6%       | 58.6%       | 53.2%       | 52.7%       | 45.8%       | 50.2%       | 4.3%   | -7.4%  |
| Agricultural & Life Sciences | Food Science and Toxicology    | 73.9%       | 70.3%       | 64.2%       | 45.7%       | 44.5%       | 74.3%       | 29.8%  | 0.4%   |
| Agricultural & Life Sciences | Microbiol MolecBiol Biochem    | 56.2%       | 64.2%       | 64.6%       | 56.2%       | 42.8%       | 49.5%       | 6.7%   | -6.7%  |
| Agricultural & Life Sciences | Plant Soil & Entomological Sci | 60.2%       | 60.8%       | 70.6%       | 76.4%       | 57.6%       | 73.3%       | 15.7%  | 13.1%  |
| Agricultural & Life Sciences | Total                          | 59.5%       | 63.1%       | 62.5%       | 58.1%       | 49.6%       | 54.7%       | 5.1%   | -4.8%  |