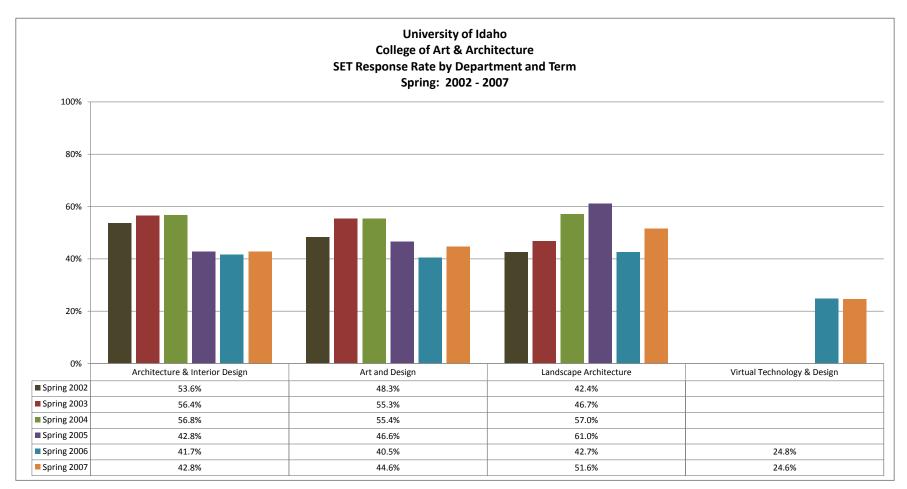

|                    |                                | 200220      | 200320      | 200420      | 200520      | 200620      | 200720      |        |        |
|--------------------|--------------------------------|-------------|-------------|-------------|-------------|-------------|-------------|--------|--------|
|                    |                                | Spring 2002 | Spring 2003 | Spring 2004 | Spring 2005 | Spring 2006 | Spring 2007 |        |        |
|                    |                                | Weighted    | Weighted    | Weighted    | Weighted    | Weighted    | Weighted    |        |        |
|                    |                                | Response    | Response    | Response    | Response    | Response    | Response    | 1-Yr   | 6-Yr   |
| College            | Department                     | Rate        | Rate        | Rate        | Rate        | Rate        | Rate        | Change | Change |
| Art & Architecture | Architecture & Interior Design | 53.6%       | 56.4%       | 56.8%       | 42.8%       | 41.7%       | 42.8%       | 1.1%   | -10.8% |
| Art & Architecture | Art and Design                 | 48.3%       | 55.3%       | 55.4%       | 46.6%       | 40.5%       | 44.6%       | 4.1%   | -3.7%  |
| Art & Architecture | Landscape Architecture         | 42.4%       | 46.7%       | 57.0%       | 61.0%       | 42.7%       | 51.6%       | 8.9%   | 9.2%   |
| Art & Architecture | Virtual Technology & Design    |             |             |             |             | 24.8%       | 24.6%       | -0.2%  |        |
| Art & Architecture | Total                          | 49.8%       | 54.9%       | 56.1%       | 46.7%       | 40.3%       | 43.8%       | 3.5%   | -6.1%  |