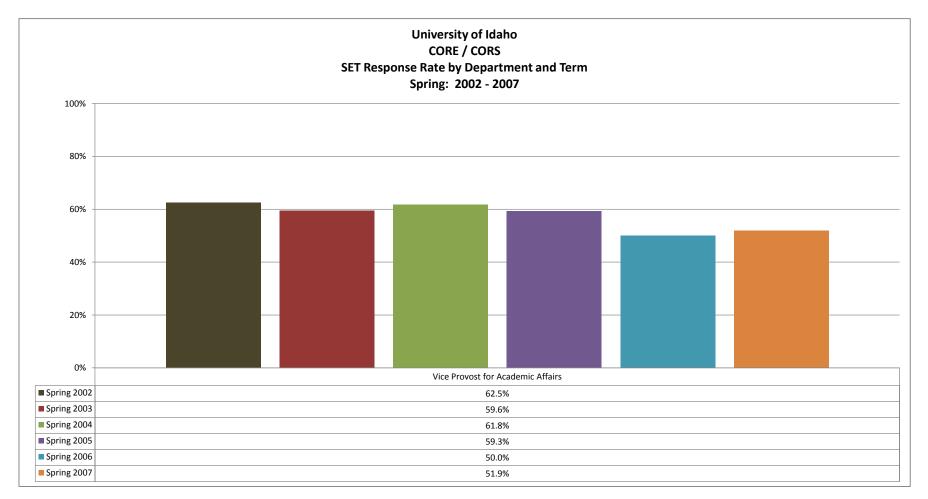

|             |                                   | 200220      | 200320      | 200420      | 200520      | 200620      | 200720      |        |        |
|-------------|-----------------------------------|-------------|-------------|-------------|-------------|-------------|-------------|--------|--------|
|             |                                   | Spring 2002 | Spring 2003 | Spring 2004 | Spring 2005 | Spring 2006 | Spring 2007 |        |        |
|             |                                   | Weighted    | Weighted    | Weighted    | Weighted    | Weighted    | Weighted    |        |        |
|             |                                   | Response    | Response    | Response    | Response    | Response    | Response    | 1-Yr   | 6-Yr   |
| College     | Department                        | Rate        | Rate        | Rate        | Rate        | Rate        | Rate        | Change | Change |
| CORE / CORS | Vice Provost for Academic Affairs | 62.5%       | 59.6%       | 61.8%       | 59.3%       | 50.0%       | 51.9%       | 1.9%   | -10.6% |
| CORE / CORS | Total                             | 62.5%       | 59.6%       | 61.8%       | 59.3%       | 50.0%       | 51.9%       | 1.9%   | -10.6% |