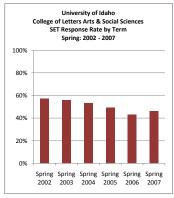

|                                |                                | 200220      | 200320      | 200420      | 200520      | 200620      | 200720      |        |        |
|--------------------------------|--------------------------------|-------------|-------------|-------------|-------------|-------------|-------------|--------|--------|
|                                |                                | Spring 2002 | Spring 2003 | Spring 2004 | Spring 2005 | Spring 2006 | Spring 2007 |        |        |
|                                |                                | Weighted    | Weighted    | Weighted    | Weighted    | Weighted    | Weighted    |        |        |
|                                |                                | Response    | Response    | Response    | Response    | Response    | Response    | 1-Yr   | 6-Yr   |
| College                        | Department                     | Rate        | Rate        | Rate        | Rate        | Rate        | Rate        | Change | Change |
| Letters Arts & Social Sciences | English                        | 64.3%       | 59.0%       | 53.1%       | 52.1%       | 46.7%       | 48.5%       | 1.8%   | -15.8% |
| Letters Arts & Social Sciences | Environmental Science          | 46.3%       | 53.6%       | 54.3%       | 68.7%       | 53.8%       | 56.5%       | 2.7%   | 10.2%  |
| Letters Arts & Social Sciences | Foreign Language & Literature  | 56.9%       | 59.1%       | 51.9%       | 50.8%       | 43.7%       | 44.2%       | 0.5%   | -12.7% |
| Letters Arts & Social Sciences | History                        | 54.7%       | 56.4%       | 55.7%       | 51.2%       | 45.5%       | 49.9%       | 4.4%   | -4.8%  |
| Letters Arts & Social Sciences | Journalism & Mass Media        | 60.9%       | 55.8%       | 58.6%       | 49.8%       | 48.3%       | 46.6%       | -1.7%  | -14.3% |
| Letters Arts & Social Sciences | Letters Arts & Social Sciences | 53.7%       | 58.4%       | 57.5%       | 46.6%       | 47.7%       | 51.0%       | 3.3%   | -2.7%  |
| Letters Arts & Social Sciences | Martin School for Intl Affairs | 100.0%      | 53.6%       | 47.4%       | 46.5%       | 24.4%       | 39.0%       | 14.6%  | -61.0% |
| Letters Arts & Social Sciences | Music                          | 53.1%       | 51.9%       | 47.9%       | 46.3%       | 39.0%       | 49.3%       | 10.3%  | -3.8%  |
| Letters Arts & Social Sciences | Office Educ-Air Force & Army   | 52.4%       | 48.4%       | 55.5%       | 44.6%       | 33.6%       | 32.3%       | -1.3%  | -20.0% |
| Letters Arts & Social Sciences | Philosophy                     | 56.0%       | 53.8%       | 55.6%       | 47.5%       | 39.4%       | 42.6%       | 3.2%   | -13.4% |
| Letters Arts & Social Sciences | Political Science              | 56.1%       | 59.2%       | 54.4%       | 51.6%       | 39.0%       | 51.7%       | 12.7%  | -4.4%  |
| Letters Arts & Social Sciences | Psychology/Communication Stdys | 57.8%       | 54.5%       | 54.1%       | 47.3%       | 42.8%       | 43.6%       | 0.8%   | -14.2% |
| Letters Arts & Social Sciences | Soc/Anthro/Justice Studies     | 57.6%       | 58.3%       | 53.4%       | 48.7%       | 42.1%       | 43.8%       | 1.7%   | -13.8% |
| Letters Arts & Social Sciences | Theatre and Film               | 54.9%       | 58.8%       | 50.0%       | 42.4%       | 34.9%       | 41.6%       | 6.7%   | -13.3% |
| Letters Arts & Social Sciences | Total                          | 57.2%       | 56.2%       | 53.4%       | 49.4%       | 43.3%       | 46.5%       | 3.2%   | -10.7% |