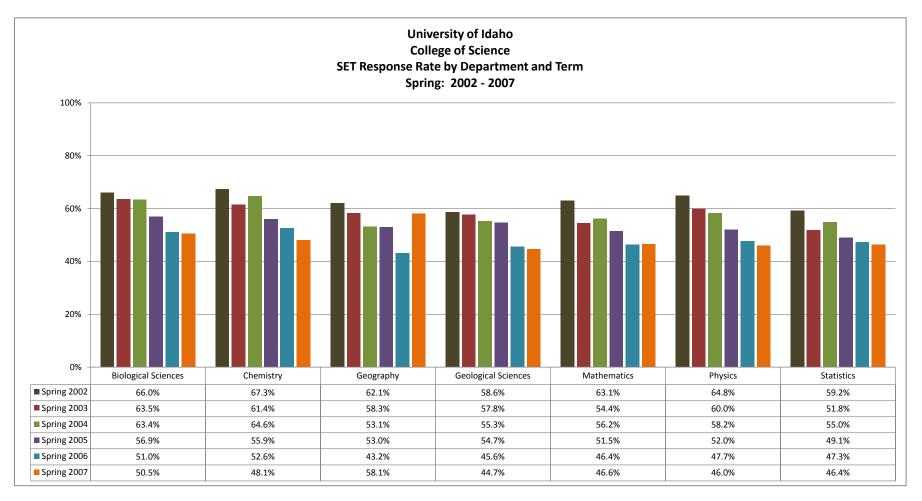

# University of Idaho College of Natural Resources SET Response Rate by Department and Term Spring: 2002 - 2007

|         |                            | 200220      | 200320      | 200420      | 200520      | 200620      | 200720      |        |        |
|---------|----------------------------|-------------|-------------|-------------|-------------|-------------|-------------|--------|--------|
|         |                            | Spring 2002 | Spring 2003 | Spring 2004 | Spring 2005 | Spring 2006 | Spring 2007 |        |        |
|         |                            | Weighted    | Weighted    | Weighted    | Weighted    | Weighted    | Weighted    |        |        |
|         |                            | Response    | Response    | Response    | Response    | Response    | Response    | 1-Yr   | 6-Yr   |
| College | Department                 | Rate        | Rate        | Rate        | Rate        | Rate        | Rate        | Change | Change |
| Science | Biological Sciences        | 66.0%       | 63.5%       | 63.4%       | 56.9%       | 51.0%       | 50.5%       | -0.5%  | -15.5% |
| Science | Chemistry                  | 67.3%       | 61.4%       | 64.6%       | 55.9%       | 52.6%       | 48.1%       | -4.5%  | -19.2% |
| Science | Geography                  | 62.1%       | 58.3%       | 53.1%       | 53.0%       | 43.2%       | 58.1%       | 14.9%  | -4.0%  |
| Science | <b>Geological Sciences</b> | 58.6%       | 57.8%       | 55.3%       | 54.7%       | 45.6%       | 44.7%       | -0.9%  | -13.9% |
| Science | Mathematics                | 63.1%       | 54.4%       | 56.2%       | 51.5%       | 46.4%       | 46.6%       | 0.2%   | -16.5% |
| Science | Physics                    | 64.8%       | 60.0%       | 58.2%       | 52.0%       | 47.7%       | 46.0%       | -1.7%  | -18.8% |
| Science | Statistics                 | 59.2%       | 51.8%       | 55.0%       | 49.1%       | 47.3%       | 46.4%       | -0.9%  | -12.8% |
| Science | Total                      | 63.5%       | 58.4%       | 58.7%       | 53.3%       | 48.1%       | 48.0%       | -0.1%  | -15.5% |