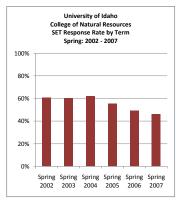

|                   |                                | 200220      | 200320      | 200420      | 200520      | 200620      | 200720      |        |        |
|-------------------|--------------------------------|-------------|-------------|-------------|-------------|-------------|-------------|--------|--------|
|                   |                                | Spring 2002 | Spring 2003 | Spring 2004 | Spring 2005 | Spring 2006 | Spring 2007 |        |        |
|                   |                                | Weighted    | Weighted    | Weighted    | Weighted    | Weighted    | Weighted    |        |        |
|                   |                                | Response    | Response    | Response    | Response    | Response    | Response    | 1-Yr   | 6-Yr   |
| College           | Department                     | Rate        | Rate        | Rate        | Rate        | Rate        | Rate        | Change | Change |
| Natural Resources | Conservation Social Sciences   | 51.6%       | 59.5%       | 57.3%       | 49.7%       | 44.4%       | 45.1%       | 0.7%   | -6.5%  |
| Natural Resources | Fish & Wildlife Resources      | 59.4%       | 63.6%       | 59.5%       | 46.7%       | 53.2%       | 46.0%       | -7.2%  | -13.4% |
| Natural Resources | Forest Products                | 63.3%       | 62.2%       | 63.2%       | 57.1%       | 51.2%       | 40.4%       | -10.8% | -22.9% |
| Natural Resources | Forest Resources               | 62.3%       | 58.1%       | 68.0%       | 63.1%       | 48.1%       | 47.4%       | -0.7%  | -14.9% |
| Natural Resources | Natural Resources              | 45.8%       | 34.6%       | 50.0%       | 50.0%       | 45.5%       | 61.1%       | 15.6%  | 15.3%  |
| Natural Resources | Rangeland Ecology & Management | 72.6%       | 68.7%       | 61.2%       | 55.4%       | 53.7%       | 47.9%       | -5.8%  | -24.7% |
| Natural Resources | Total                          | 60.9%       | 60.5%       | 62.4%       | 55.7%       | 49.5%       | 46.4%       | -3.0%  | -14.4% |