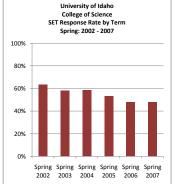

|              | 200220      | 200320      | 200420      | 200520      | 200620      | 200720      |        |        |
|--------------|-------------|-------------|-------------|-------------|-------------|-------------|--------|--------|
|              | Spring 2002 | Spring 2003 | Spring 2004 | Spring 2005 | Spring 2006 | Spring 2007 |        |        |
|              | Weighted    | Weighted    | Weighted    | Weighted    | Weighted    | Weighted    |        |        |
|              | Response    | Response    | Response    | Response    | Response    | Response    | 1-Yr   | 6-Yr   |
| Course Level | Rate        | Rate        | Rate        | Rate        | Rate        | Rate        | Change | Change |
| LD (000-299) | 59.0%       | 57.0%       | 55.8%       | 51.5%       | 46.7%       | 47.7%       | 1.0%   | -11.3% |
| UD (300-499) | 56.8%       | 55.3%       | 53.6%       | 46.9%       | 41.6%       | 44.5%       | 3.0%   | -12.2% |
| GR (500+)    | 58.1%       | 52.7%       | 58.2%       | 51.1%       | 51.6%       | 50.8%       | -0.8%  | -7.2%  |
| Total        | 58.1%       | 56.1%       | 55.1%       | 49.7%       | 44.9%       | 46.7%       | 1.7%   | -11.4% |