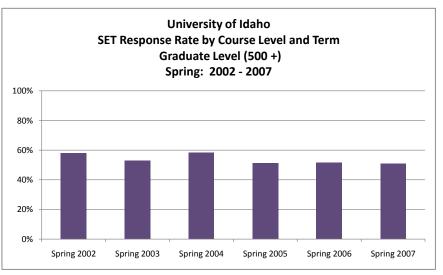

|              | 200220      | 200320      | 200420      | 200520      | 200620      | 200720      |        |        |
|--------------|-------------|-------------|-------------|-------------|-------------|-------------|--------|--------|
|              | Spring 2002 | Spring 2003 | Spring 2004 | Spring 2005 | Spring 2006 | Spring 2007 |        |        |
|              | Weighted    | Weighted    | Weighted    | Weighted    | Weighted    | Weighted    |        |        |
|              | Response    | Response    | Response    | Response    | Response    | Response    | 1-Yr   | 6-Yr   |
| Course Level | Rate        | Rate        | Rate        | Rate        | Rate        | Rate        | Change | Change |
| LD (000-299) | 59.0%       | 57.0%       | 55.8%       | 51.5%       | 46.7%       | 47.7%       | 1.0%   | -11.3% |
| UD (300-499) | 56.8%       | 55.3%       | 53.6%       | 46.9%       | 41.6%       | 44.5%       | 3.0%   | -12.2% |
| GR (500+)    | 58.1%       | 52.7%       | 58.2%       | 51.1%       | 51.6%       | 50.8%       | -0.8%  | -7.2%  |
| Total        | 58.1%       | 56.1%       | 55.1%       | 49.7%       | 44.9%       | 46.7%       | 1.7%   | -11.4% |

|              | 200220    |            |          |           | 200320     |          |           | 200420     |          |           | 200520     |          |           | 200620     |          | 200720    |            |          |
|--------------|-----------|------------|----------|-----------|------------|----------|-----------|------------|----------|-----------|------------|----------|-----------|------------|----------|-----------|------------|----------|
|              |           |            | Weighted |
|              |           |            | Response |
| Course Level | Responses | Enrollment | Rate     |
| LD (000-299) | 17,029    | 28,870     | 59.0%    | 16,522    | 28,983     | 57.0%    | 16,447    | 29,470     | 55.8%    | 14,032    | 27,229     | 51.5%    | 12,283    | 26,313     | 46.7%    | 12,578    | 26,368     | 47.7%    |
| UD (300-499) | 11,206    | 19,741     | 56.8%    | 10,973    | 19,834     | 55.3%    | 11,054    | 20,610     | 53.6%    | 9,056     | 19,304     | 46.9%    | 7,854     | 18,894     | 41.6%    | 7,940     | 17,829     | 44.5%    |
| GR (500+)    | 2,388     | 4,112      | 58.1%    | 2,070     | 3,926      | 52.7%    | 2,175     | 3,740      | 58.2%    | 1,610     | 3,150      | 51.1%    | 1,394     | 2,702      | 51.6%    | 1,354     | 2,664      | 50.8%    |
| Total        | 30,623    | 52,723     | 58.1%    | 29,565    | 52,743     | 56.1%    | 29,676    | 53,820     | 55.1%    | 24,698    | 49,683     | 49.7%    | 21,531    | 47,909     | 44.9%    | 21,872    | 46,861     | 46.7%    |