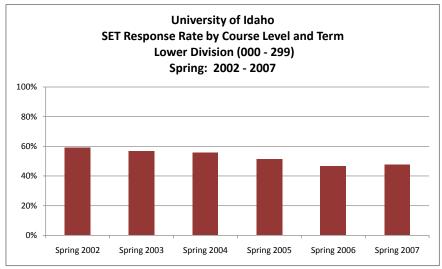

|              | 200220      | 200320      | 200420      | 200520      | 200620      | 200720      |        |        |
|--------------|-------------|-------------|-------------|-------------|-------------|-------------|--------|--------|
|              | Spring 2002 | Spring 2003 | Spring 2004 | Spring 2005 | Spring 2006 | Spring 2007 |        |        |
|              | Weighted    | Weighted    | Weighted    | Weighted    | Weighted    | Weighted    |        |        |
|              | Response    | Response    | Response    | Response    | Response    | Response    | 1-Yr   | 6-Yr   |
| Course Level | Rate        | Rate        | Rate        | Rate        | Rate        | Rate        | Change | Change |
| LD (000-299) | 59.0%       | 57.0%       | 55.8%       | 51.5%       | 46.7%       | 47.7%       | 1.0%   | -11.3% |
| UD (300-499) | 56.8%       | 55.3%       | 53.6%       | 46.9%       | 41.6%       | 44.5%       | 3.0%   | -12.2% |
| GR (500+)    | 58.1%       | 52.7%       | 58.2%       | 51.1%       | 51.6%       | 50.8%       | -0.8%  | -7.2%  |
| Total        | 58.1%       | 56.1%       | 55.1%       | 49.7%       | 44.9%       | 46.7%       | 1.7%   | -11.4% |

|              | 200220    |            |          |           | 200320     |          |           | 200420     |          |           | 200520     |          |           | 200620     |          | 200720    |            |          |
|--------------|-----------|------------|----------|-----------|------------|----------|-----------|------------|----------|-----------|------------|----------|-----------|------------|----------|-----------|------------|----------|
|              |           |            | Weighted |
|              |           |            | Response |
| Course Level | Responses | Enrollment | Rate     |
| LD (000-299) | 17,029    | 28,870     | 59.0%    | 16,522    | 28,983     | 57.0%    | 16,447    | 29,470     | 55.8%    | 14,032    | 27,229     | 51.5%    | 12,283    | 26,313     | 46.7%    | 12,578    | 26,368     | 47.7%    |
| UD (300-499) | 11,206    | 19,741     | 56.8%    | 10,973    | 19,834     | 55.3%    | 11,054    | 20,610     | 53.6%    | 9,056     | 19,304     | 46.9%    | 7,854     | 18,894     | 41.6%    | 7,940     | 17,829     | 44.5%    |
| GR (500+)    | 2,388     | 4,112      | 58.1%    | 2,070     | 3,926      | 52.7%    | 2,175     | 3,740      | 58.2%    | 1,610     | 3,150      | 51.1%    | 1,394     | 2,702      | 51.6%    | 1,354     | 2,664      | 50.8%    |
| Total        | 30,623    | 52,723     | 58.1%    | 29,565    | 52,743     | 56.1%    | 29,676    | 53,820     | 55.1%    | 24,698    | 49,683     | 49.7%    | 21,531    | 47,909     | 44.9%    | 21,872    | 46,861     | 46.7%    |