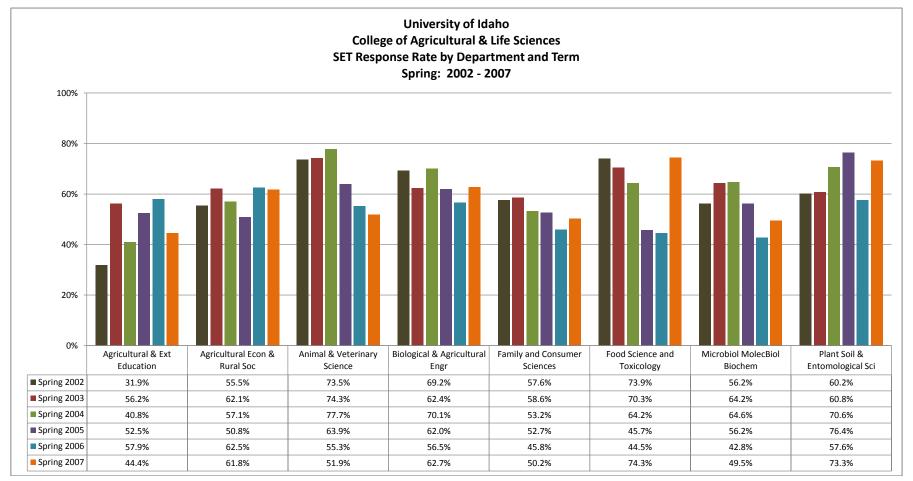

|                              |                                | 200220      | 200320      | 200420      | 200520      | 200620      | 200720      |        |        |
|------------------------------|--------------------------------|-------------|-------------|-------------|-------------|-------------|-------------|--------|--------|
|                              |                                | Spring 2002 | Spring 2003 | Spring 2004 | Spring 2005 | Spring 2006 | Spring 2007 |        |        |
|                              |                                | Weighted    | Weighted    | Weighted    | Weighted    | Weighted    | Weighted    |        |        |
|                              |                                | Response    | Response    | Response    | Response    | Response    | Response    | 1-Yr   | 6-Yr   |
| College                      | Department                     | Rate        | Rate        | Rate        | Rate        | Rate        | Rate        | Change | Change |
| Agricultural & Life Sciences | Agricultural & Ext Education   | 31.9%       | 56.2%       | 40.8%       | 52.5%       | 57.9%       | 44.4%       | -13.5% | 12.5%  |
| Agricultural & Life Sciences | Agricultural Econ & Rural Soc  | 55.5%       | 62.1%       | 57.1%       | 50.8%       | 62.5%       | 61.8%       | -0.7%  | 6.3%   |
| Agricultural & Life Sciences | Animal & Veterinary Science    | 73.5%       | 74.3%       | 77.7%       | 63.9%       | 55.3%       | 51.9%       | -3.4%  | -21.6% |
| Agricultural & Life Sciences | Biological & Agricultural Engr | 69.2%       | 62.4%       | 70.1%       | 62.0%       | 56.5%       | 62.7%       | 6.2%   | -6.5%  |
| Agricultural & Life Sciences | Family and Consumer Sciences   | 57.6%       | 58.6%       | 53.2%       | 52.7%       | 45.8%       | 50.2%       | 4.3%   | -7.4%  |
| Agricultural & Life Sciences | Food Science and Toxicology    | 73.9%       | 70.3%       | 64.2%       | 45.7%       | 44.5%       | 74.3%       | 29.8%  | 0.4%   |
| Agricultural & Life Sciences | Microbiol MolecBiol Biochem    | 56.2%       | 64.2%       | 64.6%       | 56.2%       | 42.8%       | 49.5%       | 6.7%   | -6.7%  |
| Agricultural & Life Sciences | Plant Soil & Entomological Sci | 60.2%       | 60.8%       | 70.6%       | 76.4%       | 57.6%       | 73.3%       | 15.7%  | 13.1%  |
| Agricultural & Life Sciences | Total                          | 59.5%       | 63.1%       | 62.5%       | 58.1%       | 49.6%       | 54.7%       | 5.1%   | -4.8%  |