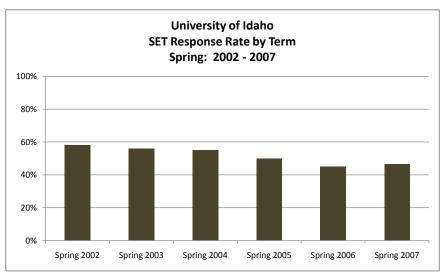

|              | 200220      | 200320      | 200420      | 200520      | 200620      | 200720      |        |        |
|--------------|-------------|-------------|-------------|-------------|-------------|-------------|--------|--------|
|              | Spring 2002 | Spring 2003 | Spring 2004 | Spring 2005 | Spring 2006 | Spring 2007 |        |        |
|              | Weighted    | Weighted    | Weighted    | Weighted    | Weighted    | Weighted    |        |        |
|              | Response    | Response    | Response    | Response    | Response    | Response    | 1-Yr   | 6-Yr   |
| Course Level | Rate        | Rate        | Rate        | Rate        | Rate        | Rate        | Change | Change |
| LD (000-299) | 59.0%       | 57.0%       | 55.8%       | 51.5%       | 46.7%       | 47.7%       | 1.0%   | -11.3% |
| UD (300-499) | 56.8%       | 55.3%       | 53.6%       | 46.9%       | 41.6%       | 44.5%       | 3.0%   | -12.2% |
| GR (500+)    | 58.1%       | 52.7%       | 58.2%       | 51.1%       | 51.6%       | 50.8%       | -0.8%  | -7.2%  |
| Total        | 58.1%       | 56.1%       | 55.1%       | 49.7%       | 44.9%       | 46.7%       | 1.7%   | -11.4% |

|              | 200220    |            |          |           | 200320     |          |           | 200420     |          |           | 200520     |          |           | 200620     |          | 200720    |            |          |
|--------------|-----------|------------|----------|-----------|------------|----------|-----------|------------|----------|-----------|------------|----------|-----------|------------|----------|-----------|------------|----------|
|              |           |            | Weighted |
|              |           |            | Response |
| Course Level | Responses | Enrollment | Rate     |
| LD (000-299) | 17,029    | 28,870     | 59.0%    | 16,522    | 28,983     | 57.0%    | 16,447    | 29,470     | 55.8%    | 14,032    | 27,229     | 51.5%    | 12,283    | 26,313     | 46.7%    | 12,578    | 26,368     | 47.7%    |
| UD (300-499) | 11,206    | 19,741     | 56.8%    | 10,973    | 19,834     | 55.3%    | 11,054    | 20,610     | 53.6%    | 9,056     | 19,304     | 46.9%    | 7,854     | 18,894     | 41.6%    | 7,940     | 17,829     | 44.5%    |
| GR (500+)    | 2,388     | 4,112      | 58.1%    | 2,070     | 3,926      | 52.7%    | 2,175     | 3,740      | 58.2%    | 1,610     | 3,150      | 51.1%    | 1,394     | 2,702      | 51.6%    | 1,354     | 2,664      | 50.8%    |
| Total        | 30,623    | 52,723     | 58.1%    | 29,565    | 52,743     | 56.1%    | 29,676    | 53,820     | 55.1%    | 24,698    | 49,683     | 49.7%    | 21,531    | 47,909     | 44.9%    | 21,872    | 46,861     | 46.7%    |