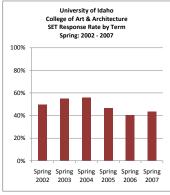

|                    |                                | 200220      | 200320      | 200420      | 200520      | 200620      | 200720      |        |        |
|--------------------|--------------------------------|-------------|-------------|-------------|-------------|-------------|-------------|--------|--------|
|                    |                                | Spring 2002 | Spring 2003 | Spring 2004 | Spring 2005 | Spring 2006 | Spring 2007 |        |        |
|                    |                                | Weighted    | Weighted    | Weighted    | Weighted    | Weighted    | Weighted    |        |        |
|                    |                                | Response    | Response    | Response    | Response    | Response    | Response    | 1-Yr   | 6-Yr   |
| College            | Department                     | Rate        | Rate        | Rate        | Rate        | Rate        | Rate        | Change | Change |
| Art & Architecture | Architecture & Interior Design | 53.6%       | 56.4%       | 56.8%       | 42.8%       | 41.7%       | 42.8%       | 1.1%   | -10.8% |
| Art & Architecture | Art and Design                 | 48.3%       | 55.3%       | 55.4%       | 46.6%       | 40.5%       | 44.6%       | 4.1%   | -3.7%  |
| Art & Architecture | Landscape Architecture         | 42.4%       | 46.7%       | 57.0%       | 61.0%       | 42.7%       | 51.6%       | 8.9%   | 9.2%   |
| Art & Architecture | Virtual Technology & Design    |             |             |             |             | 24.8%       | 24.6%       | -0.2%  |        |
| Art & Architecture | Total                          | 49.8%       | 54.9%       | 56.1%       | 46.7%       | 40.3%       | 43.8%       | 3.5%   | -6.1%  |