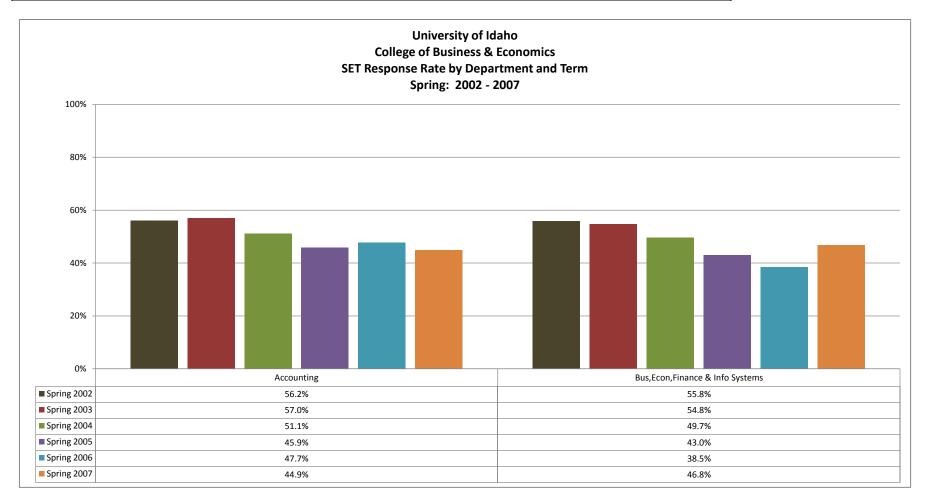

|                      |                                   | 200220      | 200320      | 200420      | 200520      | 200620      | 200720      |        |        |
|----------------------|-----------------------------------|-------------|-------------|-------------|-------------|-------------|-------------|--------|--------|
|                      |                                   | Spring 2002 | Spring 2003 | Spring 2004 | Spring 2005 | Spring 2006 | Spring 2007 |        |        |
|                      |                                   | Weighted    | Weighted    | Weighted    | Weighted    | Weighted    | Weighted    |        |        |
|                      |                                   | Response    | Response    | Response    | Response    | Response    | Response    | 1-Yr   | 6-Yr   |
| College              | Department                        | Rate        | Rate        | Rate        | Rate        | Rate        | Rate        | Change | Change |
| Business & Economics | Accounting                        | 56.2%       | 57.0%       | 51.1%       | 45.9%       | 47.7%       | 44.9%       | -2.9%  | -11.3% |
| Business & Economics | Bus, Econ, Finance & Info Systems | 55.8%       | 54.8%       | 49.7%       | 43.0%       | 38.5%       | 46.8%       | 8.3%   | -9.0%  |
| Business & Economics | Total                             | 55.9%       | 55.3%       | 50.0%       | 43.9%       | 41.2%       | 46.2%       | 5.0%   | -9.7%  |