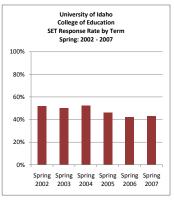

|           |                                | 200220      | 200320      | 200420      | 200520      | 200620      | 200720      |        |        |
|-----------|--------------------------------|-------------|-------------|-------------|-------------|-------------|-------------|--------|--------|
|           |                                | Spring 2002 | Spring 2003 | Spring 2004 | Spring 2005 | Spring 2006 | Spring 2007 |        |        |
|           |                                | Weighted    | Weighted    | Weighted    | Weighted    | Weighted    | Weighted    |        |        |
|           |                                | Response    | Response    | Response    | Response    | Response    | Response    | 1-Yr   | 6-Yr   |
| College   | Department                     | Rate        | Rate        | Rate        | Rate        | Rate        | Rate        | Change | Change |
| Education | Education Departments          | 52.6%       | 48.4%       | 50.9%       | 47.8%       | 43.3%       | 46.5%       | 3.1%   | -6.1%  |
| Education | Health Physical Ed Rec & Dance | 51.4%       | 51.4%       | 53.7%       | 45.5%       | 41.7%       | 41.7%       | 0.0%   | -9.7%  |
| Education | Total                          | 51.9%       | 50.1%       | 52.5%       | 46.3%       | 42.3%       | 43.3%       | 1.0%   | -8.6%  |