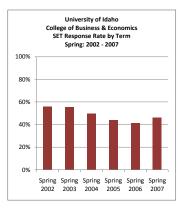

|                      |                                   | 200220      | 200320      | 200420      | 200520      | 200620      | 200720      |        |        |
|----------------------|-----------------------------------|-------------|-------------|-------------|-------------|-------------|-------------|--------|--------|
|                      |                                   | Spring 2002 | Spring 2003 | Spring 2004 | Spring 2005 | Spring 2006 | Spring 2007 |        |        |
|                      |                                   | Weighted    | Weighted    | Weighted    | Weighted    | Weighted    | Weighted    |        |        |
|                      |                                   | Response    | Response    | Response    | Response    | Response    | Response    | 1-Yr   | 6-Yr   |
| College              | Department                        | Rate        | Rate        | Rate        | Rate        | Rate        | Rate        | Change | Change |
| Business & Economics | Accounting                        | 56.2%       | 57.0%       | 51.1%       | 45.9%       | 47.7%       | 44.9%       | -2.9%  | -11.3% |
| Business & Economics | Bus, Econ, Finance & Info Systems | 55.8%       | 54.8%       | 49.7%       | 43.0%       | 38.5%       | 46.8%       | 8.3%   | -9.0%  |
| Business & Economics | Total                             | 55.9%       | 55.3%       | 50.0%       | 43.9%       | 41.2%       | 46.2%       | 5.0%   | -9.7%  |