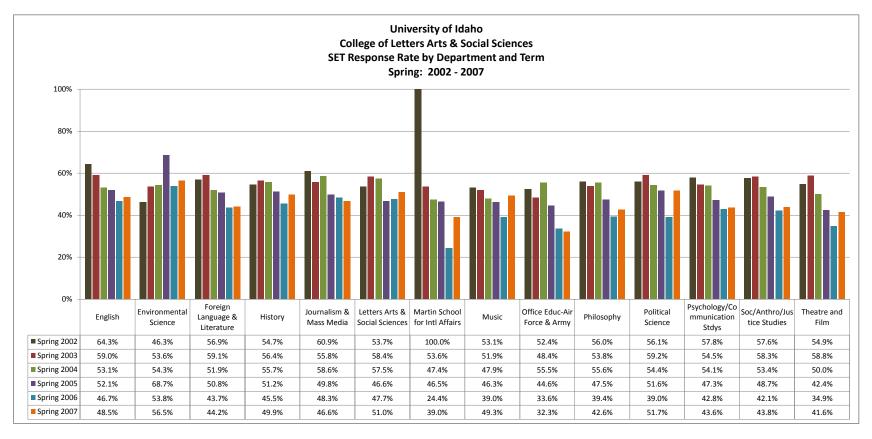

|                                |                                | 200220      | 200320      | 200420      | 200520      | 200620      | 200720      |        |        |
|--------------------------------|--------------------------------|-------------|-------------|-------------|-------------|-------------|-------------|--------|--------|
|                                |                                | Spring 2002 | Spring 2003 | Spring 2004 | Spring 2005 | Spring 2006 | Spring 2007 |        |        |
|                                |                                | Weighted    | Weighted    | Weighted    | Weighted    | Weighted    | Weighted    |        |        |
|                                |                                | Response    | Response    | Response    | Response    | Response    | Response    | 1-Yr   | 6-Yr   |
| College                        | Department                     | Rate        | Rate        | Rate        | Rate        | Rate        | Rate        | Change | Change |
| Letters Arts & Social Sciences | English                        | 64.3%       | 59.0%       | 53.1%       | 52.1%       | 46.7%       | 48.5%       | 1.8%   | -15.8% |
| Letters Arts & Social Sciences | Environmental Science          | 46.3%       | 53.6%       | 54.3%       | 68.7%       | 53.8%       | 56.5%       | 2.7%   | 10.2%  |
| Letters Arts & Social Sciences | Foreign Language & Literature  | 56.9%       | 59.1%       | 51.9%       | 50.8%       | 43.7%       | 44.2%       | 0.5%   | -12.7% |
| Letters Arts & Social Sciences | History                        | 54.7%       | 56.4%       | 55.7%       | 51.2%       | 45.5%       | 49.9%       | 4.4%   | -4.8%  |
| Letters Arts & Social Sciences | Journalism & Mass Media        | 60.9%       | 55.8%       | 58.6%       | 49.8%       | 48.3%       | 46.6%       | -1.7%  | -14.3% |
| Letters Arts & Social Sciences | Letters Arts & Social Sciences | 53.7%       | 58.4%       | 57.5%       | 46.6%       | 47.7%       | 51.0%       | 3.3%   | -2.7%  |
| Letters Arts & Social Sciences | Martin School for Intl Affairs | 100.0%      | 53.6%       | 47.4%       | 46.5%       | 24.4%       | 39.0%       | 14.6%  | -61.0% |
| Letters Arts & Social Sciences | Music                          | 53.1%       | 51.9%       | 47.9%       | 46.3%       | 39.0%       | 49.3%       | 10.3%  | -3.8%  |
| Letters Arts & Social Sciences | Office Educ-Air Force & Army   | 52.4%       | 48.4%       | 55.5%       | 44.6%       | 33.6%       | 32.3%       | -1.3%  | -20.0% |
| Letters Arts & Social Sciences | Philosophy                     | 56.0%       | 53.8%       | 55.6%       | 47.5%       | 39.4%       | 42.6%       | 3.2%   | -13.4% |
| Letters Arts & Social Sciences | Political Science              | 56.1%       | 59.2%       | 54.4%       | 51.6%       | 39.0%       | 51.7%       | 12.7%  | -4.4%  |
| Letters Arts & Social Sciences | Psychology/Communication Stdys | 57.8%       | 54.5%       | 54.1%       | 47.3%       | 42.8%       | 43.6%       | 0.8%   | -14.2% |
| Letters Arts & Social Sciences | Soc/Anthro/Justice Studies     | 57.6%       | 58.3%       | 53.4%       | 48.7%       | 42.1%       | 43.8%       | 1.7%   | -13.8% |
| Letters Arts & Social Sciences | Theatre and Film               | 54.9%       | 58.8%       | 50.0%       | 42.4%       | 34.9%       | 41.6%       | 6.7%   | -13.3% |
| Letters Arts & Social Sciences | Total                          | 57.2%       | 56.2%       | 53.4%       | 49.4%       | 43.3%       | 46.5%       | 3.2%   | -10.7% |