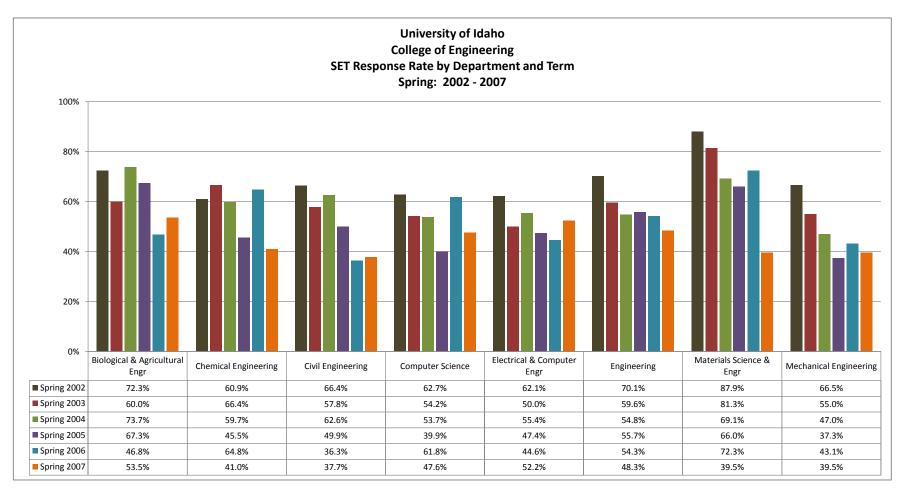

|             |                                | 200220      | 200320      | 200420      | 200520      | 200620      | 200720      |        |        |
|-------------|--------------------------------|-------------|-------------|-------------|-------------|-------------|-------------|--------|--------|
|             |                                | Spring 2002 | Spring 2003 | Spring 2004 | Spring 2005 | Spring 2006 | Spring 2007 |        |        |
|             |                                | Weighted    | Weighted    | Weighted    | Weighted    | Weighted    | Weighted    |        |        |
|             |                                | Response    | Response    | Response    | Response    | Response    | Response    | 1-Yr   | 6-Yr   |
| College     | Department                     | Rate        | Rate        | Rate        | Rate        | Rate        | Rate        | Change | Change |
| Engineering | Biological & Agricultural Engr | 72.3%       | 60.0%       | 73.7%       | 67.3%       | 46.8%       | 53.5%       | 6.6%   | -18.8% |
| Engineering | Chemical Engineering           | 60.9%       | 66.4%       | 59.7%       | 45.5%       | 64.8%       | 41.0%       | -23.8% | -19.9% |
| Engineering | Civil Engineering              | 66.4%       | 57.8%       | 62.6%       | 49.9%       | 36.3%       | 37.7%       | 1.4%   | -28.8% |
| Engineering | Computer Science               | 62.7%       | 54.2%       | 53.7%       | 39.9%       | 61.8%       | 47.6%       | -14.2% | -15.1% |
| Engineering | Electrical & Computer Engr     | 62.1%       | 50.0%       | 55.4%       | 47.4%       | 44.6%       | 52.2%       | 7.7%   | -9.8%  |
| Engineering | Engineering                    | 70.1%       | 59.6%       | 54.8%       | 55.7%       | 54.3%       | 48.3%       | -5.9%  | -21.8% |
| Engineering | Materials Science & Engr       | 87.9%       | 81.3%       | 69.1%       | 66.0%       | 72.3%       | 39.5%       | -32.8% | -48.4% |
| Engineering | Mechanical Engineering         | 66.5%       | 55.0%       | 47.0%       | 37.3%       | 43.1%       | 39.5%       | -3.6%  | -27.0% |
| Engineering | Total                          | 65.8%       | 55.7%       | 55.3%       | 46.6%       | 49.6%       | 45.3%       | -4.3%  | -20.6% |