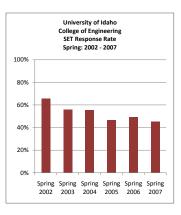

|             |                                | 200220      | 200320      | 200420      | 200520      | 200620      | 200720      |        |        |
|-------------|--------------------------------|-------------|-------------|-------------|-------------|-------------|-------------|--------|--------|
|             |                                | Spring 2002 | Spring 2003 | Spring 2004 | Spring 2005 | Spring 2006 | Spring 2007 |        |        |
|             |                                | Weighted    | Weighted    | Weighted    | Weighted    | Weighted    | Weighted    |        |        |
|             |                                | Response    | Response    | Response    | Response    | Response    | Response    | 1-Yr   | 6-Yr   |
| College     | Department                     | Rate        | Rate        | Rate        | Rate        | Rate        | Rate        | Change | Change |
| Engineering | Biological & Agricultural Engr | 72.3%       | 60.0%       | 73.7%       | 67.3%       | 46.8%       | 53.5%       | 6.6%   | -18.8% |
| Engineering | Chemical Engineering           | 60.9%       | 66.4%       | 59.7%       | 45.5%       | 64.8%       | 41.0%       | -23.8% | -19.9% |
| Engineering | Civil Engineering              | 66.4%       | 57.8%       | 62.6%       | 49.9%       | 36.3%       | 37.7%       | 1.4%   | -28.8% |
| Engineering | Computer Science               | 62.7%       | 54.2%       | 53.7%       | 39.9%       | 61.8%       | 47.6%       | -14.2% | -15.1% |
| Engineering | Electrical & Computer Engr     | 62.1%       | 50.0%       | 55.4%       | 47.4%       | 44.6%       | 52.2%       | 7.7%   | -9.8%  |
| Engineering | Engineering                    | 70.1%       | 59.6%       | 54.8%       | 55.7%       | 54.3%       | 48.3%       | -5.9%  | -21.8% |
| Engineering | Materials Science & Engr       | 87.9%       | 81.3%       | 69.1%       | 66.0%       | 72.3%       | 39.5%       | -32.8% | -48.4% |
| Engineering | Mechanical Engineering         | 66.5%       | 55.0%       | 47.0%       | 37.3%       | 43.1%       | 39.5%       | -3.6%  | -27.0% |
| Engineering | Total                          | 65.8%       | 55.7%       | 55.3%       | 46.6%       | 49.6%       | 45.3%       | -4.3%  | -20.6% |