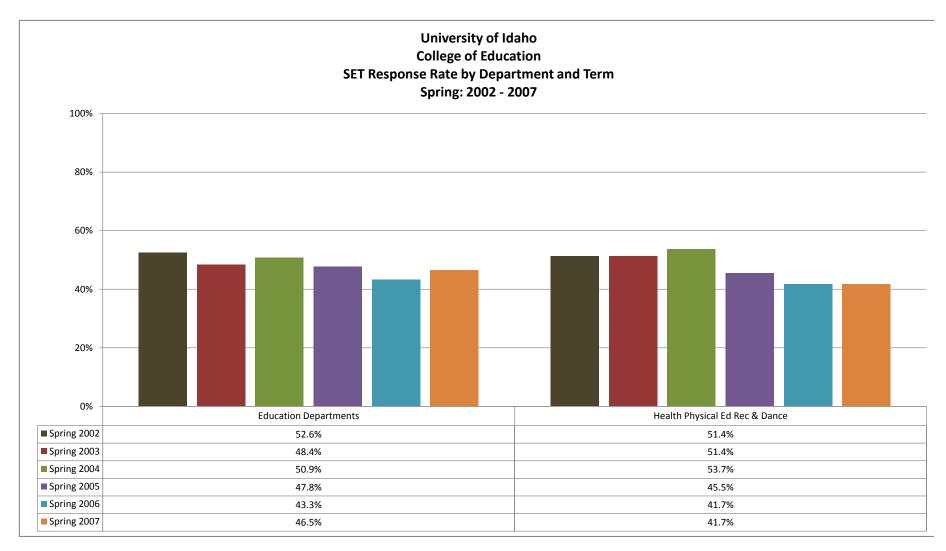

|           |                                | 200220      | 200320      | 200420      | 200520      | 200620      | 200720      |        |        |
|-----------|--------------------------------|-------------|-------------|-------------|-------------|-------------|-------------|--------|--------|
|           |                                | Spring 2002 | Spring 2003 | Spring 2004 | Spring 2005 | Spring 2006 | Spring 2007 |        |        |
|           |                                | Weighted    | Weighted    | Weighted    | Weighted    | Weighted    | Weighted    |        |        |
|           |                                | Response    | Response    | Response    | Response    | Response    | Response    | 1-Yr   | 6-Yr   |
| College   | Department                     | Rate        | Rate        | Rate        | Rate        | Rate        | Rate        | Change | Change |
| Education | Education Departments          | 52.6%       | 48.4%       | 50.9%       | 47.8%       | 43.3%       | 46.5%       | 3.1%   | -6.1%  |
| Education | Health Physical Ed Rec & Dance | 51.4%       | 51.4%       | 53.7%       | 45.5%       | 41.7%       | 41.7%       | 0.0%   | -9.7%  |
| Education | Total                          | 51.9%       | 50.1%       | 52.5%       | 46.3%       | 42.3%       | 43.3%       | 1.0%   | -8.6%  |