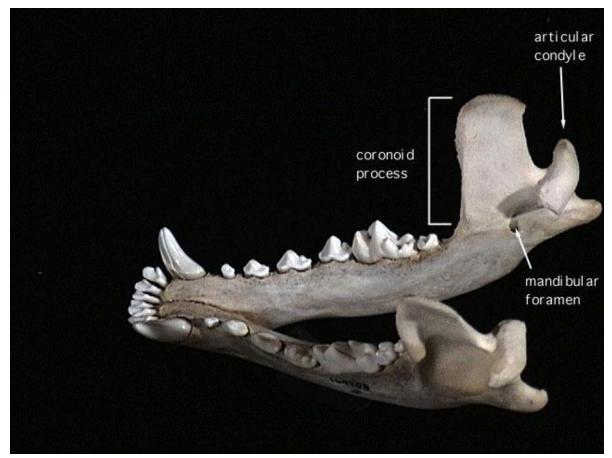

#### **Anatomical Terminology**

- Fossa: depression or hollow 'fossa'= ditch or trench
- Meatus: short canal that opens to another part of the body
- Process: projection or outgrowth of bone
- Condyle: rounded protuberance at end of some bones
- Crest: a projection, or projecting structure or ridge
- Foramen: an opening, or passage through bone

Dorsal view Ventral view

The mandible