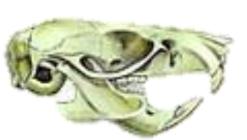

#### **Anatomical Terminology**

- Fossa: depression or hollow 'fossa'= ditch or trench
- Meatus: short canal that opens to another part of the body
- Process: projection or outgrowth of bone
- Condyle: rounded protuberance at end of some bones
- Crest: a projection, or projecting structure or ridge
- Foramen: an opening, or passage through bone

#### Study tools

- Practice quizzes:
  - Ones to start out with:
    - https://www.purposegames.com/game/cqyUEW1fIJ3
    - <a href="https://www.purposegames.com/game/mammal-skeleton-game">https://www.purposegames.com/game/mammal-skeleton-game</a>
    - <a href="https://www.purposegames.com/game/mammal-skull-anatomy">https://www.purposegames.com/game/mammal-skull-anatomy</a>
  - Once you are familiar with terminology:
    - <a href="https://www.sporcle.com/games/starvingturkey/bones-of-an-animal-skull\_lateral">https://www.sporcle.com/games/starvingturkey/bones-of-an-animal-skull\_lateral</a>
      - Part of a quiz playlist of 4 quizzes, all of different angles of the skull
    - <a href="https://www.sporcle.com/games/kelseysporc/skeleton-of-the-dog">https://www.sporcle.com/games/kelseysporc/skeleton-of-the-dog</a>