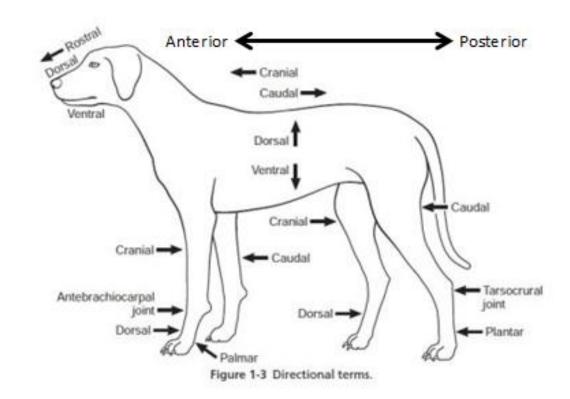

### **Anatomical Terminology**

- Ventral: front or lower side of subject
  - 'venter' = belly
- Dorsal: back or upper side of subject
  - 'dorsum' = back
- Anterior: front of the subject
  - 'ante' = front
- Posterior: back of the subject
  - 'post' = after
- Lateral: to the side of...