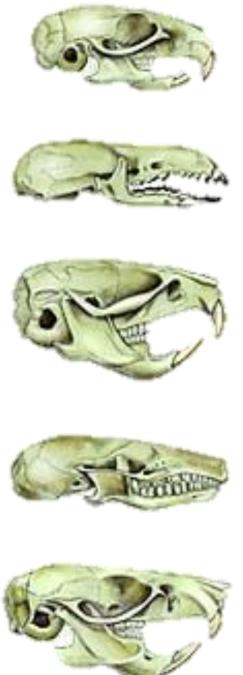

#### **Anatomical Terminology**

- Fossa: depression or hollow 'fossa'= ditch or trench
- Meatus: short canal that opens to another part of the body
- Process: projection or outgrowth of bone
- Condyle: rounded protuberance at end of some bones
- Crest: a projection, or projecting structure or ridge
- Foramen: an opening, or passage through bone

#### Study tools

- Practice quizzes:
  - Ones to start out with:
    - https://www.purposegames.com/game/cqyUEW1fIJ3
    - <a href="https://www.purposegames.com/game/mammal-skeleton-game">https://www.purposegames.com/game/mammal-skeleton-game</a>
    - <a href="https://www.purposegames.com/game/mammal-skull-anatomy">https://www.purposegames.com/game/mammal-skull-anatomy</a>
  - Once you are familiar with terminology:
    - <a href="https://www.sporcle.com/games/starvingturkey/bones-of-an-animal-skull\_lateral">https://www.sporcle.com/games/starvingturkey/bones-of-an-animal-skull\_lateral</a>
      - Part of a quiz playlist of 4 quizzes, all of different angles of the skull
    - <a href="https://www.sporcle.com/games/kelseysporc/skeleton-of-the-dog">https://www.sporcle.com/games/kelseysporc/skeleton-of-the-dog</a>