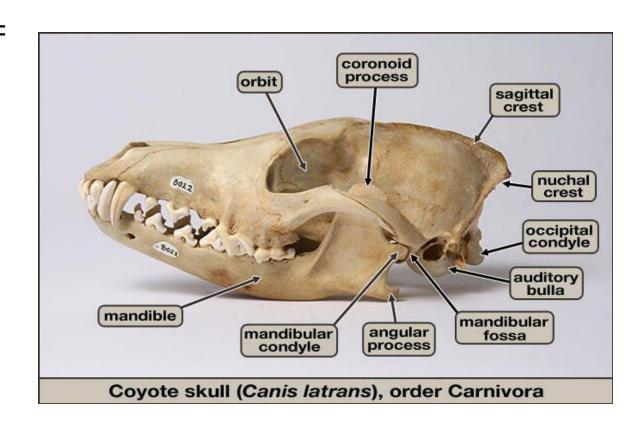

#### **Anatomical Terminology**

- Fossa: depression or hollow 'fossa'= ditch or trench
- Meatus: short canal that opens to another part of the body
- Process: projection or outgrowth of bone
- Condyle: rounded protuberance at end of some bones
- Crest: a projection, or projecting structure or ridge
- Foramen: an opening, or passage through bone