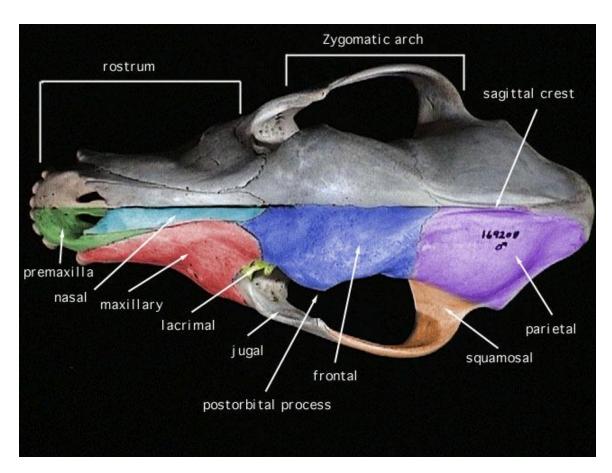

quizzes:
  - Ones to start out with:
    - https://www.purposegames.com/game/cqyUEW1fIJ3
    - <a href="https://www.purposegames.com/game/mammal-skeleton-game">https://www.purposegames.com/game/mammal-skeleton-game</a>
    - <a href="https://www.purposegames.com/game/mammal-skull-anatomy">https://www.purposegames.com/game/mammal-skull-anatomy</a>
  - Once you are familiar with terminology:
    - <a href="https://www.sporcle.com/games/starvingturkey/bones-of-an-animal-skull\_lateral">https://www.sporcle.com/games/starvingturkey/bones-of-an-animal-skull\_lateral</a>
      - Part of a quiz playlist of 4 quizzes, all of different angles of the skull
    - <a href="https://www.sporcle.com/games/kelseysporc/skeleton-of-the-dog">https://www.sporcle.com/games/kelseysporc/skeleton-of-the-dog</a>





Dorsal view Ventral view





The mandible