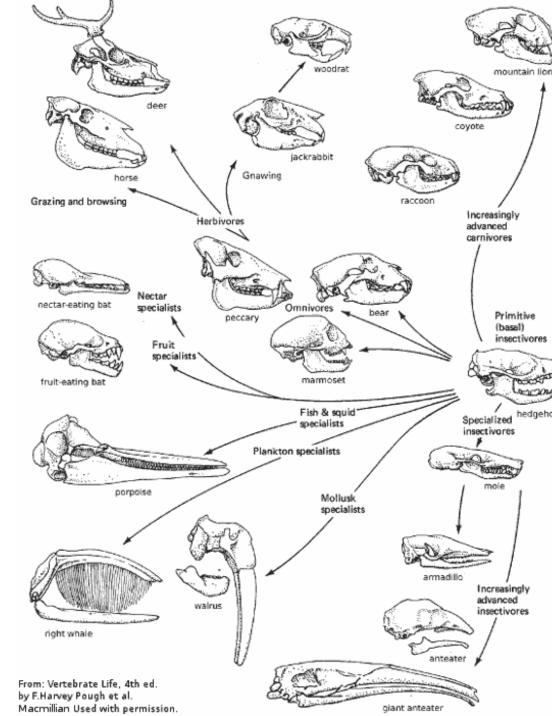

#### Studying techniques

- Take it in steps
- Draw it out! Drawing things out is helpful to visualize and memorize.
- Flashcards
  - Quizlet has a lot of helpful sets
  - Make your own!
- Take pictures for online flashcards/quizzes
- Use mnemonic devices
- Connect new vocabulary to previous knowledge!
- REPETITION

#### Study tools

- Practice quizzes:
  - Ones to start out with:
    - https://www.purposegames.com/game/cqyUEW1fIJ3
    - <a href="https://www.purposegames.com/game/mammal-skeleton-game">https://www.purposegames.com/game/mammal-skeleton-game</a>
    - <a href="https://www.purposegames.com/game/mammal-skull-anatomy">https://www.purposegames.com/game/mammal-skull-anatomy</a>
  - Once you are familiar with terminology:
    - <a href="https://www.sporcle.com/games/starvingturkey/bones-of-an-animal-skull\_lateral">https://www.sporcle.com/games/starvingturkey/bones-of-an-animal-skull\_lateral</a>
      - Part of a quiz playlist of 4 quizzes, all of different angles of the skull
    - <a href="https://www.sporcle.com/games/kelseysporc/skeleton-of-the-dog">https://www.sporcle.com/games/kelseysporc/skeleton-of-the-dog</a>