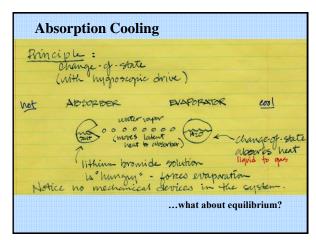

Caixa Forum, Madrid













































| Compression                            | Absorption                          |  |
|----------------------------------------|-------------------------------------|--|
| High pressure                          | Low pressure                        |  |
| High grade fuel for compressor & pumps | High grade fuel for pumps           |  |
| Energy efficient when ground-coupled   | Energy efficient when solar-coupled |  |
| Noise, CFC use?                        | Use of waste heat?                  |  |













## **Definition:**

"Provides for unique and changing assemblies of recent technology in appropriate physical, environmental, and organizational settings-to enhance occupants' comfort/productivity/life quality."

19

## Criteria 1

Accommodates integrated pac