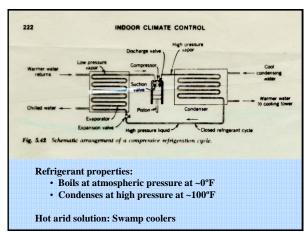

Caixa Forum, Madrid

| Compression                            | Absorption                          |  |
|----------------------------------------|-------------------------------------|--|
| High pressure                          | Low pressure                        |  |
| High grade fuel for compressor & pumps | High grade fuel for pumps           |  |
| Energy efficient when ground-coupled   | Energy efficient when solar-coupled |  |
| Noise, CFC use?                        | Use of waste heat?                  |  |