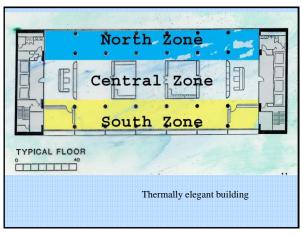

## Criteria 3

Address crucial environmental conditions such as:

- Spatial quality
- Physical safety
- Thermal, acoustic, & visual quality
- Indoor air quality

22

|   | American | Focus on workstation           |
|---|----------|--------------------------------|
| T | Japanese | Focus on core                  |
|   | European | Focus on shell                 |
|   | British  | Focus on materials and details |