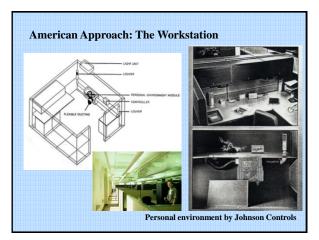

|  |













## **Definition:**

"Provides for unique and changing assemblies of recent technology in appropriate physical, environmental, and organizational settings-to enhance occupants' comfort/productivity/life quality."

19

## Criteria 1

Accommodates integrated package of new technology that manages:

- Communications
- Maintenance/Diagnosis
- Comfort







## Criteria 3

Address crucial environmental conditions such as:

- Spatial quality
- Physical safety
- Thermal, acoustic, & visual quality
- Indoor air quality



22

|   | American | Focus on workstation           |
|---|----------|--------------------------------|
| T | Japanese | Focus on core                  |
|   | European | Focus on shell                 |
|   | British  | Focus on materials and details |





















































Learning from buildings: Vital Signs & POE