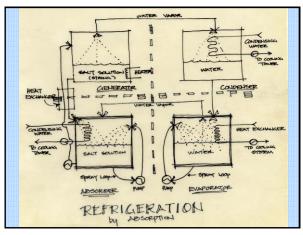

Caixa Forum, Madrid













































| Compression                            | Absorption                          |  |
|----------------------------------------|-------------------------------------|--|
| High pressure                          | Low pressure                        |  |
| High grade fuel for compressor & pumps | High grade fuel for pumps           |  |
| Energy efficient when ground-coupled   | Energy efficient when solar-coupled |  |
| Noise, CFC use?                        | Use of waste heat?                  |  |













## **Definition:**

"Provides for unique and changing assemblies of recent technology in appropriate physical, environmental, and organizational settings-to enhance occupants' comfort/productivity/life quality."

19

## Criteria 1

Accommodates integrated package of new tech