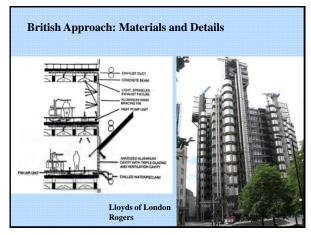

## Criteria 3

Address crucial environmental conditions such as:

- Spatial quality
- Physical safety
- Thermal, acoustic, & visual quality
- Indoor air quality

22

|   | American | Focus on workstation           |
|---|----------|--------------------------------|
| T | Japanese | Focus on core                  |
|   | European | Focus on shell                 |
|   | British  | Focus on materials and details |