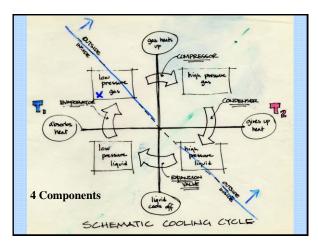

Caixa Forum, Madrid

| Compression                            | Absorption                          |  |
|----------------------------------------|-------------------------------------|--|
| High pressure                          | Low pressure                        |  |
| High grade fuel for compressor & pumps | High grade fuel for pumps           |  |
| Energy efficient when ground-coupled   | Energy efficient when solar-coupled |  |
| Noise, CFC use?                        | Use of waste heat?                  |  |