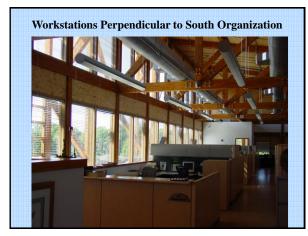

## Criteria 3

Address crucial environmental conditions such as:

- Spatial quality
- Physical safety
- Thermal, acoustic, & visual quality
- Indoor air quality

22

|   | American | Focus on workstation           |
|---|----------|--------------------------------|
| T | Japanese | Focus on core                  |
|   | European | Focus on shell                 |
|   | British  | Focus on materials and details |