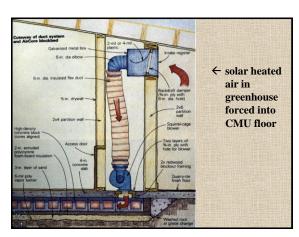

| Matrix     | of Choices:           |                        |  |
|------------|-----------------------|------------------------|--|
|            | Heating Sources       | <b>Cooling Sources</b> |  |
| Radiant    | Fireplaces/Stoves     | Chilled Beams          |  |
|            | Boilers/Water Heaters |                        |  |
|            | Ground/Air-to-W       | ater Heat-Pumps        |  |
|            |                       |                        |  |
| Forced-Air | Furnaces              | Air-Conditioning       |  |
|            | Ground/Air-to-A       | Air Heat-Pumps         |  |
|            |                       |                        |  |























































































| SEE HOW PROTERRA STACKS UP AGAINST OTHER WATER HEATERS |                                                  |                                   |                                      |
|--------------------------------------------------------|--------------------------------------------------|-----------------------------------|--------------------------------------|
|                                                        | RHEEM PROTERRA HYBRID<br>ELECTRIC WITH LEAKGUARD | (§) STANDARD ELECTRIC             | STANDARD GAS                         |
| SIZE                                                   | ProTerra Annual<br>Operating Cost                | Electric Annual<br>Operating Cost | Natural Gas Annual<br>Operating