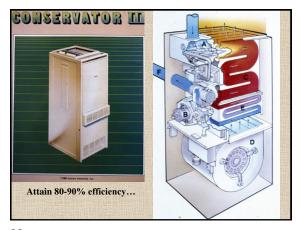

| Matrix     | of Choices:           |                        |  |
|------------|-----------------------|------------------------|--|
|            | Heating Sources       | <b>Cooling Sources</b> |  |
| Radiant    | Fireplaces/Stoves     | Chilled Beams          |  |
|            | Boilers/Water Heaters |                        |  |
|            | Ground/Air-to-W       | ater Heat-Pumps        |  |
|            |                       |                        |  |
| Forced-Air | Furnaces              | Air-Conditioning       |  |
|            | Ground/Air-to-A       | Air Heat-Pumps         |  |
|            |                       |                        |  |