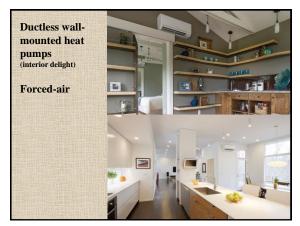

| Matrix     | of Choices:           |                        |  |
|------------|-----------------------|------------------------|--|
|            | Heating Sources       | <b>Cooling Sources</b> |  |
| Radiant    | Fireplaces/Stoves     | Chilled Beams          |  |
|            | Boilers/Water Heaters |                        |  |
|            | Ground/Air-to-W       | ater Heat-Pumps        |  |
|            |                       |                        |  |
| Forced-Air | Furnaces              | Air-Conditioning       |  |
|            | Ground/Air-to-A       | Air Heat-Pumps         |  |
|            |                       |                        |  |