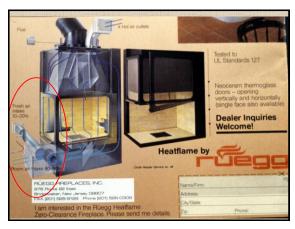

| Matrix     | of Choices:           |                        |  |
|------------|-----------------------|------------------------|--|
|            | Heating Sources       | <b>Cooling Sources</b> |  |
| Radiant    | Fireplaces/Stoves     | Chilled Beams          |  |
|            | Boilers/Water Heaters |                        |  |
|            | Ground/Air-to-W       | ater Heat-Pumps        |  |
|            |                       |                        |  |
| Forced-Air | Furnaces              | Air-Conditioning       |  |
|            | Ground/Air-to-A       | Air Heat-Pumps         |  |
|            |                       |                        |  |























































































| SEE HOW PROTERRA STACKS UP AGAINST OTHER WATER HEATERS |                                                  |                                   |                                      |
|--------------------------------------------------------|--------------------------------------------------|-----------------------------------|--------------------------------------|
|                                                        | RHEEM PROTERRA HYBRID<br>ELECTRIC WITH LEAKGUARD | (§) STANDARD ELECTRIC             | STANDARD GAS                         |
| SIZE                                                   | ProTerra Annual<br>Operating Cost                | Electric Annual<br>Operating Cost | Natural Gas Annual<br>Operating Cost