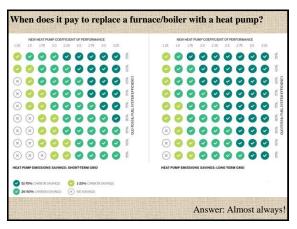

| Matrix     | of Choices:           |                        |  |
|------------|-----------------------|------------------------|--|
|            | Heating Sources       | <b>Cooling Sources</b> |  |
| Radiant    | Fireplaces/Stoves     | Chilled Beams          |  |
|            | Boilers/Water Heaters |                        |  |
|            | Ground/Air-to-W       | ater Heat-Pumps        |  |
|            |                       |                        |  |
| Forced-Air | Furnaces              | Air-Conditioning       |  |
|            | Ground/Air-to-A       | Air Heat-Pumps         |  |
|            |                       |                        |  |























































































| SEE HOW PROTERRA STACKS UP AGAINST OTHER WATER HEATERS |                                                  |                                   |                                      |
|--------------------------------------------------------|--------------------------------------------------|-----------------------------------|--------------------------------------|
|                                                        | RHEEM PROTERRA HYBRID<br>ELECTRIC WITH LEAKGUARD | (§) STANDARD ELECTRIC             | STANDARD GAS                         |
| SIZE                                                   | ProTerra Annual<br>Operating Cost                | Electric Annual<br>Operating Cost | Natural Gas Annual<br>Operating Cost |
| 40 Gallon