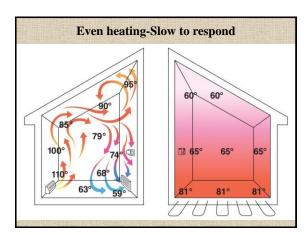

| Matrix     | of Choices:           |                        |  |
|------------|-----------------------|------------------------|--|
|            | Heating Sources       | <b>Cooling Sources</b> |  |
| Radiant    | Fireplaces/Stoves     | Chilled Beams          |  |
|            | Boilers/Water Heaters |                        |  |
|            | Ground/Air-to-W       | ater Heat-Pumps        |  |
|            |                       |                        |  |
| Forced-Air | Furnaces              | Air-Conditioning       |  |
|            | Ground/Air-to-A       | Air Heat-Pumps         |  |
|            |                       |                        |  |























































































| SEE HOW PROTERRA STACKS UP AGAINST OTHER WATER HEATERS |                                                  |                                   |                                      |
|--------------------------------------------------------|--------------------------------------------------|-----------------------------------|--------------------------------------|
|                                                        | RHEEM PROTERRA HYBRID<br>ELECTRIC WITH LEAKGUARD | (§) STANDARD ELECTRIC             | STANDARD GAS                         |
| SIZE                                                   | ProTerra Annual<br>Operating Cost                | Electric Annual<br>Operating Cost | Natural Gas Annual<br>Operating Cost |
| 40 Gallon