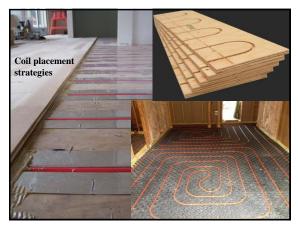

| Matrix     | of Choices:           |                        |  |
|------------|-----------------------|------------------------|--|
|            | Heating Sources       | <b>Cooling Sources</b> |  |
| Radiant    | Fireplaces/Stoves     | Chilled Beams          |  |
|            | Boilers/Water Heaters |                        |  |
|            | Ground/Air-to-W       | ater Heat-Pumps        |  |
|            |                       |                        |  |
| Forced-Air | Furnaces              | Air-Conditioning       |  |
|            | Ground/Air-to-A       | Air Heat-Pumps         |  |
|            |                       |                        |  |























































































| SEE HOW PROTERRA STACKS UP AGAINST OTHER WATER HEATERS |                                                  |                                   |                                      |
|--------------------------------------------------------|--------------------------------------------------|-----------------------------------|--------------------------------------|
|                                                        | RHEEM PROTERRA HYBRID<br>ELECTRIC WITH LEAKGUARD | (§) STANDARD ELECTRIC             | STANDARD GAS                         |
| SIZE                                                   | ProTerra Annual<br>Operating Cost                | Electric Annual<br>Operating Cost | Natural Gas Annual<br>Operating Cost |
| 40 Gallon