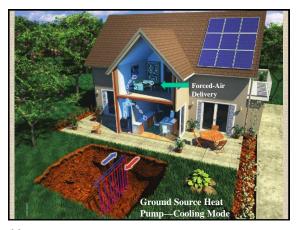

| Matrix     | of Choices:           |                        |  |
|------------|-----------------------|------------------------|--|
|            | Heating Sources       | <b>Cooling Sources</b> |  |
| Radiant    | Fireplaces/Stoves     | Chilled Beams          |  |
|            | Boilers/Water Heaters |                        |  |
|            | Ground/Air-to-W       | ater Heat-Pumps        |  |
|            |                       |                        |  |
| Forced-Air | Furnaces              | Air-Conditioning       |  |
|            | Ground/Air-to-A       | Air Heat-Pumps         |  |
|            |                       |                        |  |