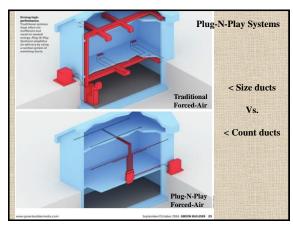

| Matrix     | of Choices:           |                        |  |
|------------|-----------------------|------------------------|--|
|            | Heating Sources       | <b>Cooling Sources</b> |  |
| Radiant    | Fireplaces/Stoves     | Chilled Beams          |  |
|            | Boilers/Water Heaters |                        |  |
|            | Ground/Air-to-W       | ater Heat-Pumps        |  |
|            |                       |                        |  |
| Forced-Air | Furnaces              | Air-Conditioning       |  |
|            | Ground/Air-to-A       | Air Heat-Pumps         |  |
|            |                       |                        |  |