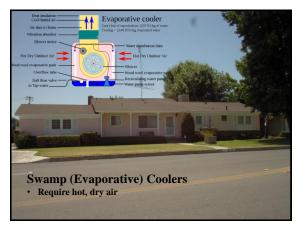

| Matrix     | of Choices:           |                        |  |
|------------|-----------------------|------------------------|--|
|            | Heating Sources       | <b>Cooling Sources</b> |  |
| Radiant    | Fireplaces/Stoves     | Chilled Beams          |  |
|            | Boilers/Water Heaters |                        |  |
|            | Ground/Air-to-W       | ater Heat-Pumps        |  |
|            |                       |                        |  |
| Forced-Air | Furnaces              | Air-Conditioning       |  |
|            | Ground/Air-to-A       | Air Heat-Pumps         |  |
|            |                       |                        |  |























































































| SEE HOW PROTERRA STACKS UP AGAINST OTHER WATER HEATERS |                                                  |                                   |                                      |
|--------------------------------------------------------|--------------------------------------------------|-----------------------------------|--------------------------------------|
|                                                        | RHEEM PROTERRA HYBRID<br>ELECTRIC WITH LEAKGUARD | (§) STANDARD ELECTRIC             | STANDARD GAS                         |
| SIZE                                                   | ProTerra Annual<br>Operating Cost                | Electric Annual<br>Operating Cost | Natural Gas Annual<br>Operating Cost |
| 40 Gallon