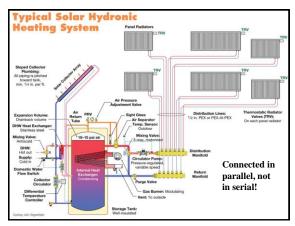

| Matrix     | of Choices:           |                        |  |
|------------|-----------------------|------------------------|--|
|            | Heating Sources       | <b>Cooling Sources</b> |  |
| Radiant    | Fireplaces/Stoves     | Chilled Beams          |  |
|            | Boilers/Water Heaters |                        |  |
|            | Ground/Air-to-W       | ater Heat-Pumps        |  |
|            |                       |                        |  |
| Forced-Air | Furnaces              | Air-Conditioning       |  |
|            | Ground/Air-to-A       | Air Heat-Pumps         |  |
|            |                       |                        |  |























































































| SEE HOW PROTERRA STACKS UP AGAINST OTHER WATER HEATERS |                                                  |                                   |                                      |
|--------------------------------------------------------|--------------------------------------------------|-----------------------------------|--------------------------------------|
|                                                        | RHEEM PROTERRA HYBRID<br>ELECTRIC WITH LEAKGUARD | (§) STANDARD ELECTRIC             | STANDARD GAS                         |
| SIZE                                                   | ProTerra Annual<br>Operating Cost                | Electric Annual<br>Operating Cost | Natural Gas Annual<br>Operating Cost |
| 40 Gallon