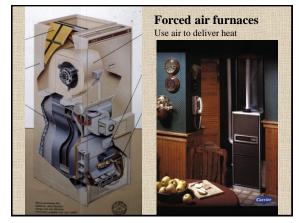

| Matrix     | of Choices:           |                        |  |
|------------|-----------------------|------------------------|--|
|            | Heating Sources       | <b>Cooling Sources</b> |  |
| Radiant    | Fireplaces/Stoves     | Chilled Beams          |  |
|            | Boilers/Water Heaters |                        |  |
|            | Ground/Air-to-W       | ater Heat-Pumps        |  |
|            |                       |                        |  |
| Forced-Air | Furnaces              | Air-Conditioning       |  |
|            | Ground/Air-to-A       | Air Heat-Pumps         |  |
|            |                       |                        |  |