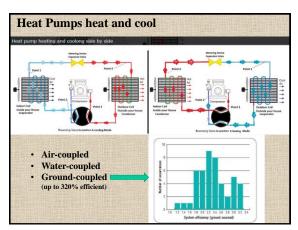

| Matrix     | of Choices:           |                        |  |
|------------|-----------------------|------------------------|--|
|            | Heating Sources       | <b>Cooling Sources</b> |  |
| Radiant    | Fireplaces/Stoves     | Chilled Beams          |  |
|            | Boilers/Water Heaters |                        |  |
|            | Ground/Air-to-W       | ater Heat-Pumps        |  |
|            |                       |                        |  |
| Forced-Air | Furnaces              | Air-Conditioning       |  |
|            | Ground/Air-to-A       | Air Heat-Pumps         |  |
|            |                       |                        |  |























































































| SEE HOW PROTERRA STACKS UP AGAINST OTHER WATER HEATERS |                                                  |                                   |                                      |
|--------------------------------------------------------|--------------------------------------------------|-----------------------------------|--------------------------------------|
|                                                        | RHEEM PROTERRA HYBRID<br>ELECTRIC WITH LEAKGUARD | (§) STANDARD ELECTRIC             | STANDARD GAS                         |
| SIZE                                                   | ProTerra Annual<br>Operating Cost                | Electric Annual<br>Operating Cost | Natural Gas Annual<br>Operating Cost |
| 40 Gallon