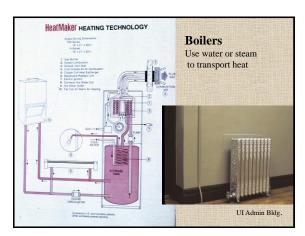

| Matrix     | of Choices:           |                        |  |
|------------|-----------------------|------------------------|--|
|            | Heating Sources       | <b>Cooling Sources</b> |  |
| Radiant    | Fireplaces/Stoves     | Chilled Beams          |  |
|            | Boilers/Water Heaters |                        |  |
|            | Ground/Air-to-W       | ater Heat-Pumps        |  |
|            |                       |                        |  |
| Forced-Air | Furnaces              | Air-Conditioning       |  |
|            | Ground/Air-to-A       | Air Heat-Pumps         |  |
|            |                       |                        |  |