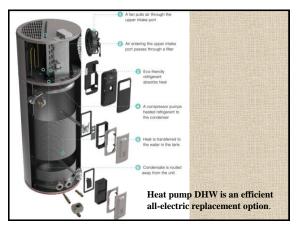

| Matrix     | of Choices:           |                        |  |
|------------|-----------------------|------------------------|--|
|            | Heating Sources       | <b>Cooling Sources</b> |  |
| Radiant    | Fireplaces/Stoves     | Chilled Beams          |  |
|            | Boilers/Water Heaters |                        |  |
|            | Ground/Air-to-W       | ater Heat-Pumps        |  |
|            |                       |                        |  |
| Forced-Air | Furnaces              | Air-Conditioning       |  |
|            | Ground/Air-to-A       | Air Heat-Pumps         |  |
|            |                       |                        |  |























































































| SEE HOW PROTERRA STACKS UP AGAINST OTHER WATER HEATERS |                                                  |                                   |                                      |
|--------------------------------------------------------|--------------------------------------------------|-----------------------------------|--------------------------------------|
|                                                        | RHEEM PROTERRA HYBRID<br>ELECTRIC WITH LEAKGUARD | (§) STANDARD ELECTRIC             | STANDARD GAS                         |
| SIZE                                                   | ProTerra Annual<br>Operating Cost                | Electric Annual<br>Operating Cost | Natural Gas Annual<br>Operating Cost |
| 40 Gallon                                              |