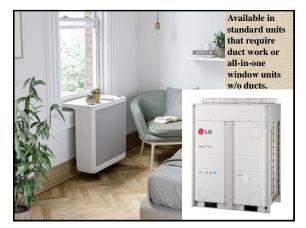

| Matrix     | of Choices:           |                        |  |
|------------|-----------------------|------------------------|--|
|            | Heating Sources       | <b>Cooling Sources</b> |  |
| Radiant    | Fireplaces/Stoves     | Chilled Beams          |  |
|            | Boilers/Water Heaters |                        |  |
|            | Ground/Air-to-W       | ater Heat-Pumps        |  |
|            |                       |                        |  |
| Forced-Air | Furnaces              | Air-Conditioning       |  |
|            | Ground/Air-to-A       | Air Heat-Pumps         |  |
|            |                       |                        |  |