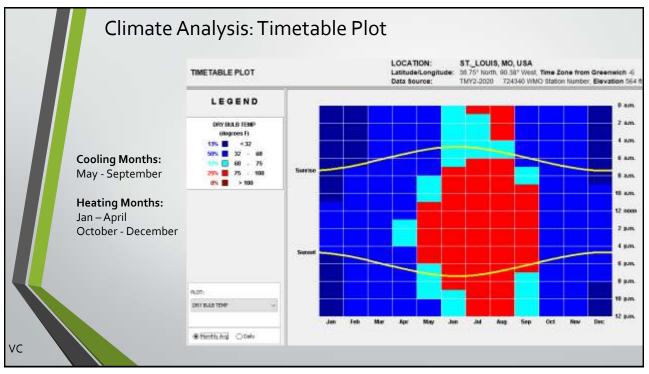

Seems like there is almost an even balance of warm and cold from summer to fall and mostly shade in September.

WINTER SPRING December 21 – June 21:

Most of the shade is after March but would need more shade in January for comfort.

Overall, it looks like it's colder towards winter in the fall than it is from winter to spring even though the winter is longer.









### Climate Analysis: MP Psychrometric Chart and Design Guideline

#### **Passive Cooling Strategies**

- 1. 20.2% Sun Shading of Windows (1038 hrs.)
- 2. 16.9% Internal Heat Gain (869hrs.)
- 3. 16.3% Natural Ventilation Cooling (835 hrs.)
- 4. 7.0% Dehumidification (359hrs.)
- 5. 6.9% High Thermal Mass Night Flushed (356 hrs.)
- 6. 5.4% Passive Solar Direct Gain Low Mass (279hrs.)

#### **Passive Heating Strategies**

- 1. 16.1% Internal Heat Gain (819 hrs.)
- 2. 12% Sun Shading of Windows (610hrs.)
- 3. 8.7% Natural Ventilation Cooling (445 hrs.)
- 4. 8.1% Passive Solar Direct Gain Low Mass (412 hrs.)
- . 5.5% High Thermal Mass Night Flushed (279 hrs.)
- 6. Wind Protection of Outdoor Spaces (218 hrs.)











## B 1.5 Climate Response Matrix Analysis

The most promising site locat