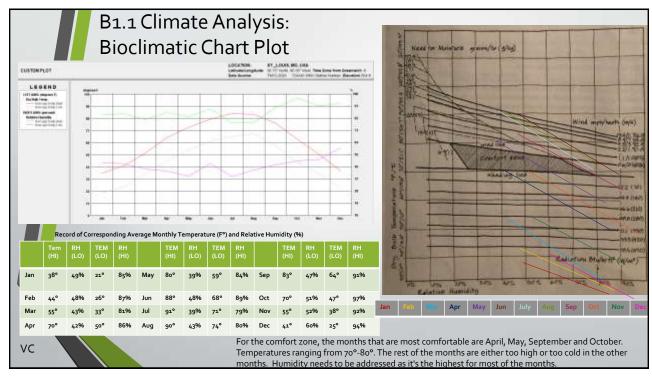

Seems like there is almost an even balance of warm and cold from summer to fall and mostly shade in September.

WINTER SPRING December 21 – June 21:

Most of the shade is after March but would need more shade in January for comfort.

Overall, it looks like it's colder towards winter in the fall than it is from winter to spring even though the winter is longer.









### Climate Analysis: MP Psychrometric Chart and Design Guideline

#### **Passive Cooling Strategies**

- 1. 20.2% Sun Shading of Windows (1038 hrs.)
- 2. 16.9% Internal Heat Gain (869hrs.)
- 3. 16.3% Natural Ventilation Cooling (835 hrs.)
- 4. 7.0% Dehumidification (359hrs.)
- 5. 6.9% High Thermal Mass Night Flushed (356 hrs.)
- 6. 5.4% Passive Solar Direct Gain Low Mass (279hrs.)

#### **Passive Heating Strategies*