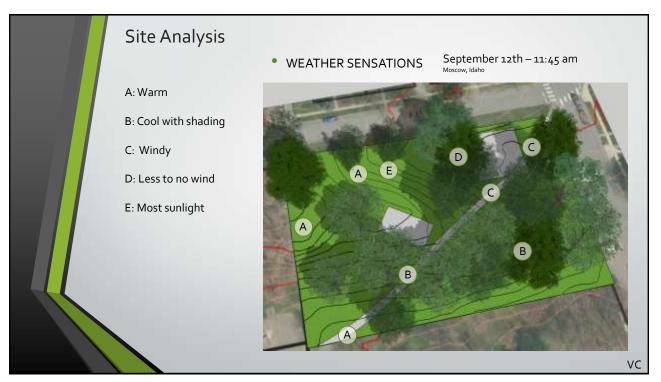

### Site Visit Conclusion In the beginning of the site analysis process we kept in mind the humid subtropical climate that the St. Louis Public Library was coming from. When we met at East City Park, Moscow, Idaho to analyze the site we immediately noticed the change in wind as we moved throughout the site. Some areas being super windy and others completely still. As well as the change in temperature as we moved from spot to spot on the proposed site. Areas of open sun exposure were significantly warmer than shaded low

areas.

(1) For the first spot, we took into consideration the amount of shade that was provided by the trees on the South-East area of the site. The shade would provide natural shading for the building making it more efficient. There was wind coming from the South-East/East side of the site. As well as the proposed site being on the highest part of the site and the coolest temperature wise.

(2) For the second spot, it was lower on the site with close to no wind exposure. This is an open area with optimal sun exposure to naturally light the building. Throughout the duration of the day, this area receives light shading from the trees to the South-East of this spot.