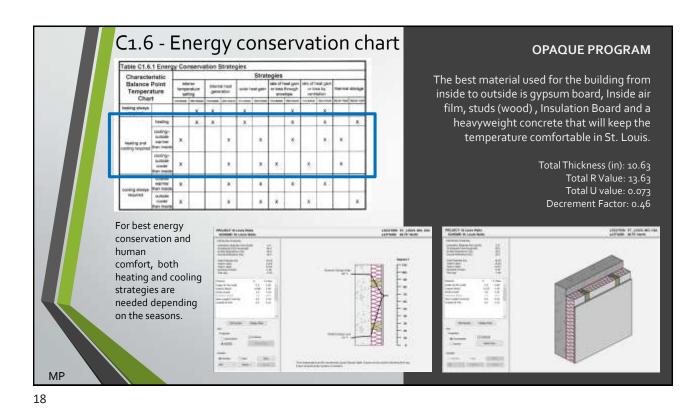

building but with the zones facing the direction they need to be.

| ZONES                             |                            |                                    |
|-----------------------------------|----------------------------|------------------------------------|
| Zone 1                            | Zone 2                     | Zone 3                             |
| 2 Bathroom                        | Archives                   | Lecture Room                       |
| 3 Reading<br>Rooms/Adult/Children | Stack Room                 | Staff Lounge                       |
| Circulation Desk                  | Open Plan Office           | Storage Room                       |
|                                   | Book Binding &<br>Workshop | Controlled Outdoor<br>Reading Room |