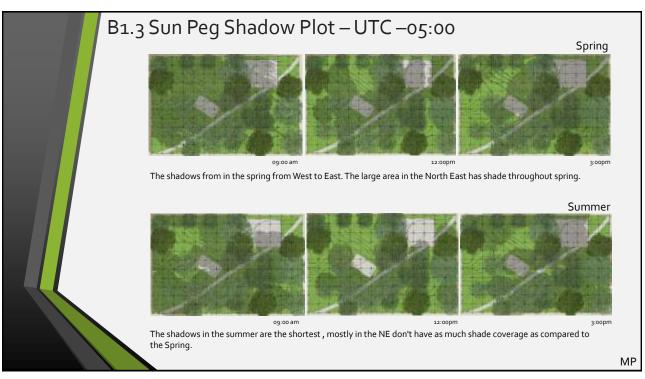

Seems like there is almost an even balance of warm and cold from summer to fall and mostly shade in September.

WINTER SPRING December 21 – June 21:

Most of the shade is after March but would need more shade in January for comfort.