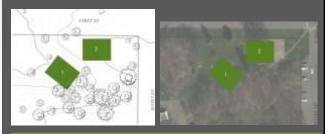

# **Building Placement**

Based on our analysis of the site and climate we have decided to place our building program on site (2). The existing trees on the site block the winter winds and provide shade during the summer months. The large patch of trees in the South-East corner of the site block the winds entering the site during the summer just enough to provide cooling of the building, while the trees on the North-East section of the site are just thick enough to block the winter winds entering the site. Location (2) is also on a cooler area of the site, providing natural building cooling saving on energy in the summer months. The North facing side of the building program will be exposed to sunlight allowing for natural light to enter the building providing an energy saving opportunity.