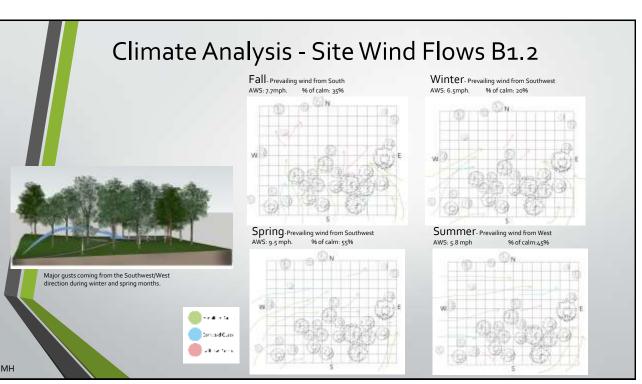

## B 1.5 Climate Response Matrix Analysis

The most promising site location is highlighted. This site is lightly shaded year-round while still in a position to receive valuable sunlight as well throughout the year. The vegetation to the Southwest of the site provides protection from strong winds, but still allows a slight breeze through to cool the building.