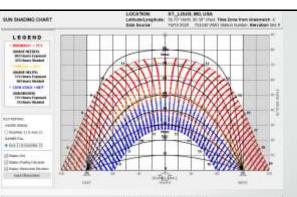

Seems like there is almost an even balance of warm and cold from summer to fall and mostly shade in September.

WINTER SPRING December 21 – June 21:

Most of the shade is after March but would need more shade in January for comfort.

Overall, it looks like it's colder towards winter in the fall than it is from winter to spring even though the winter is longer.