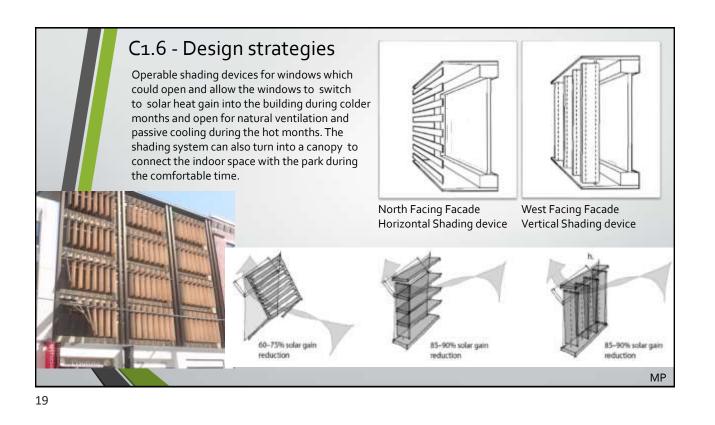

ilding but with the zones facing the direction they need to be.

| ZONES                             |                            |                                    |
|-----------------------------------|----------------------------|------------------------------------|
| Zone 1                            | Zone 2                     | Zone 3                             |
| 2 Bathroom                        | Archives                   | Lecture Room                       |
| 3 Reading<br>Rooms/Adult/Children | Stack Room                 | Staff Lounge                       |
| Circulation Desk                  | Open Plan Office           | Storage Room                       |
|                                   | Book Binding &<br>Workshop | Controlled Outdoor<br>Reading Room |