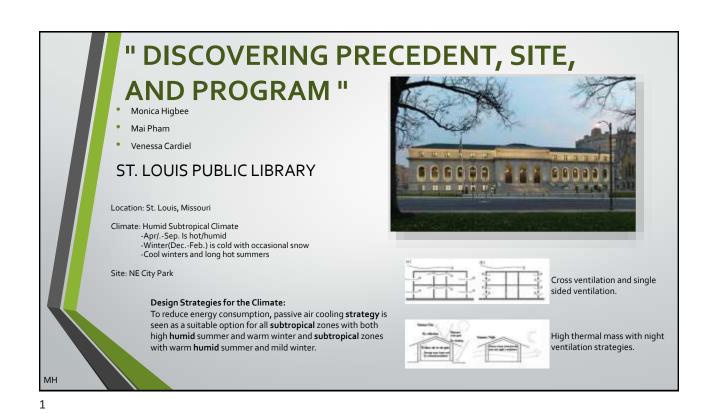

Seems like there is almost an even balance of warm and cold from summer to fall and mostly shade in September.

WINTER SPRING December 21 – June 21:

Most of the shade is after March but would need more shade in January for comfort.

Overall, it looks like it's colder towards winter in the fall than it is from winter to spring even though the winter is longer.









### Climate Analysis: MP Psychrometric Chart and Design Guideline

#### **Passive Cooling Strategies**

- 1. 20.2% Sun Shading of Windows (1038 hrs.)
- 2. 16.9% Internal Heat Gain (869hrs.)
- 3. 16.3% Natural Ventilation Cooling (835 hrs.)
- 4. 7.0% Dehumidification (359hrs.)
- 5. 6.9% High Thermal Mass Night Flushed (356 hrs.)
- 6. 5.4% Passive Solar Direct Gain Low Mass (279hrs.)

#### **Passive Heating Strategie