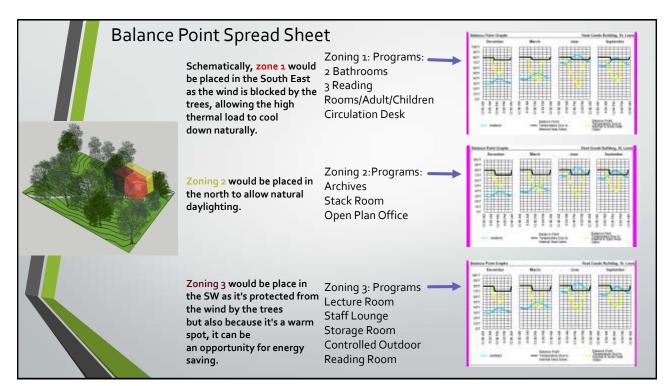

C1.2-Program Analysis - Thermal Zoning

Zoning 1 has the highest level in thermal load density. Zoning 2 has the most moderate thermal load. Zoning 3 has the lowest thermal load. The zones are in one building but with the zones facing the direction they need to be.

| ZONES                             |                            |                                    |
|-----------------------------------|----------------------------|------------------------------------|
| Zone 1                            | Zone 2                     | Zone 3                             |
| 2 Bathroom                        | Archives                   | Lecture Room                       |
| 3 Reading<br>Rooms/Adult/Children | Stack Room                 | Staff Lounge                       |
| Circulation Desk                  | Open Plan Office           | Storage Room                       |
|                                   | Book Binding &<br>Workshop | Controlled Outdoor<br>Reading Room |