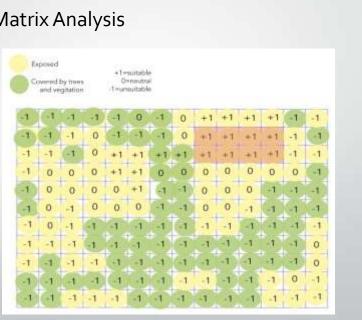

## B 1.5 Climate Response Matrix Analysis

The most promising site location is highlighted. This site is lightly shaded year-round while still in a position to receive valuable sunlight as well throughout the year. The vegetation to the Southwest of the site provides protection from strong winds, but still allows a slight breeze through to cool the building.