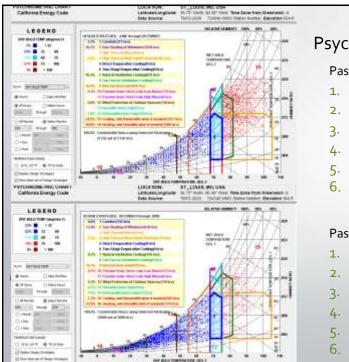

### Climate Analysis: MP Psychrometric Chart and Design Guideline

#### **Passive Cooling Strategies**

- 1. 20.2% Sun Shading of Windows (1038 hrs.)
- 2. 16.9% Internal Heat Gain (869hrs.)
- 3. 16.3% Natural Ventilation Cooling (835 hrs.)
- 4. 7.0% Dehumidification (359hrs.)
- 5. 6.9% High Thermal Mass Night Flushed (356 hrs.)
- 6. 5.4% Passive Solar Direct Gain Low Mass (279hrs.)

#### **Passive Heating Strategies**

- 1. 16.1% Internal Heat Gain (819 hrs.)
- 2. 12% Sun Shading of Windows (610hrs.)
- 3. 8.7% Natural Ventilation Cooling (445 hrs.)
- 4. 8.1% Passive Solar Direct Gain Low Mass (412 hrs.)
- . 5.5% High Thermal Mass Night Flushed (279 hrs.)
- 6. Wind Protection of Outdoor Spaces (218 hrs.)