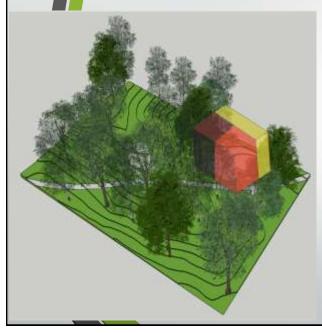

# **Building Placement**

Based on our analysis of the site and climate we have decided to place our building program on site (2). The existing trees on the site block the winter winds and provide shade during the summer months. The large patch of trees in the South-East corner of the site block the winds entering the site during the summer just enough to provide cooling of the building, while the trees on the North-East section of the site are just thick enough to block the winter winds entering the site. Location (2) is also on a cooler area of the site, providing natural building cooling saving on energy in the summer months. The North facing side of the building program will be exposed to sunlight allowing for natural light to enter the building providing an energy saving opportunity.