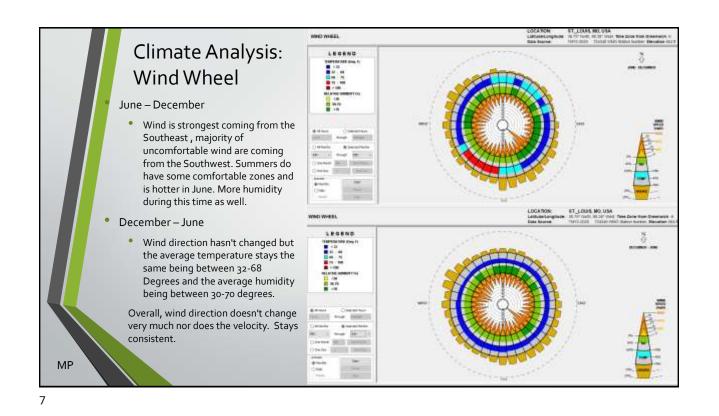

Seems like there is almost an even balance of warm and cold from summer to fall and mostly shade in September.

WINTER SPRING December 21 – June 21:

Most of the shade is after March but would need more shade in January for comfort.

Overall, it looks like it's colder towards winter in the fall than it is from winter to spring even though the winter is longer.