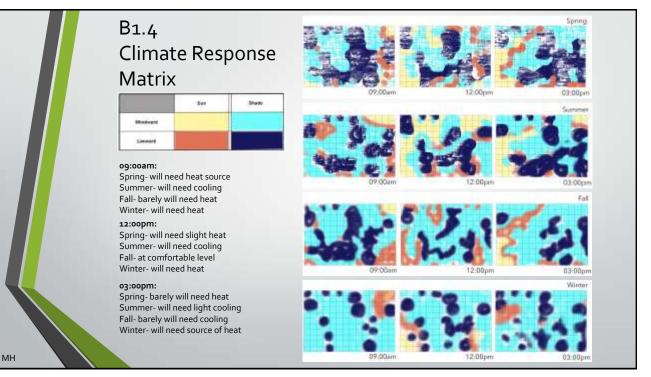

Seems like there is almost an even balance of warm and cold from summer to fall and mostly shade in September.

WINTER SPRING December 21 – June 21:

Most of the shade is after March but would need more shade in January for comfort.

Overall, it looks like it's colder towards winter in the fall than it is from winter to spring even though the winter is longer.