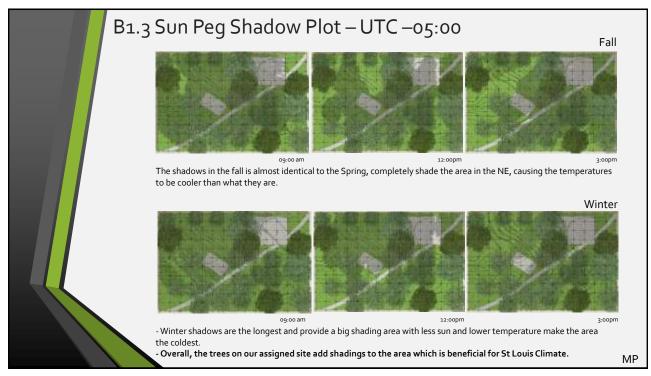

Overall, it looks like it's colder towards winter in the fall than it is from winter to spring even though the winter is longer.