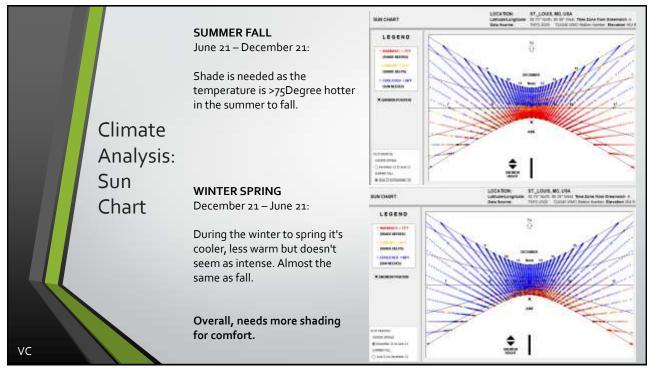

Seems like there is almost an even balance of warm and cold from summer to fall and mostly shade in September.

WINTER SPRING December 21 – June 21:

Most of the shade is after March but would need more shade in January for comfort.

Overall, it looks like it's colder towards winter in the fall than it is from winter to spring even though the winter is longer.









### Climate Analysis: MP Psychrometric Chart and Design Guideline

#### **Passive Cooling Strategies**

- 1. 20.2% Sun Shading of Windows (1038 hrs.)
- 2. 16.9% Internal Heat Gain (869hrs.)
- 3. 16.3% Natural Ventilation Cooling (835 hrs.)
- 4. 7.0% Dehumidification (359hrs.)
- 5. 6.9% High Thermal Mass Night Flushed (356 hrs.)
- 6. 5.4% Passive Solar Direct Gain Low Mass (279hrs.)

#### **Passive Heating Strategies**