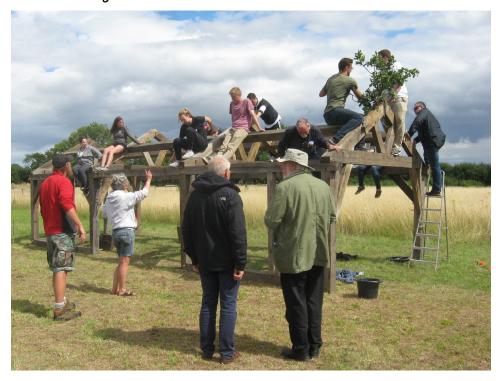

09:55 Arrive Stowmarket Alison Pooley will meet us.

Students constructing a heavy timber frame in Alison and Rupert's field in 2017.

SUNDAY, JULY 14, 2019

19:29 Depart Stowmarket

21:20 Arrive London Liverpool Street