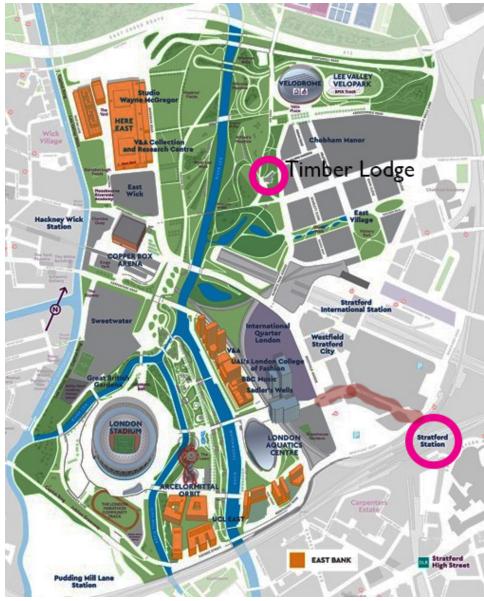

Make sure to see:

- Aquatic Centre (Zaha Hadid, probably no entry)
- Copper Box Arena (daylighted basketball court)
- Here East (UCL Bartlett School of Architecture)

• Velodrome (Michael Hopkins Architects)