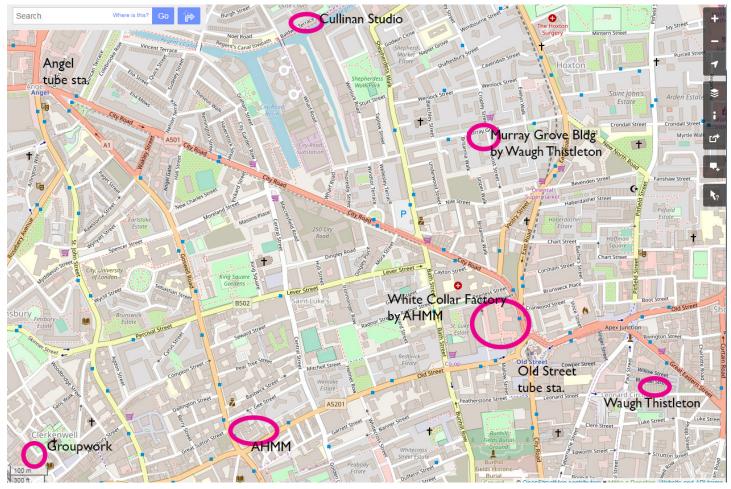

## Green Serpentine Pavilion Charette

GETTING THERE.

09:00 Team Aldgate at Cullinan Studio 5 Baldwin Terrace, Islington, London N1 7RU, UK <a href="http://cullinanstudio.com/">http://cullinanstudio.com/</a>>. Hosted by Roddy Langmuir

Mae Baja, Shudan He, Jinjie Li, Becca Behrens

09:00 Team Barbican at Groupwork 15A Clerkenwell Close, London EC1R OAA. <a href="http://groupwork.uk.com/#">http://groupwork.uk.com/#> Hosted by Amin Taha</a>

Regan Campbell, Esmeralda DeLeora, Gabby Keim, Jessie Macomber

09:00 Team Chancery Lane at Waugh Thistleton 77 Leonard St, Hackney, London EC2A 4QS <a href="http://waughthistleton.com/">http://waughthistleton.com/</a>>. Hosted by Andrew Waugh.

Bret Carter, Sam Jesser, Fatima Partida, AlayneChipman

You know how to get to your assigned office, been there, done that! The map above is just a reminder.

2008 Serpentine Pavilion by Gehry. I'd thought it was one of the best things Frank did, but it turns out his son Sam designed it!