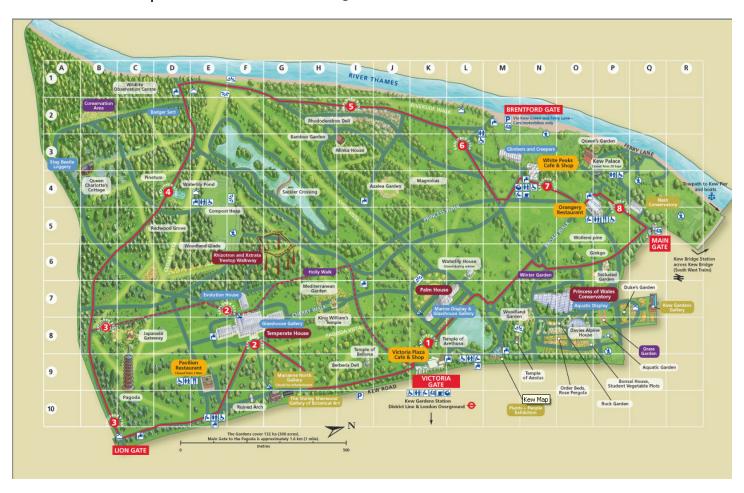

## Kew Gardens Day

10:30 Royal Botanic Gardens Kew. Meet at Victoria Gate

10.40 Group photo and debriefing session at L'Orangerie (let's have a cuppa).

Explore the gardens!

Open 10.00-20.30|Glass houses, Treetop Walkway, and Climbers and Creepers close 1 hour before gardens close.

## GETTING THERE.

Tube/Overground: Kew Gardens District>Kew Gardens|ar

District>Kew Gardens|ar 10.15

Walk 10 minutes to Kew Gardens Victoria Gate entrance. Meet Carolina there.

Must-see list—Palm House, Water Lily House, Alpine House, Temperate House, Beehive, Sackler Crossing, Treetop Walkway, Princess of Wales House, Marianne North Gallery, Minka House, Senses Garden, and Badger Sett—but impossible to see it all in one day!