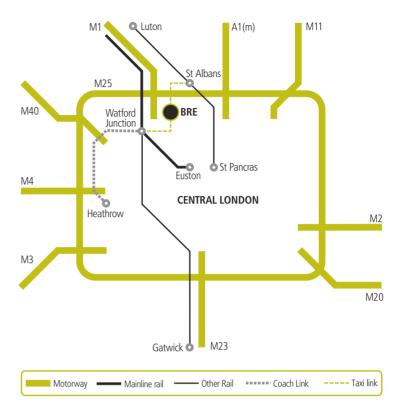

BRE's Garston site is 20 miles from Central London, four miles north of Watford, and a mile from Garston itself. We are very close to the junction of the M1 and M25 motorways. Mainline train services from London Euston pass through Watford, and London's main airports are all within 60 miles. On-site parking is free.

## Travelling by train

The nearest mainline station to BRE is **Watford Junction**, on the London (Euston) to Glasgow line. It is a three mile taxi ride or bus journey (see below) from the station to BRE. Please note that local trains services through Garston and Bricket Wood do not provide access to BRE. For details of train times and ticket pricing, call National Rail Enquiries on 08457 484950

### **Bus services**

Local service **321** from Watford Junction station towards St Albans, and the **724** airport coach service from Heathrow to Harlow, pass close to BRE (alight at St Michael's School). A pedestrian underpass connects across to Bucknalls Lane.