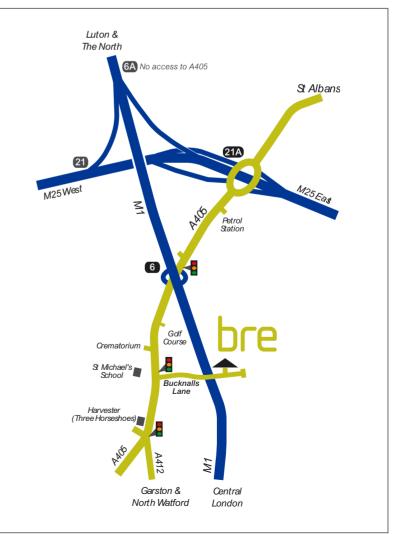

## From the M1

Leave the M1 at **Junction 6** (the A405, signposted to St Albans if approaching from London, and North Watford if approaching from the north). Follow the tight bend of the slip road round and join the A405 towards North Watford. After half a mile, turn left at the traffic lights into Bucknalls Lane (signposted to BRE). Our entrance is on the left at the end of the lane, after the motorway bridge.

### From the M25

Leave the M25 at **Junction 21A** (signposted A405 to St Albans if approaching from the west and Watford and the M1 if approaching from the east). Turn onto the A405, following signs to North Watford. After half a mile, continue straight on at traffic lights, passing under the M1. After a further half mile, at the next traffic lights, turn left into Bucknalls Lane (signposted to BRE). Our entrance is on the left at the end of the lane, after the motorway bridge.

### **Bus services**

Local service **321** from Watford Junction station towards St Albans, and the **724** airport coach service from Heathrow to Harlow, pass close to BRE (alight at St Michael's School). A pedestrian underpass connects across to Bucknalls Lane.