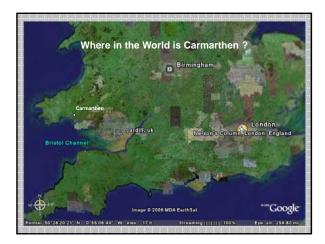

| yo                                     | our first stop for | train f | lickets            |                          |                                      |              |              |              |            |
|----------------------------------------|--------------------|---------|--------------------|--------------------------|--------------------------------------|--------------|--------------|--------------|------------|
|                                        |                    |         |                    |                          | About Us                             | <u>Cont</u>  | act Us 🖀     | Help         | MyAccount  |
| 1. Journe                              | ey details         | ÷.      | 2. Times & tickets | - F                      | 3. Seats                             | ▶ 4.         | Delivery     | •            | 5. Payment |
| London to                              | Machynlleth        |         |                    |                          |                                      |              |              |              |            |
| Outward journey: Tuesday 10 March 2009 |                    |         |                    |                          | Return journey: Sunday 15 March 2009 |              |              |              |            |
| From                                   | EUS                |         |                    |                          | From                                 | MCN          | MCN          | MCN          |            |
| То                                     | MCN                |         |                    |                          | То                                   | MYB          | EUS          | EUS          |            |
| Depart                                 | 06:43              |         |                    |                          | Depart                               | <u>10:15</u> | <u>10:15</u> | <u>12:15</u> |            |
| Arrive                                 | 10:47              |         |                    |                          | Arrive                               | 17:48        | <u>15:20</u> | 17:20        |            |
| Changes                                | 1                  |         |                    |                          | Changes                              | 2            | 3            | 3            |            |
| Duration                               | 4:04               |         |                    |                          | Duration                             | 7:33         | 5:05         | 5:05         |            |
| Details                                | View               |         |                    |                          | Details                              | View         | View         | View         |            |
| Earlier Later                          |                    |         | Later 💌            | Earlier                  |                                      |              |              | Later )      |            |
| Adults:                                |                    |         |                    | Children: (aged 5 to 15) |                                      |              |              | 0            |            |