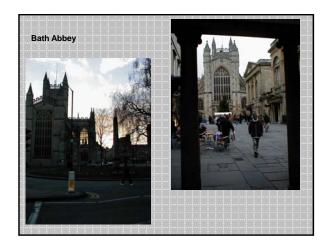

| yo                                     | our first stop for | train f | lickets            |                          |                                      |              |              |              |            |
|----------------------------------------|--------------------|---------|--------------------|--------------------------|--------------------------------------|--------------|--------------|--------------|------------|
|                                        |                    |         |                    |                          | About Us                             | <u>Cont</u>  | act Us 🖀     | Help         | MyAccount  |
| 1. Journe                              | ey details         | ÷.      | 2. Times & tickets | - F                      | 3. Seats                             | ▶ 4.         | Delivery     | •            | 5. Payment |
| London to                              | Machynlleth        |         |                    |                          |                                      |              |              |              |            |
| Outward journey: Tuesday 10 March 2009 |                    |         |                    |                          | Return journey: Sunday 15 March 2009 |              |              |              |            |
| From                                   | EUS                |         |                    |                          | From                                 | MCN          | MCN          | MCN          |            |
| То                                     | MCN                |         |                    |                          | То                                   | MYB          | EUS          | EUS          |            |
| Depart                                 | 06:43              |         |                    |                          | Depart                               | <u>10:15</u> | <u>10:15</u> | <u>12:15</u> |            |
| Arrive                                 | 10:47              |         |                    |                          | Arrive                               | 17:48        | <u>15:20</u> | 17:20        |            |
| Changes                                | 1                  |         |                    |                          | Changes                              | 2            | 3            | 3            |            |
| Duration                               | 4:04               |         |                    |                          | Duration                             | 7:33         | 5:05         | 5:05         |            |
| Details                                | View               |         |                    |                          | Details                              | View         | View         | View         |            |
| Earlier Later                          |                    |         | Later 💌            | Earlier                  |                                      |              |              | Later )      |            |
| Adults:                                |                    |         |                    | Children: (aged 5 to 15) |                                      |              |              | 0            |            |