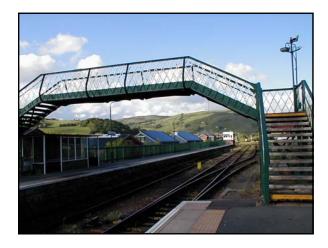

|                          | Duration                             | 7:33         | 5:05         | 5:05         |            |
| Details                                | View               |         |                    |                          | Details                              | View         | View         | View         |            |
| Earlier Later                          |                    |         | Later 💌            | Earlier                  |                                      |              |              | Later )      |            |
| Adults:                                |                    |         |                    | Children: (aged 5 to 15) |                                      |              |              | 0            |            |