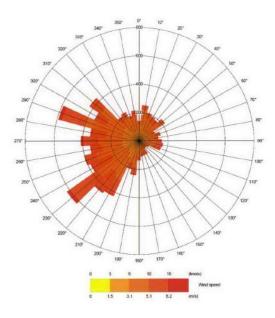

# The Rain Drop

Jesse Marble Teresa Heitmann Keith Bickford Paul Hauer





## Location



Serpentine Gallery at Kensington Gardens



#### Climate

#### Rainfall (inches)





The Serpentine Pavilion –University of Idaho

Water Collection ( Gallons)



JanFebMarAptMayJunJulAugSepOcNovDec





# Program

Arts and Entertainment Venue

Café

Sustainable Education



# **Design Objectives**

Artistic expression

Culturally relevant

Sustainable

Easily disassembled and reassembled

Shelter

Shade



## Vision

Celebrate significance of water









Water as art as education





















# Materials

Rain Drop recycled plastic with embedded crushed glass

Roof

south end - colored glass set into recycled aluminum frames north end - photovoltaic panels set into recycled aluminum frames

Decking

chestnut decking elevated above grass, obtained from local forests

Foundation screw piles

Water Channels aluminum flashing set into chestnut decking



Energy



Ten SharpSolar 175w crystaline off the shelf panels (~400 amperes on five hour charge)
Stored and used as DC power