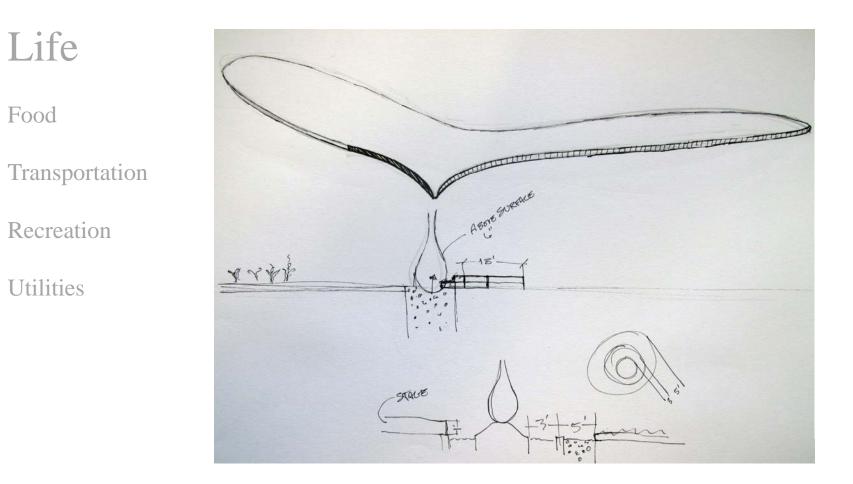

# Materials

Rain Drop recycled plastic with embedded crushed glass

Roof

south end - colored glass set into recycled aluminum frames north end - photovoltaic panels set into recycled aluminum frames

Decking

chestnut decking elevated above grass, obtained from local forests

Foundation screw piles

Water Channels aluminum flashing set into chestnut decking

Energy

Ten SharpSolar 175w crystaline off the shelf panels (~400 amperes on five hour charge)
Stored and used as DC power throughout to avoid conversion losses

Eight 12v 100Ah sealed batteries

Energy

Lighting Science Flexilume LED

40 Lumen 2W 16 lamp modules

Lighting Science R16 LED lamps 119 Lumen 3W modules

rotorflush 120 lpm 405w submersible Used only when batteries at full charge