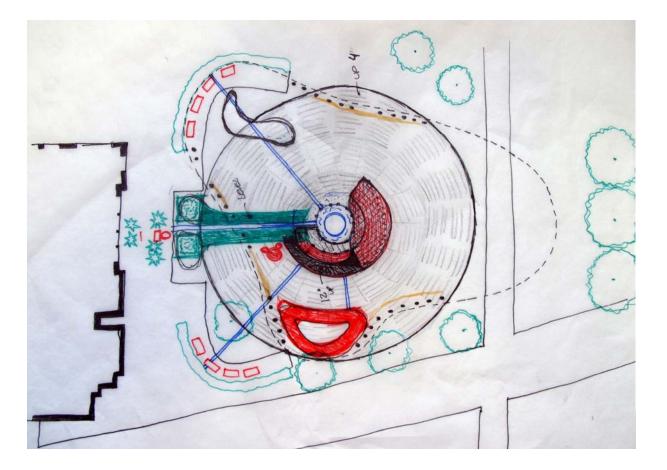

## Location

Serpentine Gallery at Kensington Gardens

# Program

Arts and Entertainment Venue

Café

Sustainable Education

# **Design Objectives**

Artistic expression

Culturally relevant

Sustainable

Easily disassembled and reassembled

Shelter

Shade

## Vision

Celebrate significance of water

Water as art as education

# Materials

Rain Drop recycled plastic with embedded crushed glass

Roof

south end - colored glass set into recycled aluminum frames north end - photovoltaic panels set into recycled aluminum frames

Decking

chestnut decking elevated above grass, obtained from local forests

Foundation screw piles

Water Channels aluminum flashing set into chestnut decking

Energy

Ten SharpSolar 175w crystaline off the shelf panels (~400 amperes on five hour charge)
Stored and used as DC power throughout to avoid conversion losses

Eight 12v 100Ah sealed batteries

Energy

Lighting Science Flexilume LED

40 Lumen 2W 16 lamp modules

Lighting Science R16 LED lamps 119 Lumen 3W modules

rotorflush 120 lpm 405w submersible Used only when batteries at full charge