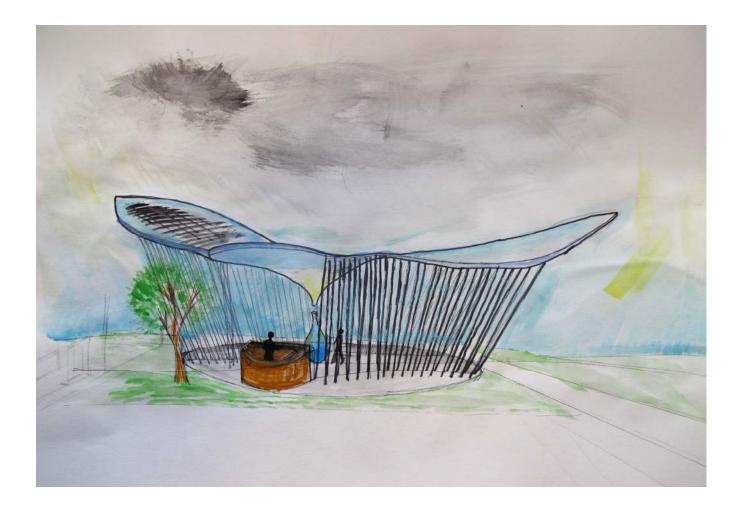

# The Rain Drop

Jesse Marble Teresa Heitmann Keith Bickford Paul Hauer

# **Design Objectives**

Artistic expression

Culturally relevant

Sustainable

Easily disassembled and reassembled

Shelter

Shade

## Vision

Celebrate significance of water

Water as art as education

# Materials

Rain Drop recycled plastic with embedded crushed glass

Roof

south end - colored glass set into recycled aluminum frames north end - photovoltaic panels set into recycled aluminum frames

Decking

chestnut decking elevated above grass, obtained from local forests

Foundation screw piles

Water Channels aluminum flashing set into chestnut decking

Energy

Ten SharpSolar 175w crystaline off the shelf panels (~400 amperes on five hour charge)
Stored and used as DC power throughout to avoid conversion losses