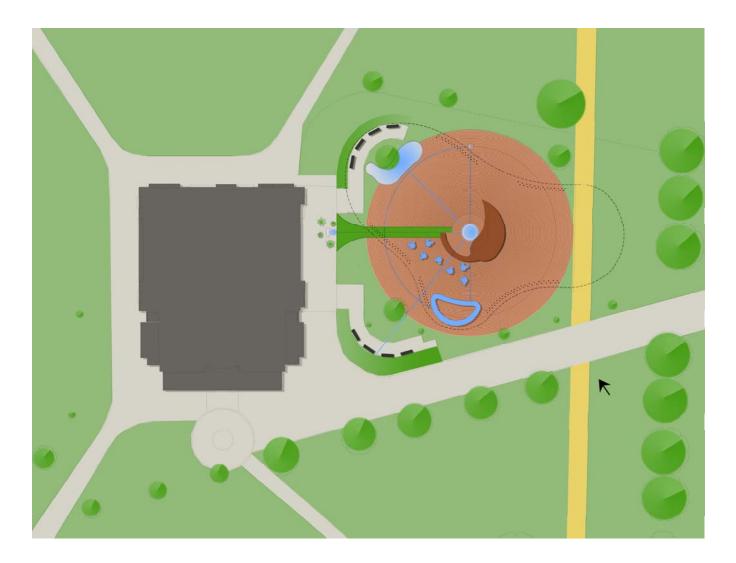

## Location

Serpentine Gallery at Kensington Gardens

# Program

Arts and Entertainment Venue

Café

Sustainable Education

# **Design Objectives**

Artistic expression

Culturally relevant

Sustainable

Easily disassembled and reassembled

Shelter

Shade

## Vision

Celebrate significance of water

Water as art as education

# Materials

Rain Drop recycled plastic with embedded crushed glass

Roof

south end - colored glass set into recycled aluminum frames north end - photovoltaic panels set into recycled aluminum frames

Decking

chestnut decking elevated above grass, obtained from local forests

Foundation screw piles

Water Channels aluminum flashing set into chestnut decking

Energy

Ten SharpSolar 175w crystaline off the shelf panels (~400 amperes on five hour charge)
Stored and used as DC power throughout to avoid conversion losses

Eight 12v 100Ah sealed batteries

Energy

Lighting Science Flexilume LED

40 Lumen 2W 16 lamp modules

Lighting Science R16 LED lamps 119 Lumen 3W modules

rotorflush 120 lpm 405w submersible Used only when batteries at full charge