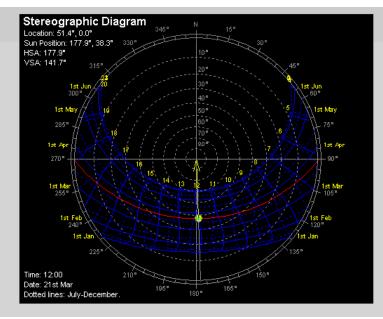

# The Rain Drop

Jesse Marble Teresa Heitmann Keith Bickford Paul Hauer





## Location



Serpentine Gallery at Kensington Gardens



#### Climate

#### Rainfall (inches)





The Serpentine Pavilion –University of Idaho

Water Collection ( Gallons)



JanFebMarAptMayJunJulAugSepOcNovDec





# Program

Arts and Entertainment Venue

Café

Sustainable Education



# **Design Objectives**

Artistic expression

Culturally relevant

Sustainable

Easily disassembled and reassembled

Shelter

Shade



## Vision

Celebrate significance of water









Water as art as education





















# Materials

Rain Drop recycled plastic with embedded crushed glass

Roof

south end - colored glass set into recycled aluminum frames north end - photovoltaic panels set into recycled aluminum frames

Decking

chestnut decking elevated above grass, obtained from local forests

Foundation screw piles

Water Channels aluminum flashing set into chestnut decking



Energy