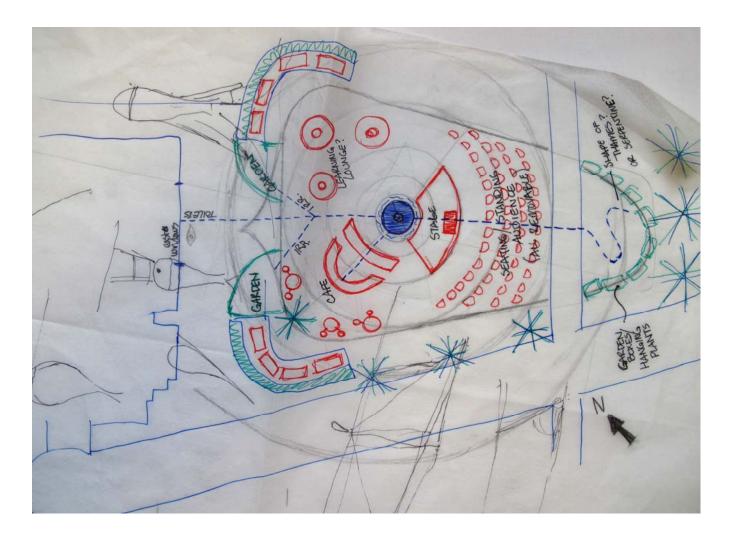

# Program

Arts and Entertainment Venue

Café

Sustainable Education

# **Design Objectives**

Artistic expression

Culturally relevant

Sustainable

Easily disassembled and reassembled

Shelter

Shade

## Vision

Celebrate significance of water

Water as art as education

# Materials

Rain Drop recycled plastic with embedded crushed glass

Roof

south end - colored glass set into recycled aluminum frames north end - photovoltaic panels set into recycled aluminum frames

Decking