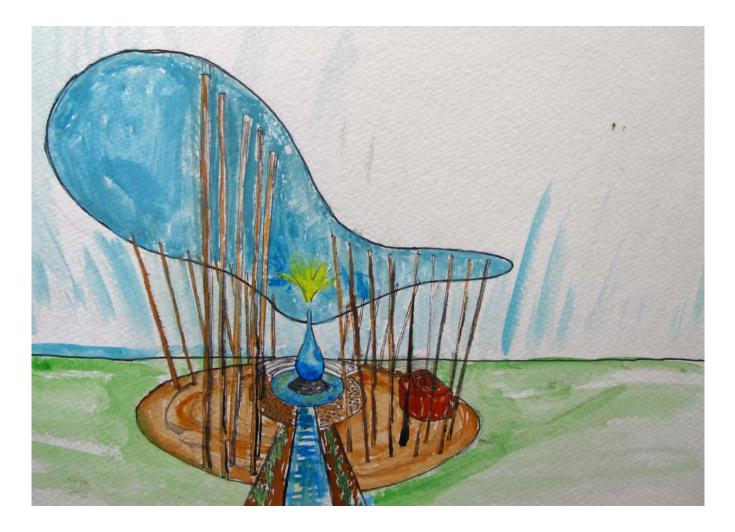

# The Rain Drop

Jesse Marble Teresa Heitmann Keith Bickford Paul Hauer

## Location

Serpentine Gallery at Kensington Gardens

# **Design Objectives**

Artistic expression

Culturally relevant

Sustainable

Easily disassembled and reassembled

Shelter

Shade

## Vision

Celebrate significance of water

Water as art as education

# Materials

Rain Drop recycled plastic with embedded crushed glass

Roof

south end - colored glass set into recycled aluminum frames north end - photovoltaic panels set into recycled aluminum frames

Decking

chestnut decking elevated above grass, obtained from local forests

Foundation screw piles

Water Channels aluminum flashing set into chestnut decking

Energy

Ten SharpSolar 175w crystaline off the shelf panels (~400 amperes on five hour charge)
Stored and used as DC power throughout to avoid conversion losses