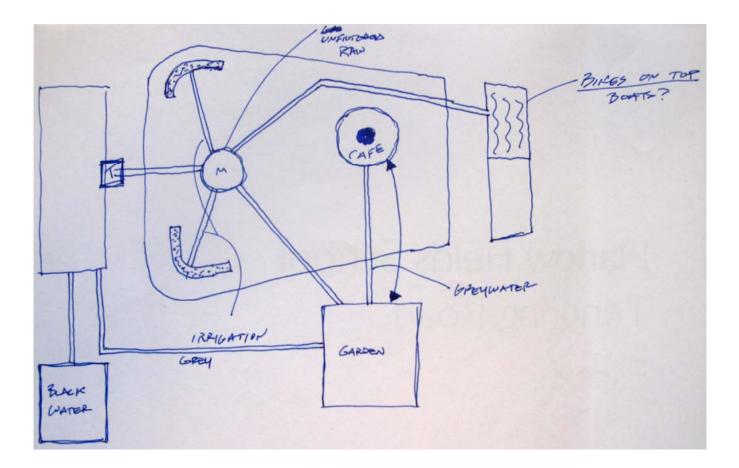

## Vision

Celebrate significance of water

Water as art as education

# Materials

Rain Drop recycled plastic with embedded crushed glass

Roof

south end - colored glass set into recycled aluminum frames north end - photovoltaic panels set into recycled aluminum frames

Decking

chestnut decking elevated above grass, obtained from local forests

Foundation screw piles

Water Channels aluminum flashing set into chestnut decking

Energy

Ten SharpSolar 175w crystaline off the shelf panels (~400 amperes on five hour charge)
Stored and used as DC power throughout to avoid conversion losses

Eight 12v 100Ah sealed batteries

Energy

Lighting Science Flexilume LED

40 Lumen 2W 16 lamp modules

Lighting Science R16 LED lamps 119 Lumen 3W modules

rotorflush 120 lpm 405w submersible Used only when batteries at full charge