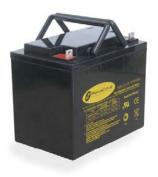

Eight 12v 100Ah sealed batteries

Energy

Lighting Science Flexilume LED

40 Lumen 2W 16 lamp modules

Lighting Science R16 LED lamps 119 Lumen 3W modules

rotorflush 120 lpm 405w submersible Used only when batteries at full charge