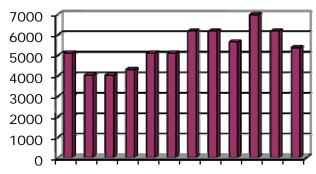

#### Rainfall (inches)

The Serpentine Pavilion –University of Idaho

Water Collection ( Gallons)

JanFebMarAptMayJunJulAugSepOcNovDec