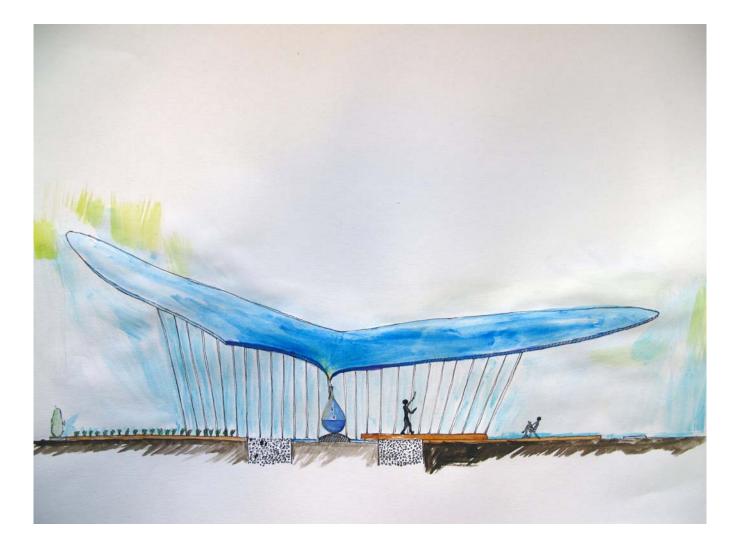

# The Rain Drop

Jesse Marble Teresa Heitmann Keith Bickford Paul Hauer

## Location

Serpentine Gallery at Kensington Gardens

# **Design Objectives**

Artistic expression

Culturally relevant

Sustainable

Easily disassembled and reassembled

Shelter

Shade

## Vision

Celebrate significance of water

Water as art as education

# Materials

Rain Drop recycled plastic with embedded crushed glass

Roof

south end - colored glass set into recycled aluminum frames north end - photovoltaic panels set into recycled aluminum frames

Decking

chestnut decking elevated above grass, obtained from local forests

Foundation screw piles

Water Channels aluminum flashing set into chestnut decking

Energy

Ten SharpSolar 175w crystaline off the shelf panels (~400 amperes on five hour charge)
Stored and used as DC power throughout to avoid conversion losses