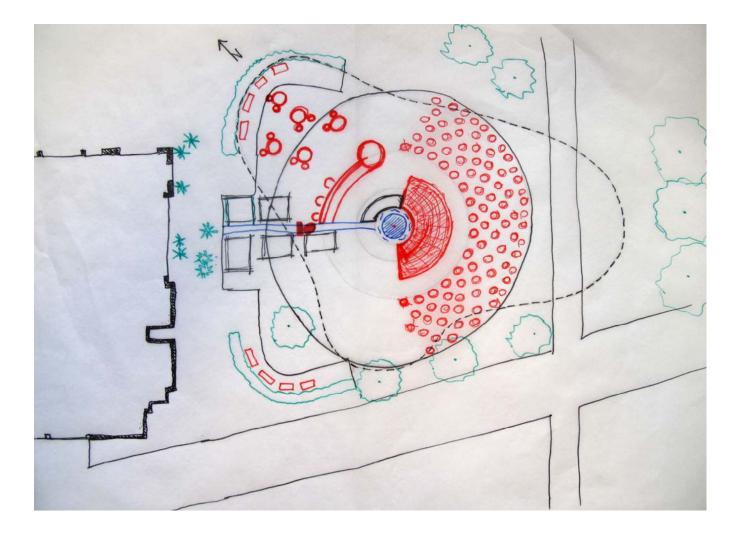

# Program

Arts and Entertainment Venue

Café

Sustainable Education

# **Design Objectives**

Artistic expression

Culturally relevant

Sustainable

Easily disassembled and reassembled

Shelter

Shade

## Vision

Celebrate significance of water

Water as art as education

# Materials

Rain Drop recycled plastic with embedded crushed glass

Roof

south end - colored glass set into recycled aluminum frames north end - photovoltaic panels set into recycled aluminum frames

Decking