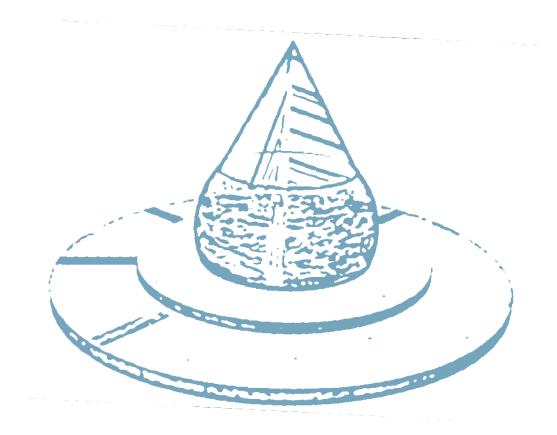

# The Rain Drop

Jesse Marble Teresa Heitmann Keith Bickford Paul Hauer

# Materials

Rain Drop recycled plastic with embedded crushed glass

Roof

south end - colored glass set into recycled aluminum frames north end - photovoltaic panels set into recycled aluminum frames

Decking

chestnut decking elevated above grass, obtained from local forests

Foundation screw piles

Water Channels aluminum flashing set into chestnut decking

Energy

Ten SharpSolar 175w crystaline off the shelf panels (~400 amperes on five hour charge)
Stored and used as DC power throughout to avoid conversion losses