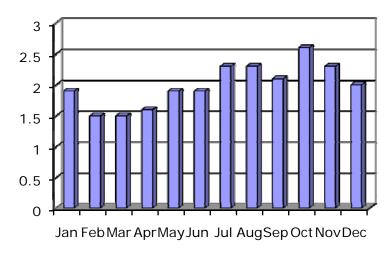

#### Rainfall (inches)

The Serpentine Pavilion –University of Idaho

Water Collection ( Gallons)

JanFebMarAptMayJunJulAugSepOcNovDec