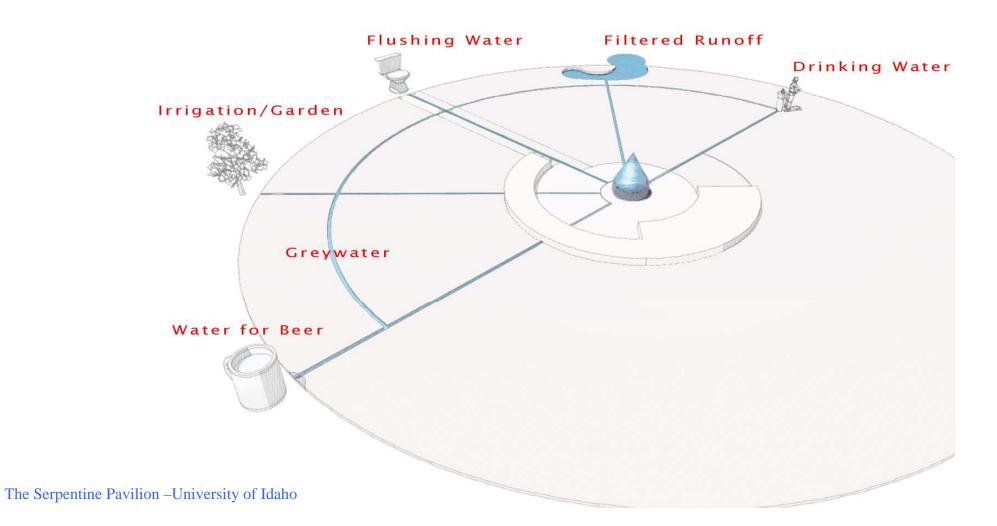

## Vision

Celebrate significance of water

Water as art as education

# Materials

Rain Drop recycled plastic with embedded crushed glass

Roof

south end - colored glass set into recycled aluminum frames north end - photovoltaic panels set into recycled aluminum frames

Decking

chestnut decking elevated above grass, obtained from local forests

Foundation screw piles

Water Channels aluminum flashing set into chestnut decking

Energy

Ten SharpSolar 175w crystaline off the shelf panels (~400 amperes on five hour charge)
Stored and used as DC power throughout to avoid conversion losses

Eight 12v 100Ah sealed batteries

Energy

Lighting Science Flexilume LED

40 Lumen 2W 16 lamp modules

Lighting Science R16 LED lamps 119 Lumen 3W modules

rotorflush 120 lpm 405w submersible Used only when batteries at full charge