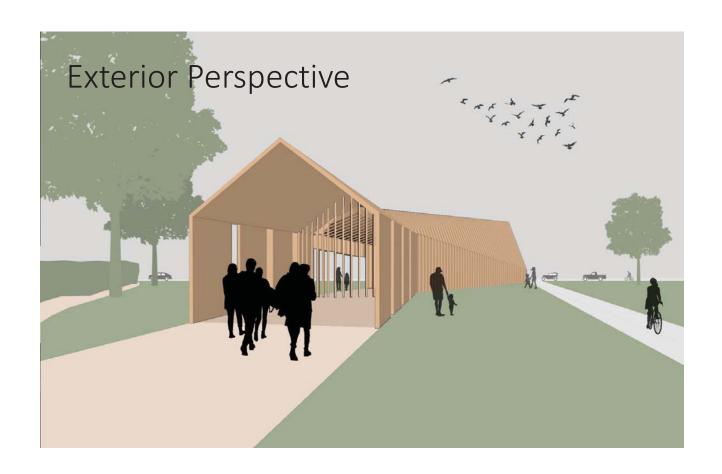

#### Concept & Goals

- Concept: The cyclical nature and dialogue between new and old generational thinking
- Goals:
  - To take users on a journey that engages between old and new generational concepts through the expression of movement, material, structure, and texture.
  - To explore the different spatial and experiential qualities of CLT
  - To explore the conflict between new and old ways of thinking