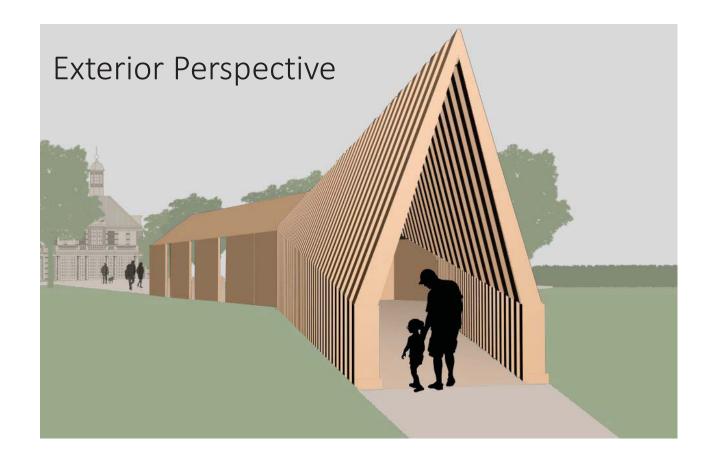

#### Concept & Goals

- Concept: The cyclical nature and dialogue between new and old generational thinking
- Goals:
  - To take users on a journey that engages between old and new generational concepts through the expression of movement, material, structure, and texture.
  - To explore the different spatial and experiential qualities of CLT
  - To explore the conflict between new and old ways of thinking