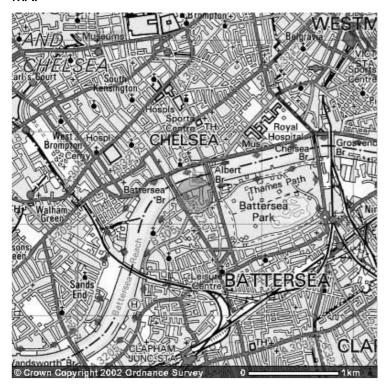

## MAP

## **DIRECTIONS**

By Car:

If you are travelling from North London, cross the river at Battersea Bridge. The first road on your left is Hester Road. If you are travelling from the South, the last road on your right before Battersea Bridge is Hester Road.

Turn into Hester Road to arrive at the parking checkpoint.

## By Public Transport:

- **1. Heathrow Airport:** Take the Picadilly Underground line from the Airport to South Kensington Underground Station. Follow instructions from South Kensington.
- 2. Gatwick Airport: Take Gatwick Express train to Victoria Station. Follow instructions from Victoria Station.
- **3. Victoria Station:** Take the District or Circle line from Victoria Underground Station one stop west to Sloane Square. Follow instructions from Sloane Square. Alternatively take BUS No.239 from Buckingham Palace Road to bus stop at south side of Battersea Bridge. The first road beyond the bridge is Hester Road.
- **4. South Kensington Underground Station**: Take BUS No.49 or 345 to bus stop at south side of Battersea Bridge. The first road beyond the bridge is Hester Road.
- **5. Sloane Square Underground Station**: Take BUS No.19 or 319 to bus stop at south side of Battersea Bridge. The first road beyond the bridge is Hester Road.
- **6. Clapham Junction Station**: Take BUS No. 49, 239, 319 or 345 to bus stop on south side of Battersea Bridge. The last road before the bridge is Hester Road.