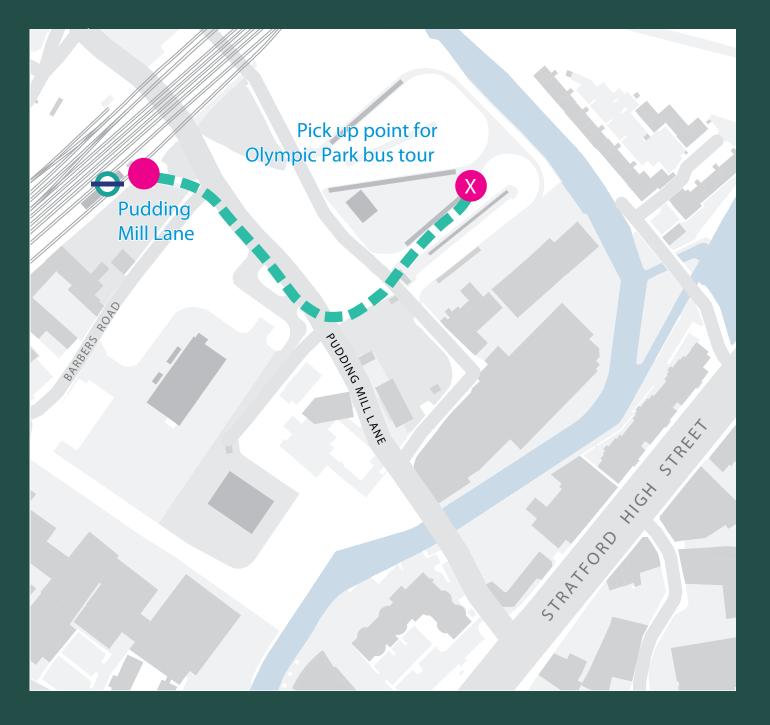

## **Directions**

From Pudding Mill Lane DLR station, follow directions along Pudding Mill Lane as shown by the green dotted line.

Your tour guide and the London 2012 bus will meet you at the tour accreditation hut, shown at point X on the map.