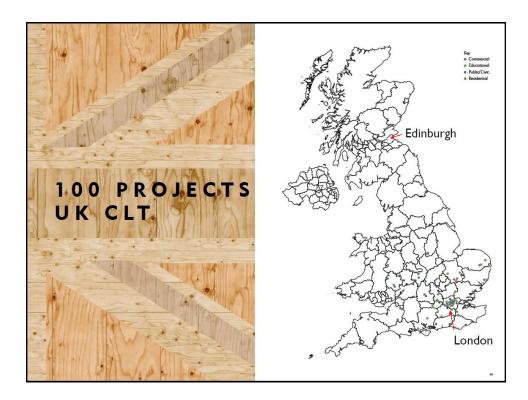

#### THE 100 BEST CITIES FOR PEOPLE AND THE PLANET BY ALBERTO LUCAS LÓPEZ, DANIELA SANTAMARINA, AND KELSEY NOWAKOWSKI FOR NATIONAL GEOGRAPHIC

**London:** Overall 5<sup>th</sup>, Economic 3, Environmental 9, Social 37 **Edinburgh:** Overall 13, Economic 6, Environmental 22, Social 38

**Seattle:** Overall 43, Economic 33, Environmental 35, Social 61 **Vancouver**: Overall 23, Economic 29, Environmental 18, Social 23

14 of top 15 overall are in Europe

http://www.nationalgeographic.co buildings/sustainable-cities-graphi