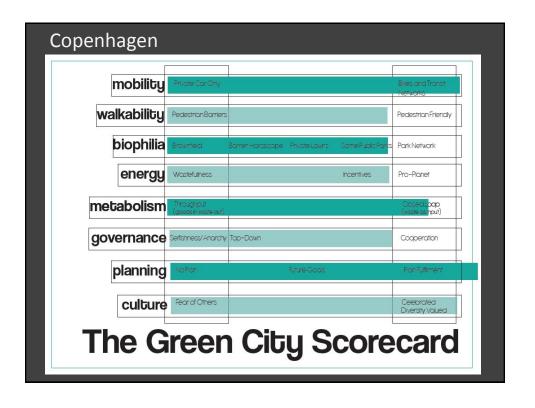

**Source: Green Cities of Europe** 

|                                    | Green            | City                      | Scorecard         |                                          |
|------------------------------------|------------------|---------------------------|-------------------|------------------------------------------|
| Individual<br>Isolated<br>Reactive |                  |                           |                   | Collaborative<br>Integrated<br>Networked |
|                                    |                  | Mobility                  |                   |                                          |
| Pvt. Car Only                      | 0                | 0                         | 0                 | Bikes/Transit<br>Networks                |
|                                    |                  | Walkability               |                   |                                          |
| Ped. Barriers                      | o                | o                         | o                 | Ped. Friendly                            |
|                                    |                  | Biophilia                 |                   |                                          |
| Brownfield                         | Barren Hardscape | Private Lawns and Gardens | Some Public Parks | Park Network                             |
|                                    |                  | Carbon/Energy             |                   |                                          |
| Wastefulness                       | 0                | o                         | Incentives        | Pro-Planet                               |
|                                    |                  | Metabolism                |                   |                                          |
| Throughput<br>(Goods in Waste Out) | 0                | o                         | o                 | Closed Loop<br>(Waste as Input)          |
|                                    |                  | Governance                |                   |                                          |
| Selfishness<br>Anarchy             | Top-Down         | O                         | 0                 | Cooperation<br>Collaboration             |
|                                    |                  | Planning                  |                   |                                          |
| No Plan                            | 0                | Future Goals              | 0                 | Plan Fulfillment                         |
|                                    |                  | Culture                   |                   |                                          |
| Fear of Others                     | 0                | o                         | O                 | Celebrated Diversity<br>Valued           |
|                                    |                  |                           |                   |                                          |