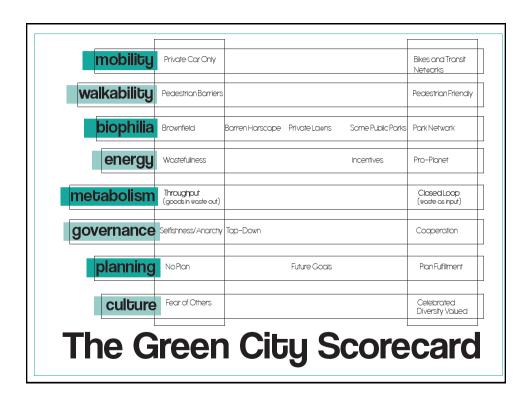

**Source: Green Cities of Europe** 

|                                    | Green            | City                      | Scorecard         |                                          |
|------------------------------------|------------------|---------------------------|-------------------|------------------------------------------|
| Individual<br>Isolated<br>Reactive |                  |                           |                   | Collaborative<br>Integrated<br>Networked |
|                                    |                  | Mobility                  |                   |                                          |
| Pvt. Car Only                      | 0                | 0                         | 0                 | Bikes/Transit<br>Networks                |
|                                    |                  | Walkability               |                   |                                          |
| Ped. Barriers                      | o                | o                         | o                 | Ped. Friendly                            |
|                                    |                  | Biophilia                 |                   |                                          |
| Brownfield                         | Barren Hardscape | Private Lawns and Gardens | Some Public Parks | Park Network                             |
|                                    |                  | Carbon/Energy             |                   |                                          |
| Wastefulness                       | 0                | o                         | Incentives        | Pro-Planet                               |
|                                    |                  | Metabolism                |                   |                                          |
| Throughput<br>(Goods in Waste Out) | 0                | o                         | o                 | Closed Loop<br>(Waste as Input)          |
|                                    |                  | Governance                |                   |                                          |
| Selfishness<br>Anarchy             | Top-Down         | O                         | 0                 | Cooperation<br>Collaboration             |
|                                    |                  | Planning                  |                   |                                          |
| No Plan                            | 0                | Future Goals              | 0                 | Plan Fulfillment                         |
|                                    |                  | Culture                   |                   |                                          |
| Fear of Others                     | 0                | o                         | O                 | Celebrated Diversity<br>Valued           |
|                                    |                  |                           |                   |                                          |