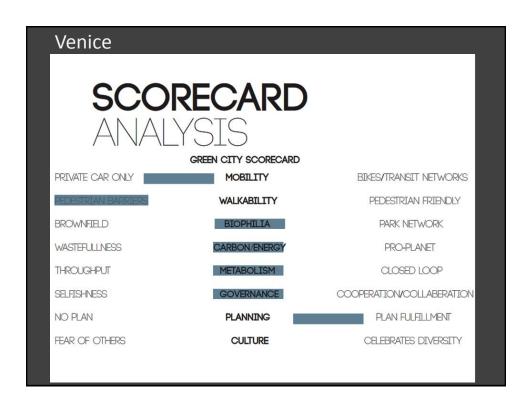

**Source: Green Cities of Europe** 

|                                    | Green            | City                      | Scorecard         |                                          |
|------------------------------------|------------------|---------------------------|-------------------|------------------------------------------|
| Individual<br>Isolated<br>Reactive |                  |                           |                   | Collaborative<br>Integrated<br>Networked |
|                                    |                  | Mobility                  |                   |                                          |
| Pvt. Car Only                      | 0                | 0                         | 0                 | Bikes/Transit<br>Networks                |
|                                    |                  | Walkability               |                   |                                          |
| Ped. Barriers                      | o                | o                         | o                 | Ped. Friendly                            |
|                                    |                  | Biophilia                 |                   |                                          |
| Brownfield                         | Barren Hardscape | Private Lawns and Gardens | Some Public Parks | Park Network                             |
|                                    |                  | Carbon/Energy             |                   |                                          |
| Wastefulness                       | 0                | o                         | Incentives        | Pro-Planet                               |
|                                    |                  | Metabolism                |                   |                                          |
| Throughput<br>(Goods in Waste Out) | 0                | o                         | o                 | Closed Loop<br>(Waste as Input)          |
|                                    |                  | Governance                |                   |                                          |
| Selfishness<br>Anarchy             | Top-Down         | O                         | 0                 | Cooperation<br>Collaboration             |
|                                    |                  | Planning                  |                   |                                          |
| No Plan                            | 0                | Future Goals              | 0                 | Plan Fulfillment                         |
|                                    |                  | Culture                   |                   |                                          |
| Fear of Others                     | 0                | o                         | O                 | Celebrated Diversity<br>Valued           |
|                                    |                  |                           |                   |                                          |