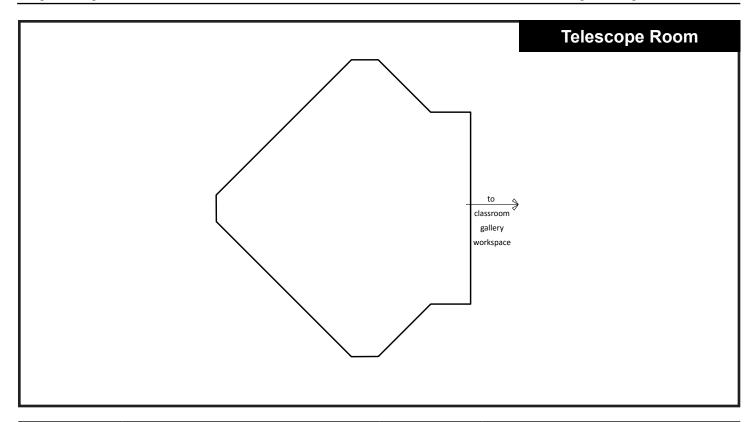

| Space Requirements: Telescope Room |                                       |                     |            |  |
|------------------------------------|---------------------------------------|---------------------|------------|--|
| ARCHITECTU                         | ARCHITECTURAL                         |                     | MECHANICAL |  |
| Capacity                           | 130                                   | Heating/<br>Cooling | unheated   |  |
| Min. Area                          | 665 nsf                               | Ventilation         |            |  |
| Adjacencies/<br>Location           | grounds, staff, gallery, multipurpose | Plumbing            |            |  |
| Floor                              |                                       | Special             |            |  |
| Walls                              |                                       | ELECTRICAL          |            |  |
| Ceiling                            |                                       | Power               |            |  |
| Doors                              |                                       | Lighting            |            |  |
| Room<br>Accessories                |                                       | Data                |            |  |
| Acoustical                         |                                       | Comm.               |            |  |
| Fixed<br>Equipment                 |                                       | Special             |            |  |
| Special<br>Requirements            |                                       |                     |            |  |