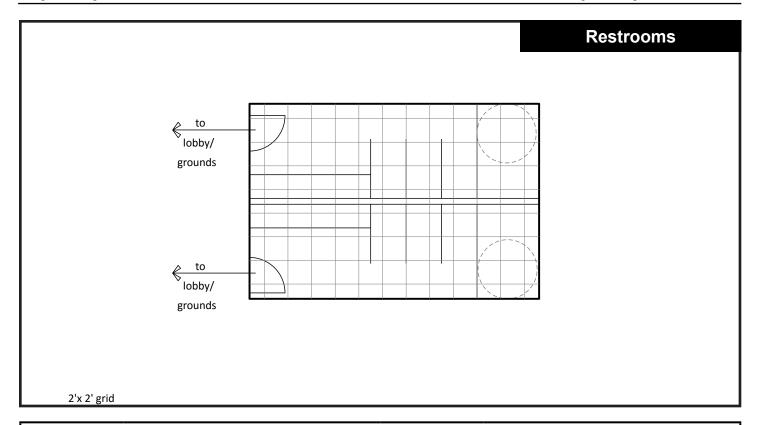

| Space Requirements: Restrooms |                                        |                     |                                 |
|-------------------------------|----------------------------------------|---------------------|---------------------------------|
| ARCHITECTURAL                 |                                        | MECHANICAL          |                                 |
| Capacity                      | 4 men + 4 women                        | Heating/<br>Cooling | electric heat - wall or ceiling |
| Min. Area                     | 400 nsf                                | Ventilation         | cabinet ventilation fans        |
| Adjacencies/<br>Location      | grounds, lobby                         | Plumbing            |                                 |
| Floor                         | tile or sealed concrete                | Special             |                                 |
| Walls                         | tile or epoxy grout                    | ELECTRICAL          |                                 |
| Ceiling                       |                                        | Power               |                                 |
| Doors                         |                                        | Lighting            |                                 |
| Room<br>Accessories           | partitions, toilet accessories         | Data                |                                 |
| Acoustical                    |                                        | Comm.               |                                 |
| Fixed<br>Equipment            | dryers, vitreous china fixtures        | Special             |                                 |
| Special<br>Requirements       | accessible from indoors, outdoors with |                     |                                 |