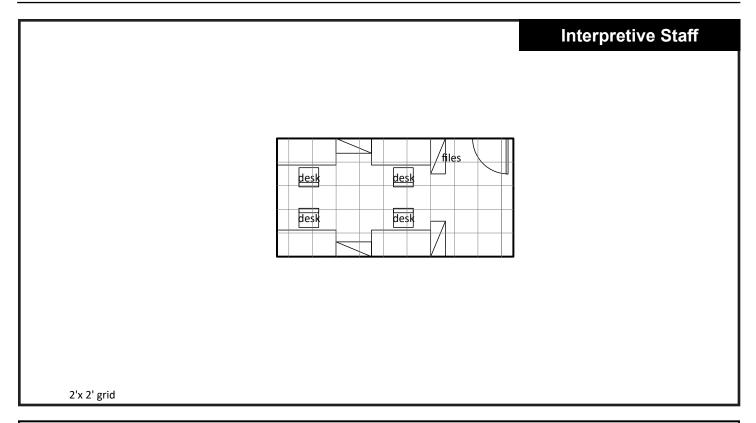

| Space Requirements: Interpretive Staff |                    |                     |                            |
|----------------------------------------|--------------------|---------------------|----------------------------|
| ARCHITECTURAL                          |                    | MECHANICAL          |                            |
| Capacity                               | 3-4 workstations   | Heating/<br>Cooling | zoned mini-split heat pump |
| Min. Area                              | 210 nsf            | Ventilation         | natural ventilation        |
| Adjacencies/<br>Location               | multi purpose room | Plumbing            |                            |
| Floor                                  |                    | Special             |                            |
| Walls                                  |                    | ELECTRICAL          |                            |
| Ceiling                                |                    | Power               |                            |
| Doors                                  |                    | Lighting            |                            |
| Room<br>Accessories                    |                    | Data                |                            |
| Acoustical                             |                    | Comm.               |                            |
| Fixed<br>Equipment                     |                    | Special             |                            |
| Special<br>Requirements                |                    |                     |                            |