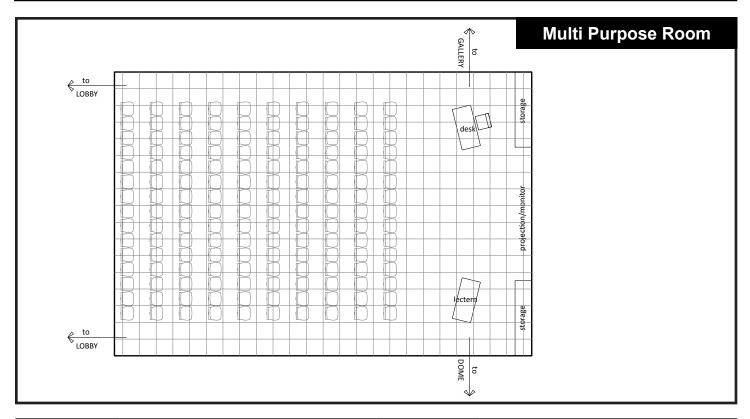

| Space Requirements: Multi Purpose Room |                                        |                     |                            |
|----------------------------------------|----------------------------------------|---------------------|----------------------------|
| ARCHITECTURAL                          |                                        | MECHANICAL          |                            |
| Capacity                               | 150 max.                               | Heating/<br>Cooling | zoned mini-split heat pump |
| Min. Area                              | 1700 nsf                               | Ventilation         | naturally ventilated       |
| Adjacencies/<br>Location               | display lobby, gallery, telescope room | Plumbing            |                            |
| Floor                                  |                                        | Special             |                            |
| Walls                                  |                                        | ELECTRICAL          |                            |
| Ceiling                                |                                        | Power               |                            |
| Doors                                  |                                        | Lighting            |                            |
| Room<br>Accessories                    | lectern, desk                          | Data                |                            |
| Acoustical                             | requires acoustical control            | Comm.               |                            |
| Fixed<br>Equipment                     | projector or OLED display, storage     | Special             |                            |
| Special<br>Requirements                | potential for half dome                |                     |                            |