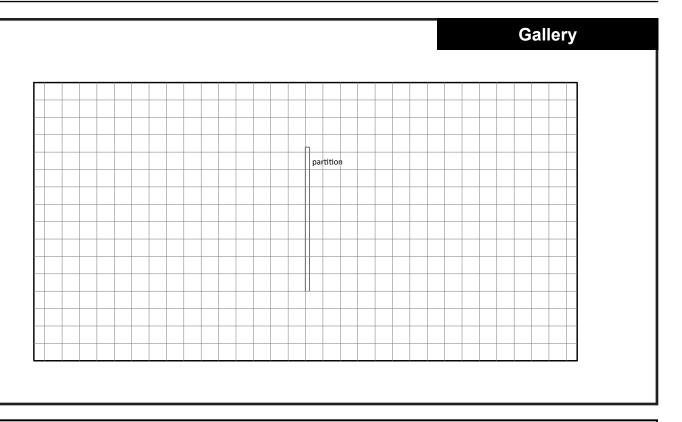

| Space Requirements: Gallery |                                     |                     |                            |  |
|-----------------------------|-------------------------------------|---------------------|----------------------------|--|
| ARCHITECTU                  | ARCHITECTURAL                       |                     | MECHANICAL                 |  |
| Capacity                    | 30 visitors                         | Heating/<br>Cooling | zoned mini-split heat pump |  |
| Min. Area                   | 1500-2000 nsf                       | Ventilation         | naturally ventilated       |  |
| Adjacencies/<br>Location    | multi purpose room, telescope room, | Plumbing            |                            |  |
| Floor                       |                                     | Special             |                            |  |
| Walls                       |                                     | ELECTRICAL          |                            |  |
| Ceiling                     |                                     | Power               |                            |  |
| Doors                       |                                     | Lighting            |                            |  |
| Room<br>Accessories         |                                     | Data                |                            |  |
| Acoustical                  | requires acoustical control         | Comm.               |                            |  |
| Fixed<br>Equipment          |                                     | Special             |                            |  |
| Special<br>Requirements     | room divider or multiple galleries  |                     |                            |  |