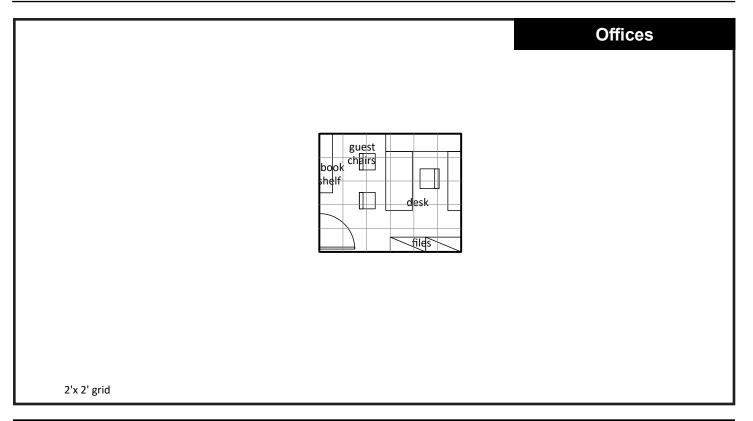

| Space Requirements: Offices |                              |                     |                            |  |
|-----------------------------|------------------------------|---------------------|----------------------------|--|
| ARCHITECTURAL               |                              | MECHANICA           | MECHANICAL                 |  |
| Capacity                    | 1 desk + 1-2 guest           | Heating/<br>Cooling | zoned mini-split heat pump |  |
| Min. Area                   | 120 nsf                      | Ventilation         | naturally ventilated       |  |
| Adjacencies/<br>Location    | workroom, multi purpose room | Plumbing            |                            |  |
| Floor                       |                              | Special             |                            |  |
| Walls                       |                              | ELECTRICAL          | -                          |  |
| Ceiling                     |                              | Power               |                            |  |
| Doors                       |                              | Lighting            |                            |  |
| Room<br>Accessories         |                              | Data                |                            |  |
| Acoustical                  |                              | Comm.               |                            |  |
| Fixed<br>Equipment          |                              | Special             |                            |  |
| Special<br>Requirements     |                              |                     |                            |  |