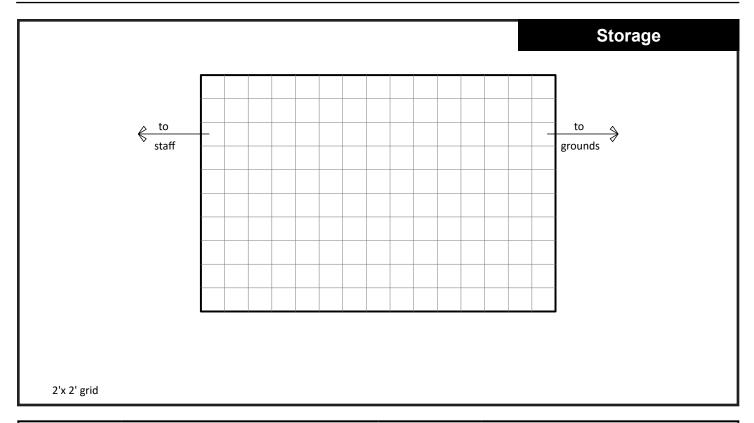

| Space Requirements: Storage |                        |                     |          |
|-----------------------------|------------------------|---------------------|----------|
| ARCHITECTURAL               |                        | MECHANICAL          |          |
| Capacity                    | 2                      | Heating/<br>Cooling | unheated |
| Min. Area                   | 600 nsf                | Ventilation         |          |
| Adjacencies/<br>Location    | grounds, staff         | Plumbing            |          |
| Floor                       |                        | Special             |          |
| Walls                       |                        | ELECTRICAL          |          |
| Ceiling                     |                        | Power               |          |
| Doors                       | roll - up door         | Lighting            |          |
| Room<br>Accessories         | storage racks/cabinets | Data                |          |
| Acoustical                  |                        | Comm.               |          |
| Fixed<br>Equipment          |                        | Special             |          |
| Special<br>Requirements     |                        |                     |          |