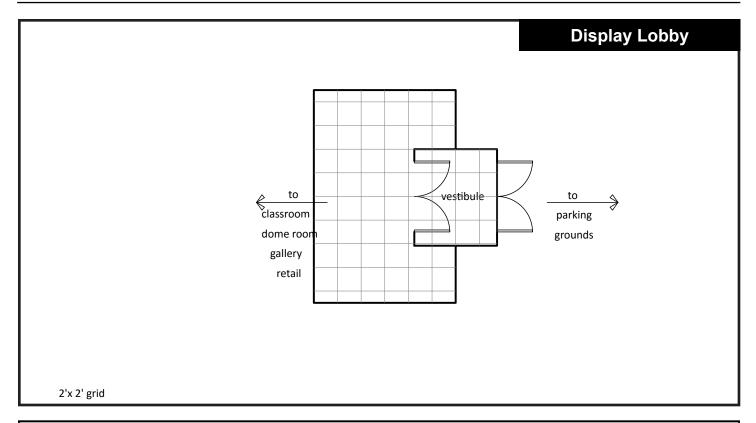

| Space Requirements: Display Lobby |                                         |                     |                            |
|-----------------------------------|-----------------------------------------|---------------------|----------------------------|
| ARCHITECTU                        | ARCHITECTURAL                           |                     |                            |
| Capacity                          | 8                                       | Heating/<br>Cooling | zoned mini-split heat pump |
| Min. Area                         | 250 nsf                                 | Ventilation         | naturally ventilated       |
| Adjacencies/<br>Location          | grounds, gallery, telescope room, multi | Plumbing            |                            |
| Floor                             | walk off mats                           | Special             |                            |
| Walls                             |                                         | ELECTRICAL          |                            |
| Ceiling                           |                                         | Power               |                            |
| Doors                             |                                         | Lighting            |                            |
| Room<br>Accessories               |                                         | Data                |                            |
| Acoustical                        |                                         | Comm.               |                            |
| Fixed<br>Equipment                |                                         | Special             |                            |
| Special<br>Requirements           |                                         |                     |                            |