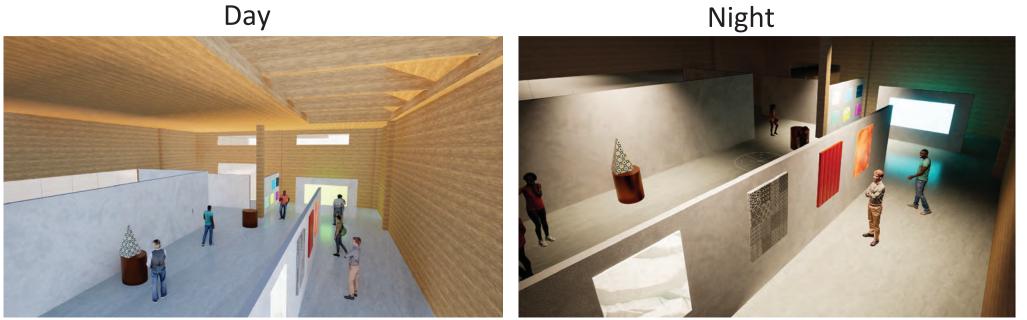

ghting. In turning this space into an art gallery, our focus is on creating a welcoming atmosphere with optimal light quality. By prioritizing diffused lighting, we aim to enhance the artwork's presentation, minimizing shadows and glare for a harmonious and engaging experience.



Methods Used:

- Remote-Controlled
  operable shades
- Light Shelves
- Moveable Walls
- Canned Light fixtures
- Sawtooth light wells

#### **Existing Conditions**



**Foot Candles** 



Lux













### Floor Plan





## Skylight Redesign

Taking inspiration from the hills, we created a repetition of sawtooths to allow diffused light into the space





#### Extending Sawtooths

- Creates indirect light
- Minimizes glare
- Helps protect art

### Skylight Shelf



### What does the lighting feel like?

Day





## Old Model Images



# Improved Model Images



## Improved Model Images



#### MonetPortfolio

The Poplars (1891)



## The Poplars: Bernardo Bautista

#### The Poplars: Yasaman Dadras



#### The Poplars: Logan Lesmann



10:15am

1:08pm

3:15pm



5:05pm



6:24pm

#### The Polars: Comparison