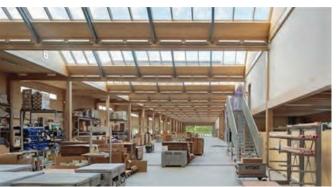

#### Introduction

Problem:

Rationale for Remodel:

The current space is flooded with harsh, overpowering light. In envisioning the new design for our art gallery, we aim to devise thoughtful solutions that embrace and enhance the artwork with appropriately curated lighting. In turning this space into an art gallery, our focus is on creating a welcoming atmosphere with optimal light quality. By prioritizing diffused lighting, we aim to enhance the artwork's presentation, minimizing shadows and glare for a harmonious and engaging experience.

Methods Used:

- Remote-Controlled
  operable shades
- Light Shelves
- Moveable Walls
- Canned Light fixtures
- Sawtooth light wells

## Skylight Redesign

Taking inspiration from the hills, we created a repetition of sawtooths to allow diffused light into the space