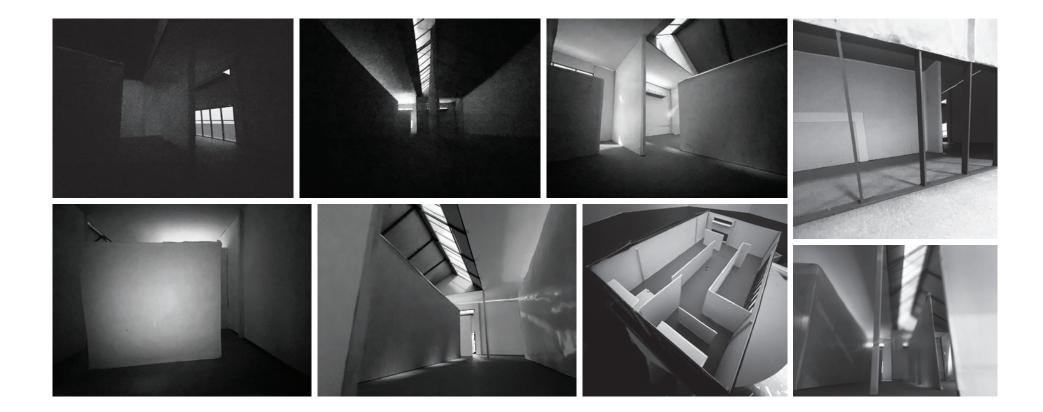

ur focus is on creating a welcoming atmosphere with optimal light quality. By prioritizing diffused lighting, we aim to enhance the artwork's presentation, minimizing shadows and glare for a harmonious and engaging experience.



Methods Used:

- Remote-Controlled
  operable shades
- Light Shelves
- Moveable Walls
- Canned Light fixtures
- Sawtooth light wells

#### **Existing Conditions**



**Foot Candles** 



Lux













### Floor Plan





## Skylight Redesign

Taking inspiration from the hills, we created a repetition of sawtooths to allow diffused light into the space





#### Extending Sawtooths

- Creates indirect light
- Minimizes glare
- Helps protect art

### Skylight Shelf



### What does the lighting feel like?

Day





## Old Model Images



# Improved Model Images



## Improved Model Images



#### MonetPortfolio

The Poplars (1891)



## The Poplars: Bernardo Bautista

#### The Poplars: Yasaman Dadras



#### The Poplars: Logan Lesmann



10:15am

1:08pm

3:15pm



5:05pm



6:24pm

#### The Polars: Comparison