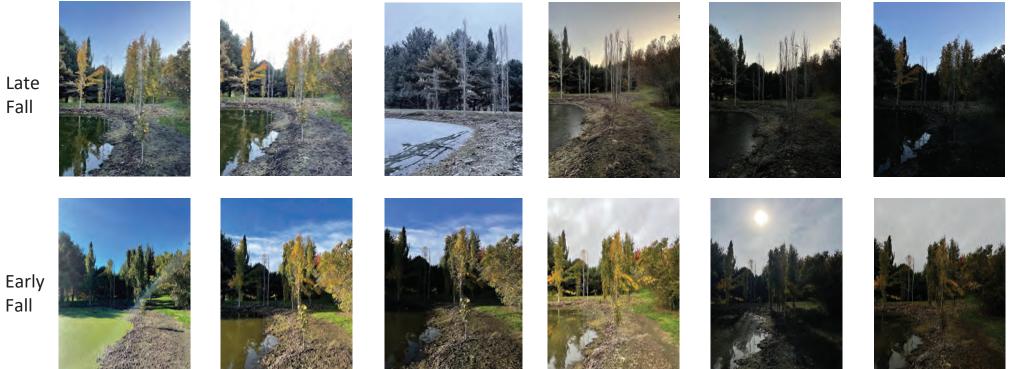

d glare for a harmonious and engaging experience.



Methods Used:

- Remote-Controlled
  operable shades
- Light Shelves
- Moveable Walls
- Canned Light fixtures
- Sawtooth light wells

#### **Existing Conditions**



**Foot Candles** 



Lux













### Floor Plan





## Skylight Redesign

Taking inspiration from the hills, we created a repetition of sawtooths to allow diffused light into the space





#### Extending Sawtooths

- Creates indirect light
- Minimizes glare
- Helps protect art

### Skylight Shelf



### What does the lighting feel like?

Day





## Old Model Images



# Improved Model Images



## Improved Model Images



#### MonetPortfolio

The Poplars (1891)



## The Poplars: Bernardo Bautista

#### The Poplars: Yasaman Dadras



#### The Poplars: Logan Lesmann



10:15am

1:08pm

3:15pm



5:05pm



6:24pm

#### The Polars: Comparison