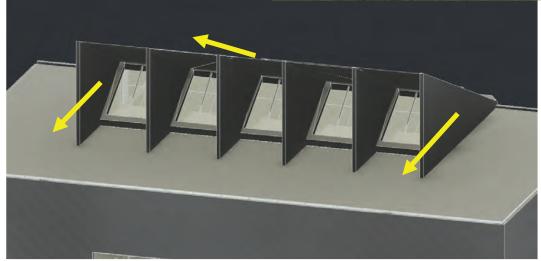

## Skylight Redesign

Taking inspiration from the hills, we created a repetition of sawtooths to allow diffused light into the space

#### Extending Sawtooths

- Creates indirect light
- Minimizes glare
- Helps protect art

### Skylight Shelf