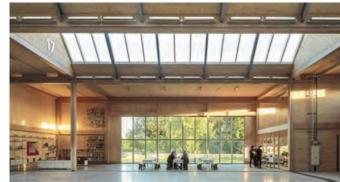

## Skylight Redesign

Taking inspiration from the hills, we created a repetition of sawtooths to allow diffused light into the space

#### Extending Sawtooths

- Creates indirect light
- Minimizes glare
- Helps protect art

### Skylight Shelf