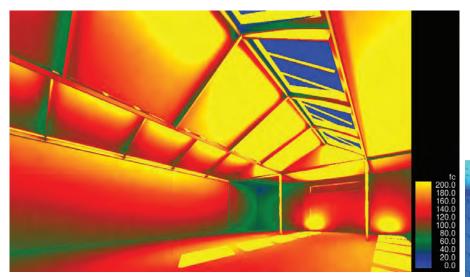

#### **Existing Conditions**

**Foot Candles** 

Lux

## Skylight Redesign

Taking inspiration from the hills, we created a repetition of sawtooths to allow diffused light into the space

#### Extending Sawtooths

- Creates indirect light
- Minimizes glare
- Helps protect art