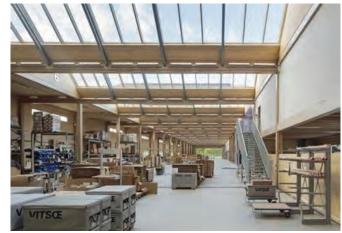

## Skylight Redesign

Taking inspiration from the hills, we created a repetition of sawtooths to allow diffused light into the space

#### Extending Sawtooths

- Creates indirect light
- Minimizes glare
- Helps protect art

### Skylight Shelf