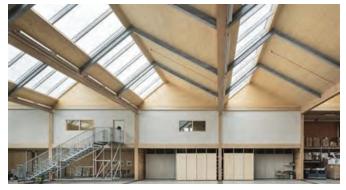

## Skylight Redesign

Taking inspiration from the hills, we created a repetition of sawtooths to allow diffused light into the space

#### Extending Sawtooths

- Creates indirect light
- Minimizes glare
- Helps protect art

### Skylight Shelf