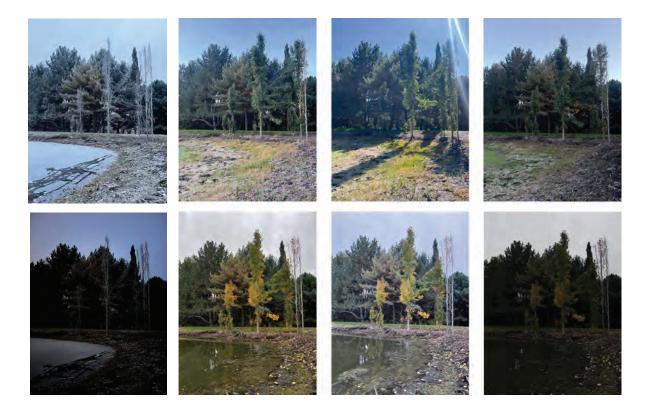

presentation, minimizing shadows and glare for a harmonious and engaging experience.



Methods Used:

- Remote-Controlled
  operable shades
- Light Shelves
- Moveable Walls
- Canned Light fixtures
- Sawtooth light wells

#### **Existing Conditions**



**Foot Candles** 



Lux













### Floor Plan





## Skylight Redesign

Taking inspiration from the hills, we created a repetition of sawtooths to allow diffused light into the space





#### Extending Sawtooths

- Creates indirect light
- Minimizes glare
- Helps protect art

### Skylight Shelf



### What does the lighting feel like?

Day





## Old Model Images



# Improved Model Images



## Improved Model Images



#### MonetPortfolio

The Poplars (1891)



## The Poplars: Bernardo Bautista

#### The Poplars: Yasaman Dadras



#### The Poplars: Logan Lesmann



10:15am

1:08pm

3:15pm



5:05pm



6:24pm

#### The Polars: Comparison