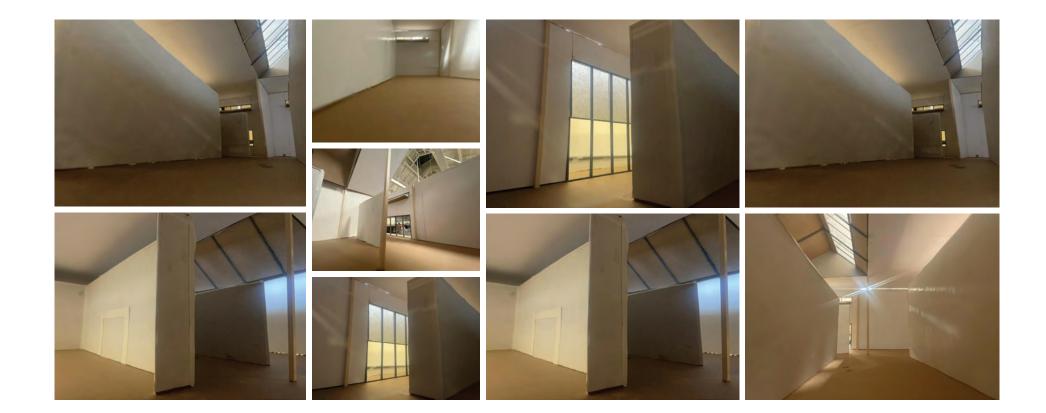

pace into an art gallery, our focus is on creating a welcoming atmosphere with optimal light quality. By prioritizing diffused lighting, we aim to enhance the artwork's presentation, minimizing shadows and glare for a harmonious and engaging experience.



Methods Used:

- Remote-Controlled
  operable shades
- Light Shelves
- Moveable Walls
- Canned Light fixtures
- Sawtooth light wells

#### **Existing Conditions**



**Foot Candles** 



Lux













### Floor Plan





## Skylight Redesign

Taking inspiration from the hills, we created a repetition of sawtooths to allow diffused light into the space





#### Extending Sawtooths

- Creates indirect light
- Minimizes glare
- Helps protect art

### Skylight Shelf



### What does the lighting feel like?

Day





## Old Model Images



# Improved Model Images



## Improved Model Images



#### MonetPortfolio

The Poplars (1891)



## The Poplars: Bernardo Bautista

#### The Poplars: Yasaman Dadras



#### The Poplars: Logan Lesmann



10:15am

1:08pm

3:15pm



5:05pm



6:24pm

#### The Polars: Comparison