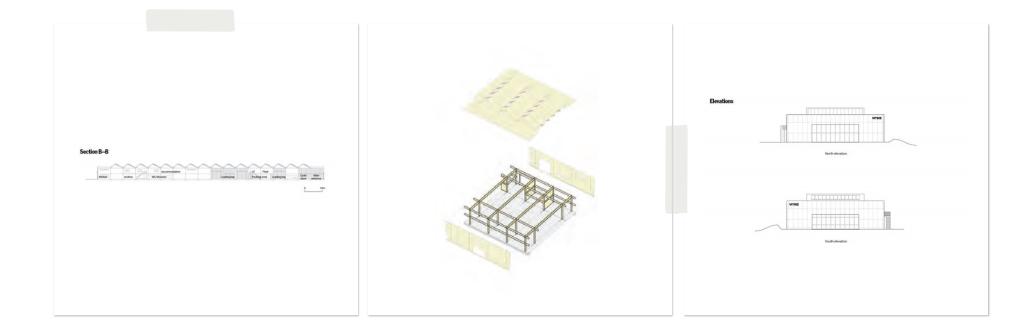

### Floor Plan

## Skylight Redesign

Taking inspiration from the hills, we created a repetition of sawtooths to allow diffused light into the space

#### Extending Sawtooths

- Creates indirect light
- Minimizes glare
- Helps protect art

### Skylight Shelf