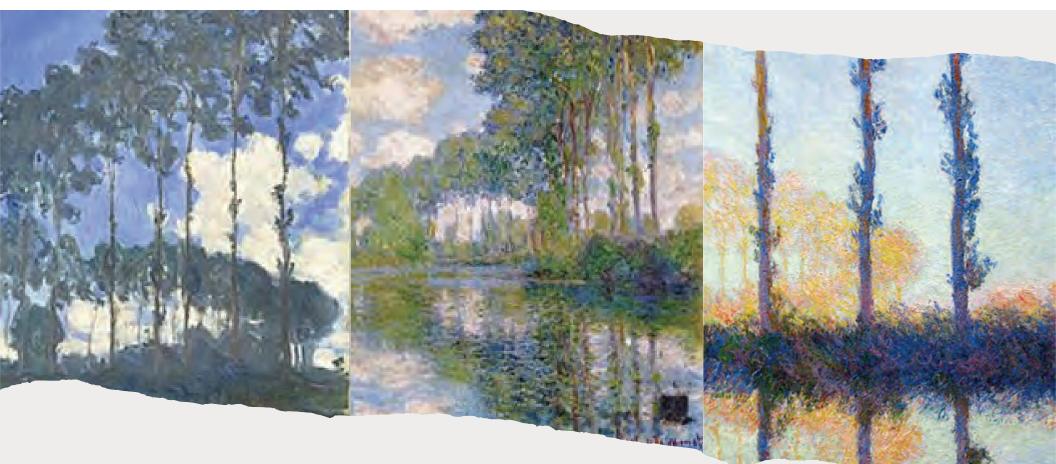

lcoming atmosphere with optimal light quality. By prioritizing diffused lighting, we aim to enhance the artwork's presentation, minimizing shadows and glare for a harmonious and engaging experience.



Methods Used:

- Remote-Controlled
  operable shades
- Light Shelves
- Moveable Walls
- Canned Light fixtures
- Sawtooth light wells

#### **Existing Conditions**



**Foot Candles** 



Lux













### Floor Plan





## Skylight Redesign

Taking inspiration from the hills, we created a repetition of sawtooths to allow diffused light into the space





#### Extending Sawtooths

- Creates indirect light
- Minimizes glare
- Helps protect art

### Skylight Shelf



### What does the lighting feel like?

Day





## Old Model Images



# Improved Model Images



## Improved Model Images



#### MonetPortfolio

The Poplars (1891)



## The Poplars: Bernardo Bautista

#### The Poplars: Yasaman Dadras



#### The Poplars: Logan Lesmann



10:15am

1:08pm

3:15pm



5:05pm



6:24pm

#### The Polars: Comparison