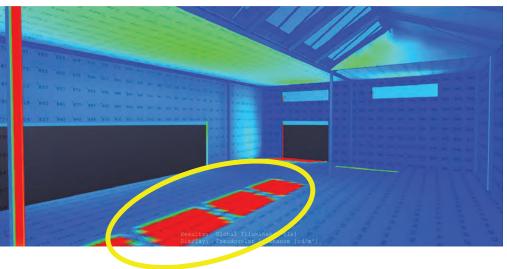

#### **Existing Conditions**

**Foot Candles** 

Lux

## Skylight Redesign

Taking inspiration from the hills, we created a repetition of sawtooths to allow diffused light into the space

#### Extending Sawtooths

- Creates indirect light
- Minimizes glare
- Helps protect art