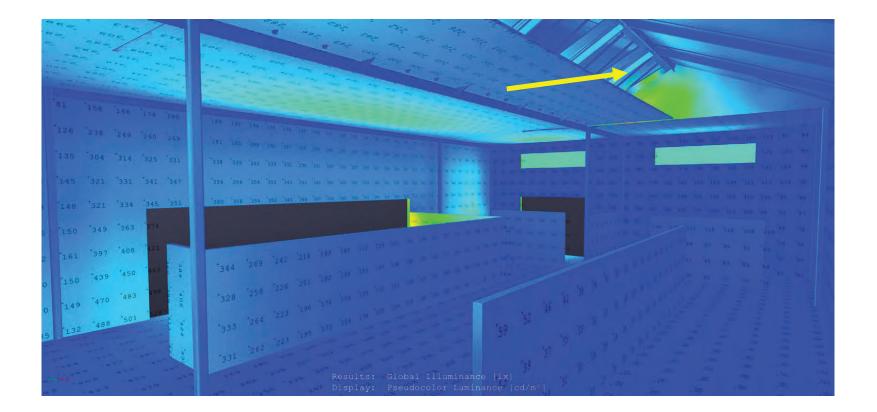

## Skylight Redesign

Taking inspiration from the hills, we created a repetition of sawtooths to allow diffused light into the space

#### Extending Sawtooths

- Creates indirect light
- Minimizes glare
- Helps protect art

### Skylight Shelf