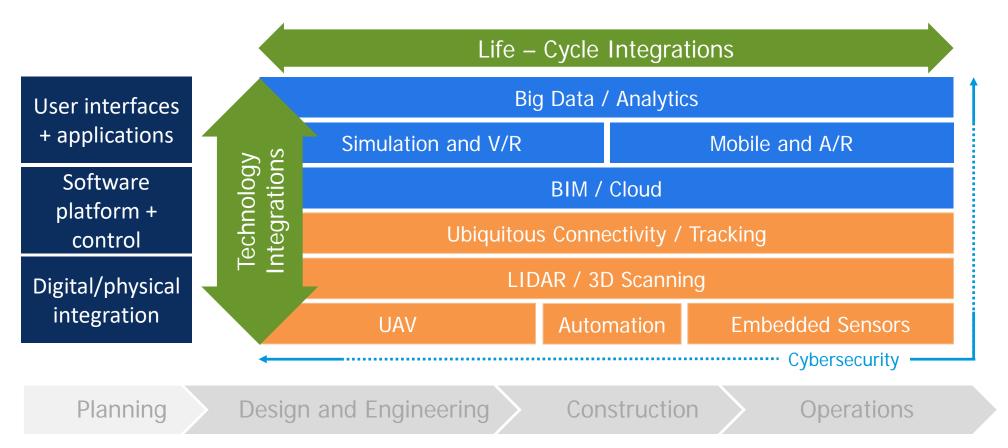

#### Core Enabling Technologies

# **Opportunities Enabled By Digital**

User interfaces + applications

Software platform + control

Digital/physical integration

Data-driven construction planning and lean execution

New fabrication methods

Automated and autonomous construction