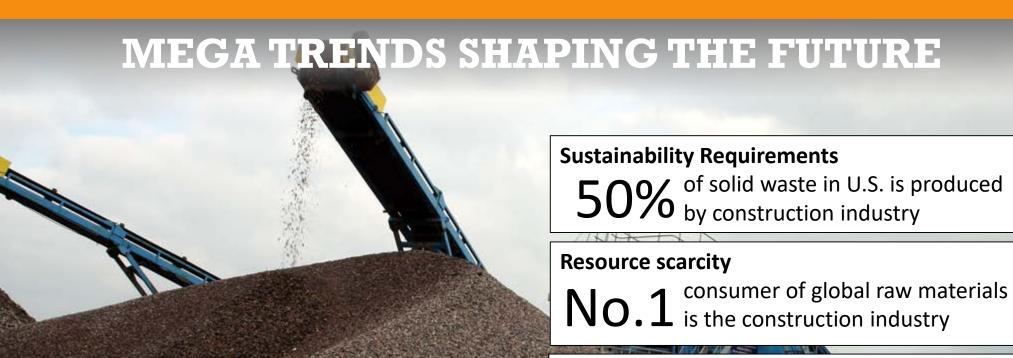

#### Slow permit and approval process

\$1.2tn of infrastructure would be added by 2030 if all countries committed to specific time limits for approvals