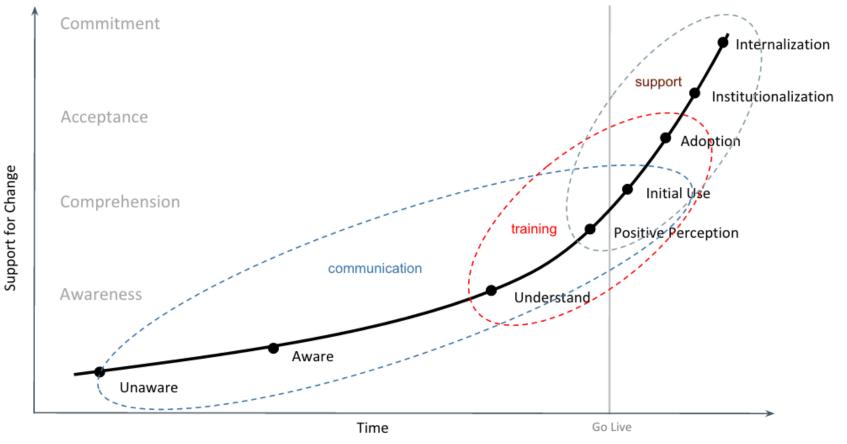

#### **Expectations vs. Reality**

Source: John Kotter International

#### Managing Change: Shifting Focus of Activities