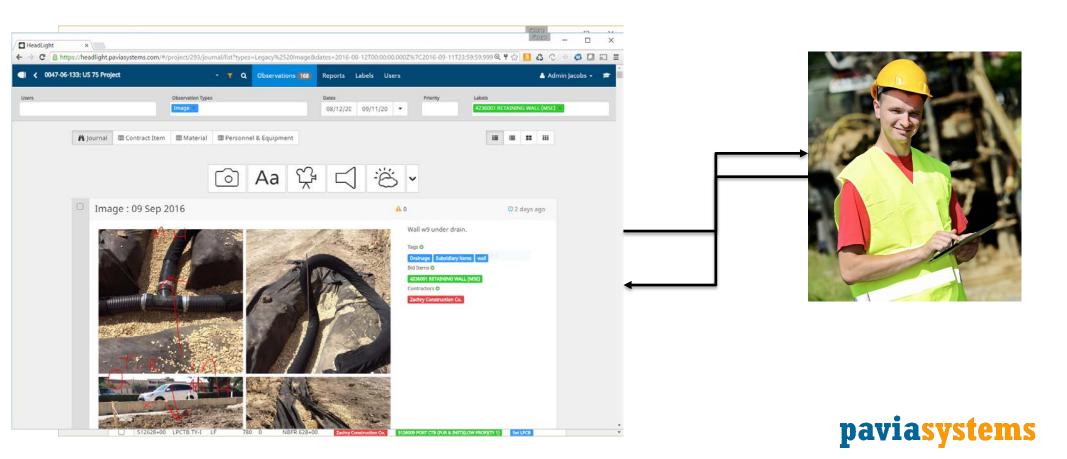

# Collect Data Once, Use Many Times

A mobile first, purpose-built platform to reduce project delivery risk.

- ✓ Simplified project inspection
- ✓ Real-time communication
- ✓ Automated reporting
- ✓ Digitized workflows
- ✓ Information flow for collaboration