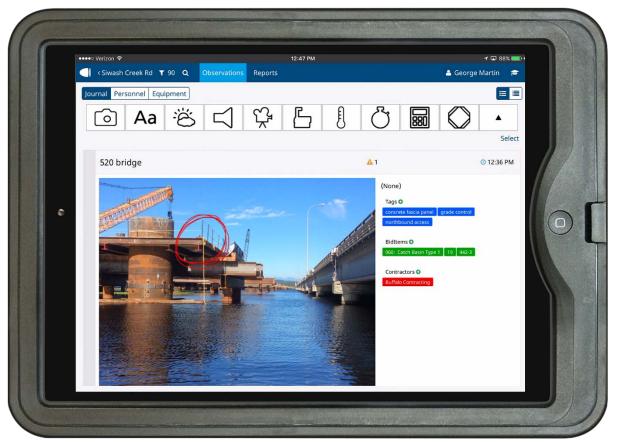

# Collect Data Once, Use Many Times

A mobile first, purpose-built platform to reduce project delivery risk.

- ✓ Simplified project inspection
- ✓ Real-time communication
- ✓ Automated reporting
- ✓ Digitized workflows
- ✓ Information flow for collaboration

#### **Simplify Data Collection**

#### **Automate Reporting and Enhance Workflows**

#### **Improve Project Understanding**