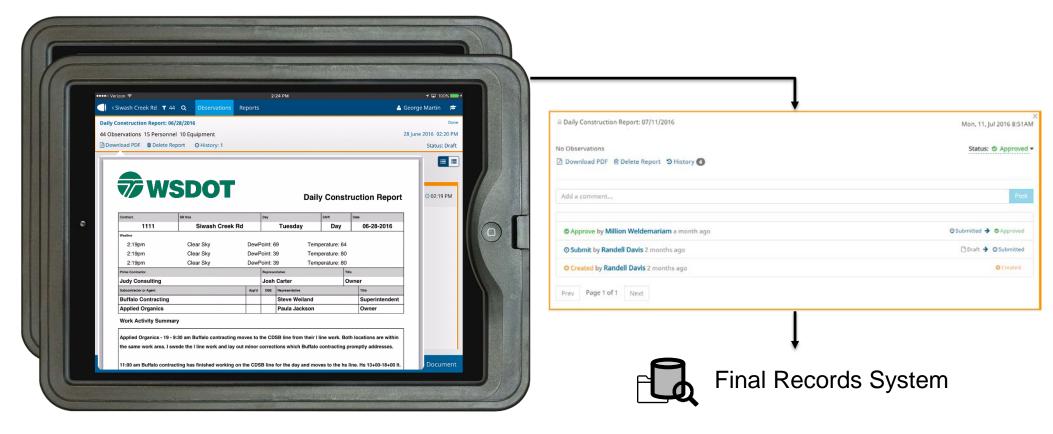

#### **Automate Reporting and Enhance Workflows**

# Improve Project Intelligence

# And turn into Asset Intelligence