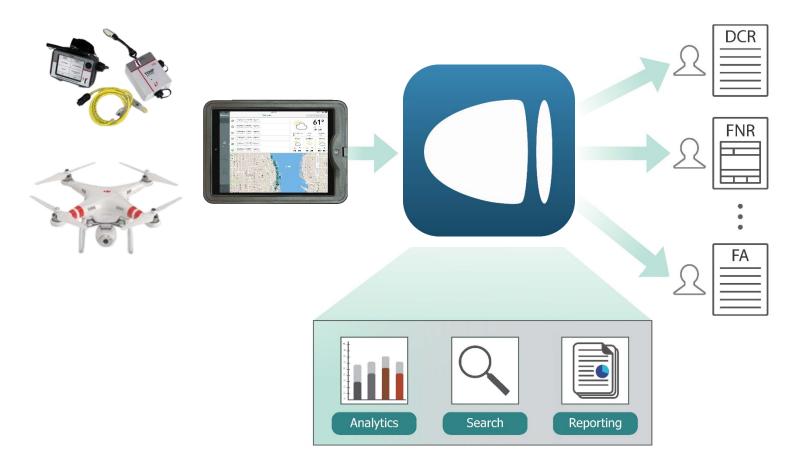

# Collect Data Once, Use Many Times

A mobile first, purpose-built platform to reduce project delivery risk.

- ✓ Simplified project inspection
- ✓ Real-time communication
- ✓ Automated reporting
- ✓ Digitized workflows
- ✓ Information flow for collaboration