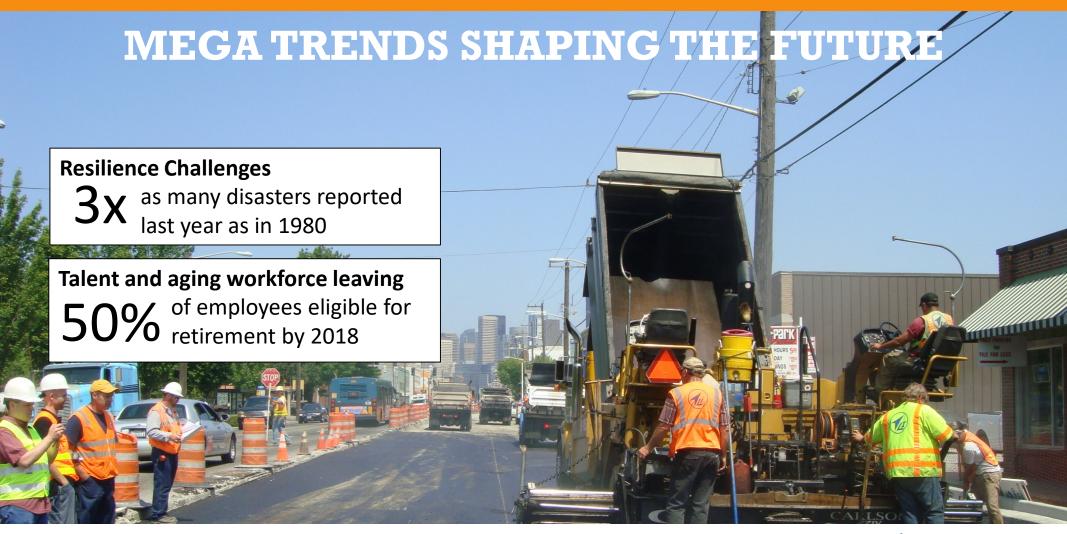

#### Slow permit and approval process

\$1.2tn of infrastructure would be added by 2030 if all countries committed to specific time limits for approvals