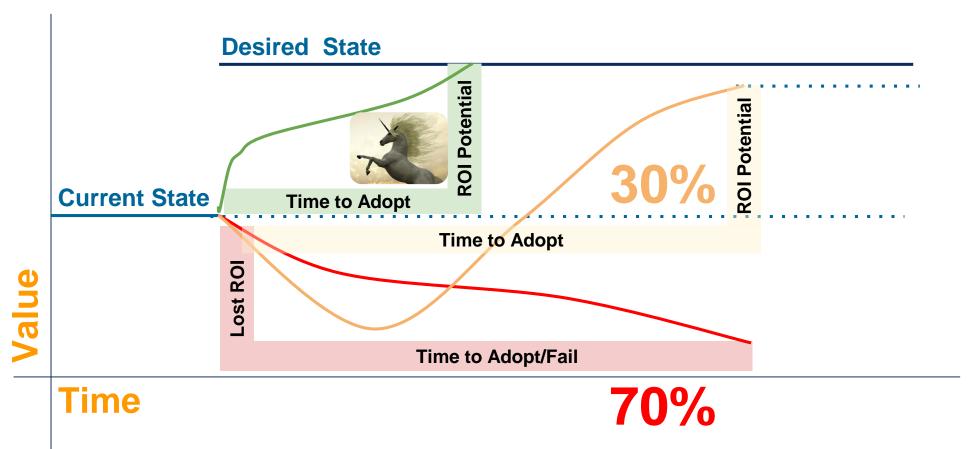

#### **Innovation Requires Change**

Most companies find the biggest innovation challenge is executing change to their people and processes.

#### Why Is Change Difficult?