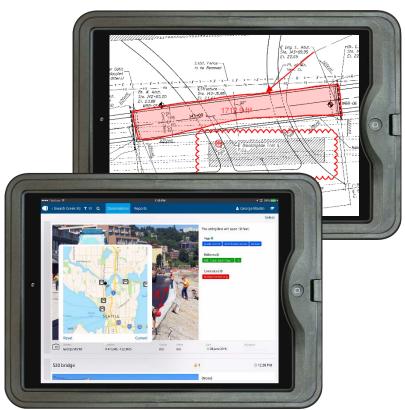

# Collect Data Once, Use Many Times

A mobile first, purpose-built platform to reduce project delivery risk.

- ✓ Simplified project inspection
- ✓ Real-time communication
- ✓ Automated reporting
- ✓ Digitized workflows
- ✓ Information flow for collaboration

### Collaboratively Track and Manage Issues

#### **Discover Trends and Identify Potential Issues**