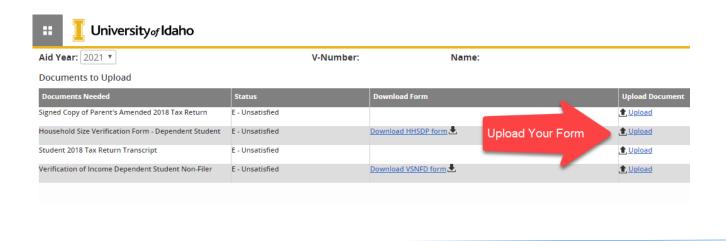

### Step 7: Upload the new PDF

**Step 8:** The status of your documents will be shown in VandalWeb. Once a document has been submitted it will change from **Unsatisfied** to **Pending**. After it is reviewed for completeness by student financial aid services, the document will change to **Received**.