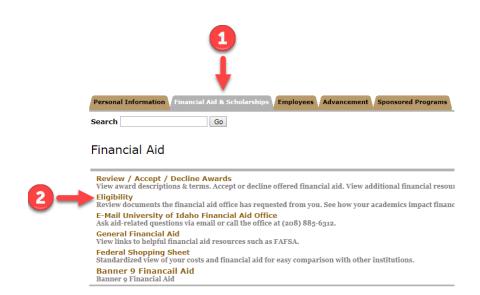

## **How to Upload Your Forms**

This document details how you can electronically sign required forms and upload them for review.

Documents prior to 2020-2021 should still be submitted manually.

**Step 1:** Go to VandalWeb > Financial Aid & Scholarships > Eligibility