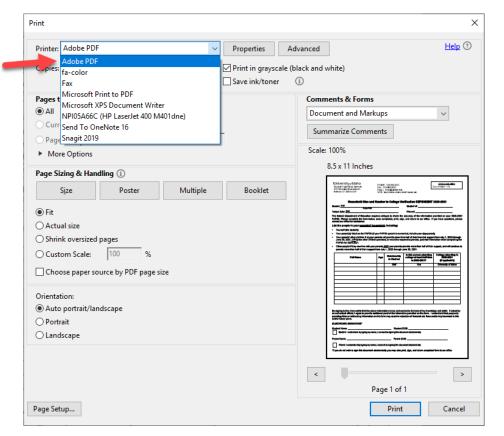

until I Unsatisfied Requirements Requirement Household Size Verification Form - Dependent Student - Household Size Verification Form - Dependent Student Signed Copy of Parent's Amended 2018 Tax Return - A signed copy of parent's 2018 1040% amended tax return

Step 3: Click on Upload Now.

**Step 4:** Download any forms that you need to complete.



**Step 5:** Make sure to read each section of each form carefully. Check all the required boxes and fill out all the necessary fields. Don't forget to check and the signature boxes.



**Step 6:** After you have completed the form you will need to save or print the file as a PDF. This page can look different depending on what program you are using to open the file.

### Printing/Saving a PDF in Chrome:



### Printing/Saving a PDF in Acrobat:



### Step 7: Upload the new PDF



**Step 8:** The status of your documents will be shown in VandalWeb. Once a document has been submitted it will change from **Unsatisfied** to **Pending**. After it is reviewed for completeness by student financial aid services, the document will change to **Received**.

Once all unsatisfied docs are Received, your FA file will be ready to be completed. This
can take 2-4 weeks depending on the time of year.