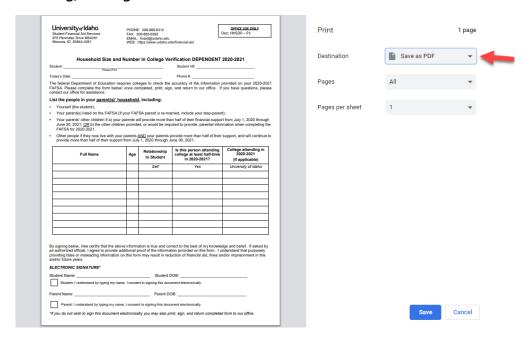

l Web will not show the FAFSA as received until I Unsatisfied Requirements Requirement Household Size Verification Form - Dependent Student - Household Size Verification Form - Dependent Student Signed Copy of Parent's Amended 2018 Tax Return - A signed copy of parent's 2018 1040% amended tax return

Step 3: Click on Upload Now.

**Step 4:** Download any forms that you need to complete.



**Step 5:** Make sure to read each section of each form carefully. Check all the required boxes and fill out all the necessary fields. Don't forget to check and the signature boxes.



**Step 6:** After you have completed the form you will need to save or print the file as a PDF. This page can look different depending on what program you are using to open the file.

### Printing/Saving a PDF in Chrome:



### Printing/Saving a PDF in Acrobat:



### Step 7: Upload the new PDF



**Step 8:** The status of your documents will be shown in VandalWeb. Once a document has been submitted it will change from **Unsatisfied** to **Pending**. After it is reviewed for completeness by student financial aid services, the document will change to **Received**.

Once all unsatisfied docs are Received, your FA file will be ready to be completed. This
can take 2-4 weeks depending on the time of year.