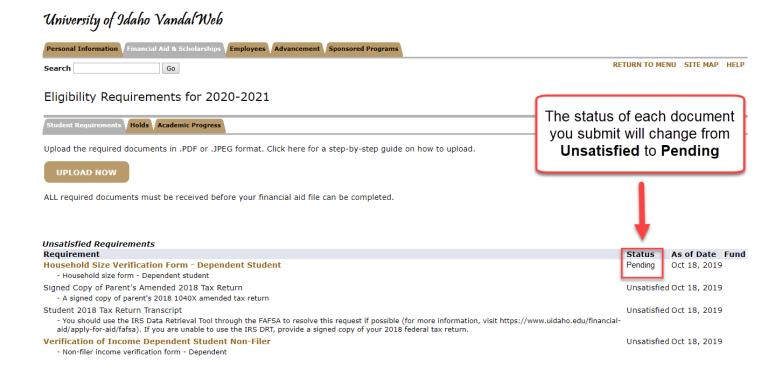

### Step 7: Upload the new PDF

**Step 8:** The status of your documents will be shown in VandalWeb. Once a document has been submitted it will change from **Unsatisfied** to **Pending**. After it is reviewed for completeness by student financial aid services, the document will change to **Received**.