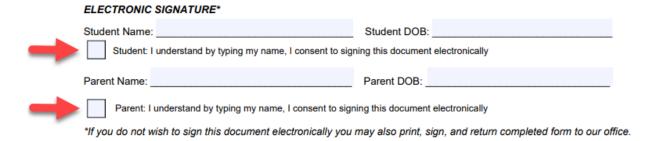

Step 3: Click on Upload Now.

**Step 4:** Download any forms that you need to complete.

**Step 5:** Make sure to read each section of each form carefully. Check all the required boxes and fill out all the necessary fields. Don't forget to check and the signature boxes.