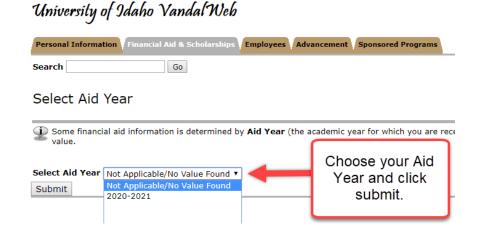

## **How to Upload Your Forms**

This document details how you can electronically sign required forms and upload them for review.

Documents prior to 2020-2021 should still be submitted manually.



**Step 1:** Go to VandalWeb > Financial Aid & Scholarships > Eligibility

# **Step 2:** Choose your Aid Year and click submit.



# University of Jdaho Vandal Web Personal Information Financial Aid & Scholarships Employees Advancement Sponsored Programs Search Go Eligibility Requirements for 2020-2021 Student Requirements Holds Academic Progress Upload the required documents in .PDF or .JPEG format. Click here for a step-by-step guide on how to upload. UPLOAD NOW While the FAFSA application opened October 1st, Vandal Web will not show the FAFSA as received until I Unsatisfied Requirements Requirement Household Size Verification Form - Dependent Student - Household Size Verification Form - Dependent Student Signed Copy of Parent's Amended 2018 Tax Return - A signed copy of parent's 2018 1040% amended tax return

Step 3: Click on Upload Now.

**Step 4:** Download any forms that you need to complete.



**Step 5:** Ma