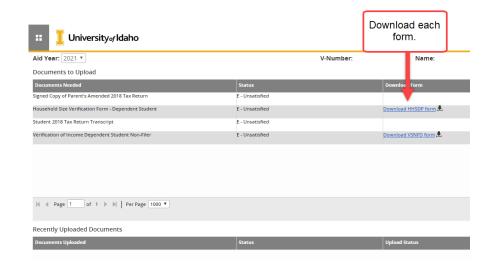

Step 3: Click on Upload Now.

**Step 4:** Download any forms that you need to complete.

**Step 5:** Make sure to read each section of each form carefully. Check all the required boxes and fill out all the necessary fields. Don't forget to check and the signature boxes.

### Step 7: Upload the new PDF

**Step 8:** The status of your documents will be shown in VandalWeb. Once a document has been submitted it will change from **Unsatisfied** to **Pending**. After it is reviewed for completeness by student financial aid services, the document will change to **Received**.