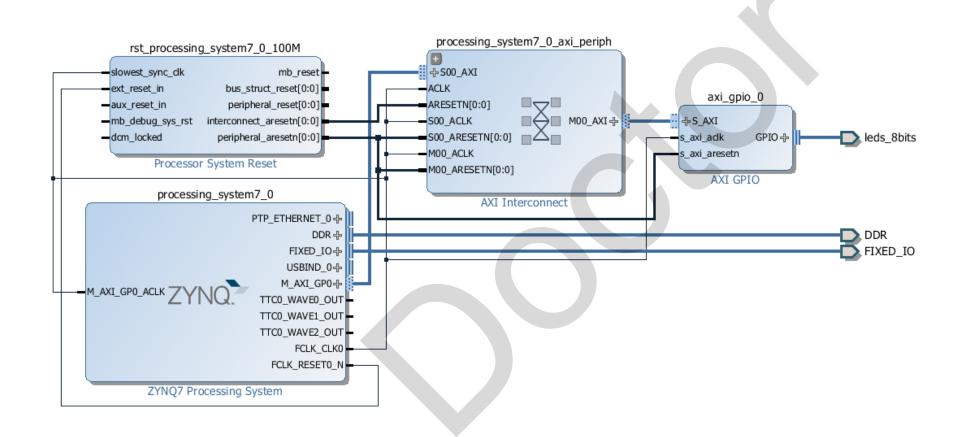

## Address Map for processor ps7\_cortexa9\_0

```
axi_gpio_0 0x41200000 0x4120ffff
         ps7_afi_0 0xf8008000 0xf8008fff
         ps7_afi_1 0xf8009000 0xf8009fff
         ps7 afi 2 0xf800a000 0xf800afff
         ps7_afi_3 0xf800b000 0xf800bfff
ps7_coresight_comp_0 0xf8800000 0xf88ffffff
        ps7_ddr_0 0x00100000 0x1fffffff
        ps7 ddrc 0 0xf8006000 0xf8006fff
     ps7_dev_cfg_0 0xf8007000 0xf80070ff
       ps7_dma_ns 0xf8004000 0xf8004fff
        ps7 dma s 0xf8003000 0xf8003fff
    ps7_ethernet_0 0xe000b000 0xe000bfff
   ps7 globaltimer 0 0xf8f00200 0xf8f002ff
        ps7_gpio_0 0xe000a000 0xe000afff
        ps7 qpv 0 0xf8900000 0xf89fffff
     ps7_intc_dist_0 0xf8f01000 0xf8f01fff
ps7_iop_bus_config_0 0xe0200000 0xe0200fff
     ps7 | 2cachec | 0 | 0xf8f02000 | 0xf8f02fff
       ps7_ocmc_0 0xf800c000 0xf800cfff
       ps7_pl310_0 0xf8f02000 0xf8f02fff
        ps7 pmu_0 0xf8891000 0xf8891fff
        ps7_pmu_0 0xf8893000 0xf8893fff
        ps7_qspi 0 0xe000d000 0xe000dfff
   ps7_qspi_linear_0 0xfc000000 0xfcfffffff
        ps7_ram_0 0x00000000 0x0002fffff
        ps7_ram_1 0xfffff0000 0xffffffdff
        ps7 scuc 0 0xf8f00000 0xf8f000fc
      ps7_scugic_0 0xf8f00100 0xf8f001ff
      ps7_scugic_0 0xf8f01000 0xf8f01fff
     ps7_scutimer_0 0xf8f00600 0xf8f0061f
     ps7 scuwdt 0 0xf8f00620 0xf8f006ff
         ps7_sd_0 0xe0100000 0xe0100fff
        ps7_slcr_0 0xf8000000 0xf8000fff
        ps7_ttc_0 0xf8001000 0xf8001fff
        ps7_uart_1 0xe0001000 0xe0001fff
        ps7_usb_0 0xe0002000 0xe0002fff
       ps7_xadc_0 0xf8007100 0xf8007120
```